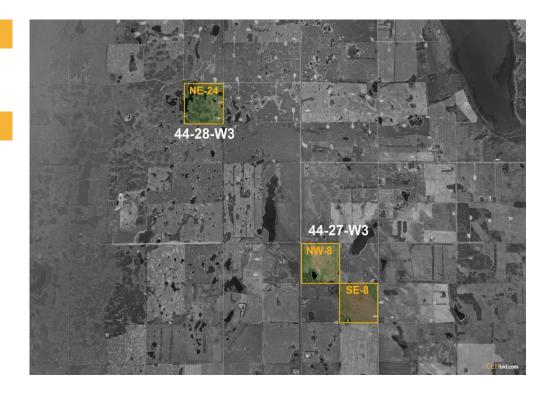

## ANNUAL SURFACE LEASE INFORMATION FOR THE ARTLAND 3

## PARCEL 2: SE-8-44-27-W3

TOP GUN ENERGY LTD.

\$ 2,400.00

Rental Period: September 21, 2022- September 20, 2023

PARCEL 3: NE-24-44-28-W4

TAMARACK VALLEY ENERGY LTD.

Rental Period: February 14, 2023- February 13, 2024