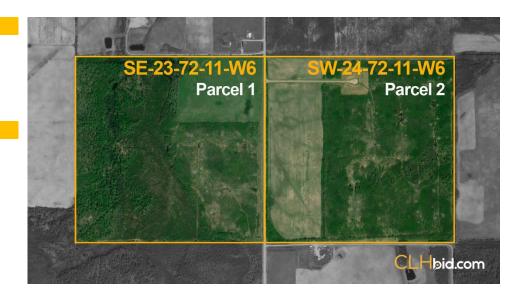

## PARCEL 1: SE-23-72-11-W6TH

CANADIAN NATURAL RESOURCES LIMITED.

\$ 1,500.00

(Surface Lease dated: September 26, 2018)

\*Please note a rental compensation review was completed and the September 26, 2024 payment will be for \$1,950.00

## PARCEL 2: SW-24-72-11-W6TH

CENOVUS ENERGY INC.

\$3,500.00

(Surface Lease dated: July 29, 2002)

\*Please note a rental compensation review was completed and the July 29, 2024 payment will be for \$3,950.00