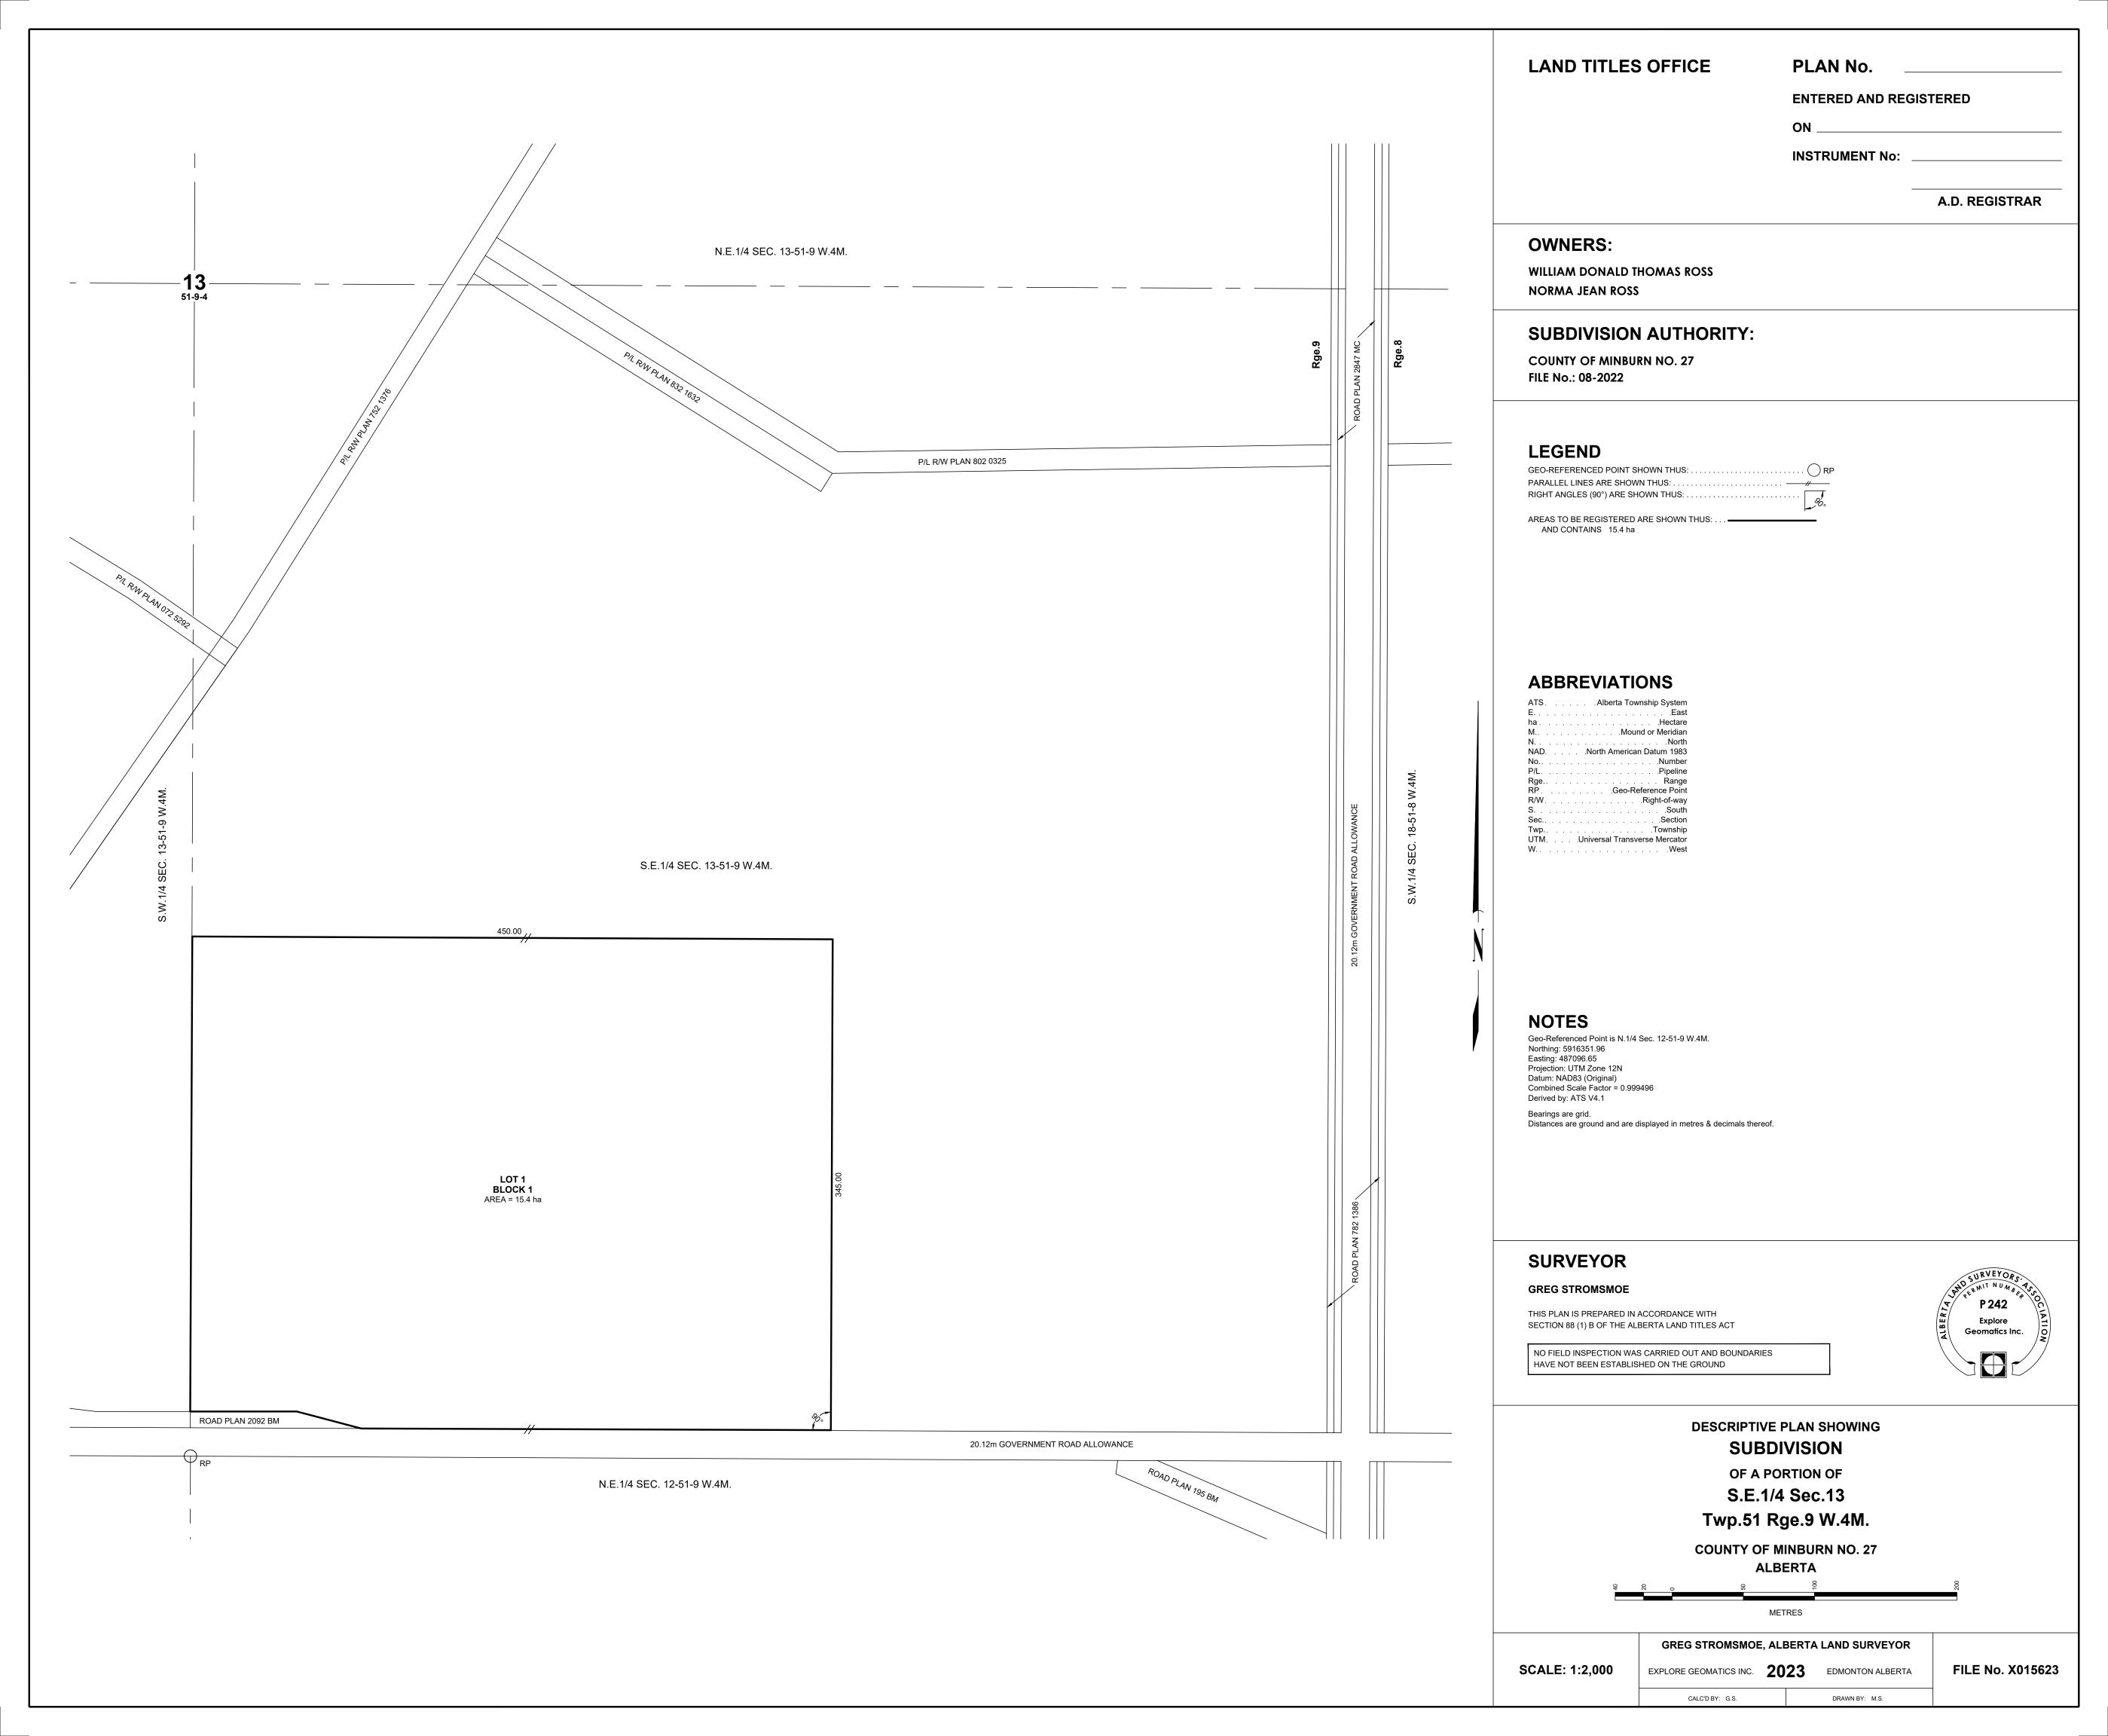

#### LAND TITLE CERTIFICATE

s

LINC SHORT LEGAL TITLE NUMBER 0023 702 202 4;9;51;13;SE 092 393 248

LEGAL DESCRIPTION

MERIDIAN 4 RANGE 9 TOWNSHIP 51

SECTION 13

QUARTER SOUTH EAST

CONTAINING 64.7 HECTARES (160 ACRES) MORE OR LESS

EXCEPTING THEREOUT:

(A) 0.113 HECTARES (0.28 ACRES) MORE OR LESS, AS SHOWN

ON ROAD PLAN 2092BM

(B) 0.049 HECTARES (0.12 ACRES) MORE OR LESS FOR ROAD,

AS SHOWN ON PLAN 2847MC

(C) 0.392 HECTARES (0.97 ACRES) MORE OR LESS,

AS SHOWN ON ROAD PLAN 7821386

EXCEPTING THEREOUT ALL MINES AND MINERALS

AND THE RIGHT TO WORK THE SAME

ESTATE: FEE SIMPLE

MUNICIPALITY: COUNTY OF MINBURN NO. 27

REFERENCE NUMBER: 952 043 622 +1

\_\_\_\_\_\_

REGISTERED OWNER(S)

REGISTRATION DATE (DMY) DOCUMENT TYPE VALUE CONSIDERATION

092 393 248 30/10/2009 TRANSFER OF LAND \$60,800 \$60,800

**OWNERS** 

WILLIAM DONALD THOMAS ROSS

AND

NORMA JEAN ROSS

BOTH OF: