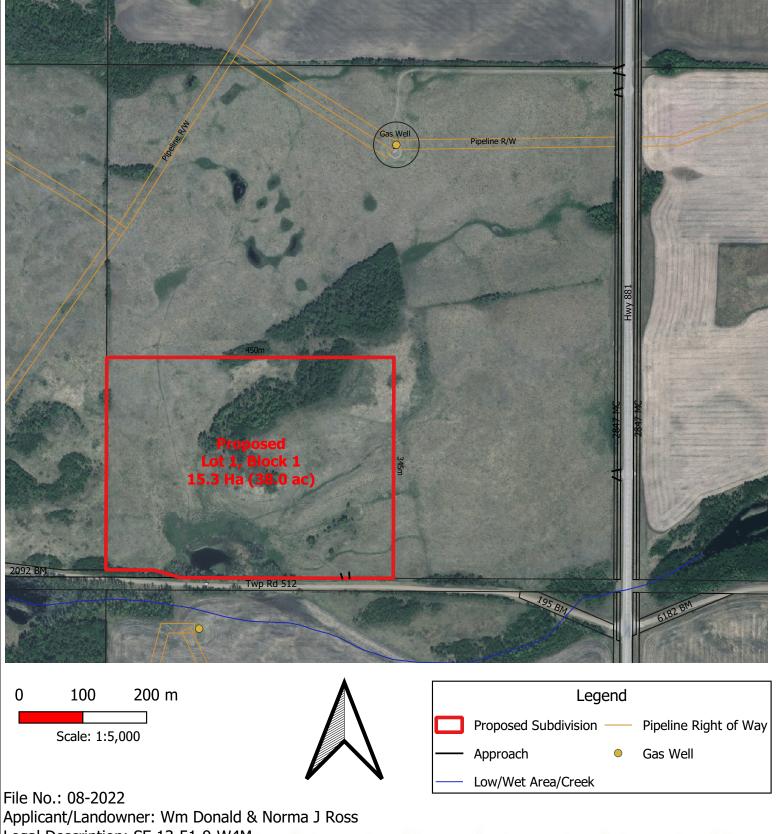

#### LAND TITLE CERTIFICATE

s

LINC SHORT LEGAL TITLE NUMBER 0023 702 202 4;9;51;13;SE 092 393 248

LEGAL DESCRIPTION

MERIDIAN 4 RANGE 9 TOWNSHIP 51

SECTION 13

QUARTER SOUTH EAST

CONTAINING 64.7 HECTARES (160 ACRES) MORE OR LESS

EXCEPTING THEREOUT:

(A) 0.113 HECTARES (0.28 ACRES) MORE OR LESS, AS SHOWN

ON ROAD PLAN 2092BM

(B) 0.049 HECTARES (0.12 ACRES) MORE OR LESS FOR ROAD,

AS SHOWN ON PLAN 2847MC

(C) 0.392 HECTARES (0.97 ACRES) MORE OR LESS,

AS SHOWN ON ROAD PLAN 7821386

EXCEPTING THEREOUT ALL MINES AND MINERALS

AND THE RIGHT TO WORK THE SAME

ESTATE: FEE SIMPLE

MUNICIPALITY: COUNTY OF MINBURN NO. 27

REFERENCE NUMBER: 952 043 622 +1

\_\_\_\_\_\_