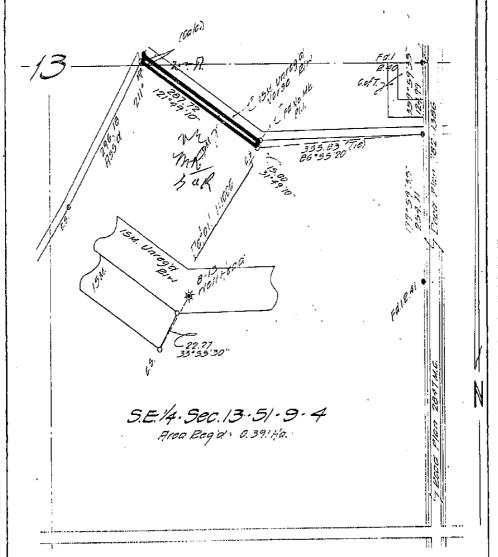

EXCEPTING THEREOUT:

(A) 0.113 HECTARES (0.28 ACRES) MORE OR LESS, AS SHOWN

ON ROAD PLAN 2092BM

(B) 0.049 HECTARES (0.12 ACRES) MORE OR LESS FOR ROAD,

AS SHOWN ON PLAN 2847MC

(C) 0.392 HECTARES (0.97 ACRES) MORE OR LESS,

AS SHOWN ON ROAD PLAN 7821386

EXCEPTING THEREOUT ALL MINES AND MINERALS

AND THE RIGHT TO WORK THE SAME

ESTATE: FEE SIMPLE

MUNICIPALITY: COUNTY OF MINBURN NO. 27

REFERENCE NUMBER: 952 043 622 +1

\_\_\_\_\_\_

Portion South East Quarter of Section Thirteen (13), Township Fifty-One (51), Range Nine (9) West of the Fourth Meridian (W4M), as described and contained in Certificate of Title No. 762051651

Subject to any exceptions or reservations of mines or minerals appearing on the title, but, in any case, excepting thereout all mines and minerals; (hereinalter referred to as the "said lands")