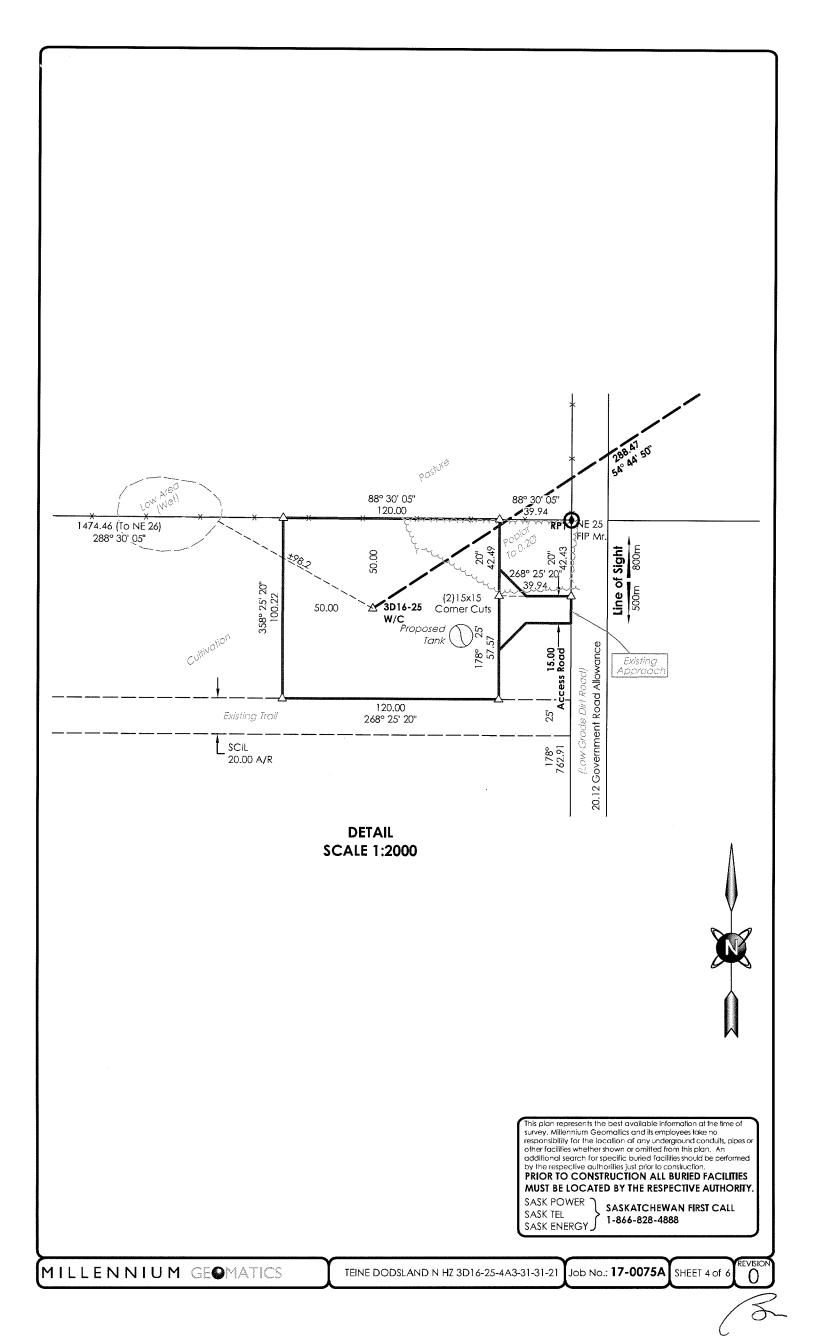

re me at the City of Lethbridge,                        |                                         |  |
|-------------------------------------------------------------------|-----------------------------------------|--|
| in the Province of Alberta, this                                  |                                         |  |
| day of, 2017.                                                     | ~~~~~~~~~~~~~~~~~~~~~~~~~~~~~~~~~~~~~~~ |  |
|                                                                   | Aron Klassen                            |  |
| A Commissioner for Oaths for Saskatchewan                         |                                         |  |
| TYLER DAVID LOWE<br>MY APPOINTMENT EXPIRES<br>SEPTEMBER 30, 20 19 |                                         |  |











## PIPELINE EASEMENT AGREEMENT

I/We, Lavina O'Neill and Bonnie McAra, of Edmonton, in the Province of Alberta, hereinafter called the "Grantor", being the registered owners, each as to an undivided ½ interest of an estate in fee simple, subject however to such mortgages and encumbrances contained in the existing Title, of and in that certain parcel of land situated lying and being in the Province of Saskatchewan and described as follows:

### SURFACE PARCEL # 119189661 Reference Land Description: NE Sec 25 Twp 31 Rge 22 W 3 Extension 0 As described on Certificate of Title 78S44735

- 2

as more particularly described and set forth in Title No(s).<u>142071410 and 142071386</u> of record in the Province of Saskatchewan Land Titles Registry (hereinafter called the "said lands");

In cons