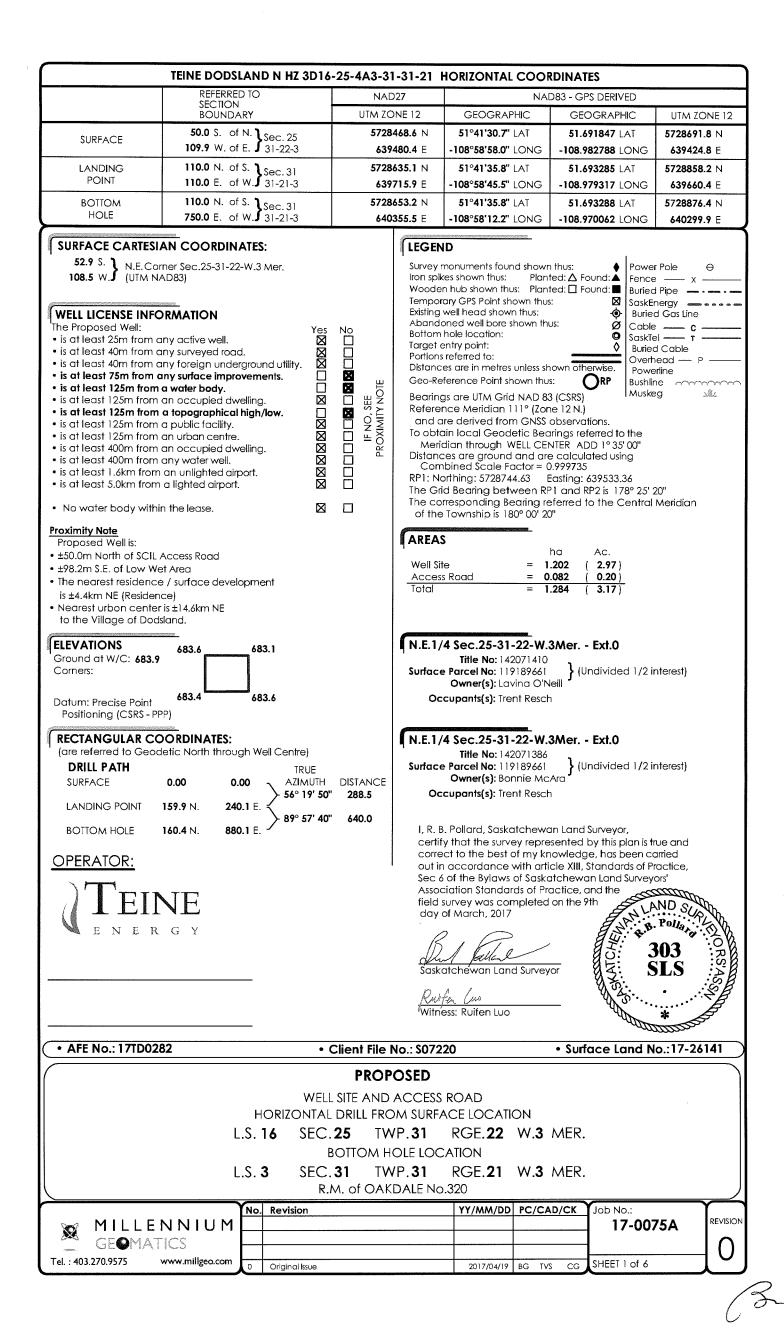

n before me at the City of Lethbridge,                        |                                         |  |
|-------------------------------------------------------------------|-----------------------------------------|--|
| in the Province of Alberta, this                                  |                                         |  |
| day of, 2017.                                                     | ~~~~~~~~~~~~~~~~~~~~~~~~~~~~~~~~~~~~~~~ |  |
|                                                                   | Aron Klassen                            |  |
| A Commissioner for Oaths for Saskatchewan                         |                                         |  |
| TYLER DAVID LOWE<br>MY APPOINTMENT EXPIRES<br>SEPTEMBER 30, 20 19 |                                         |  |











## PIPELINE EASEMENT AGREEMENT

I/We, Lavina O'Neill and Bonnie McAra, of Edmonton, in the Province of Alberta, hereinafter called the "Grantor", being the registered owners, each as to an undivided ½ interest of an estate in fee simple, subject however to such mortgages and encumbrances contained in the existing Title, of and in that certain parcel of land situated lying and being in the Province of Saskatchewan and described as follows:

### SURFACE PARCEL # 119189661 Reference Land Description: NE Sec 25 Twp 31 Rge 22 W 3 Extension 0 As described on Certificate of Title 78S44735

- 2

as more particularly described and set forth in Title No(s).<u>142071410 and 142071386</u> of record in the Province of Saskatchewan Land Titles Registry (hereinafter called the "said lands");

I