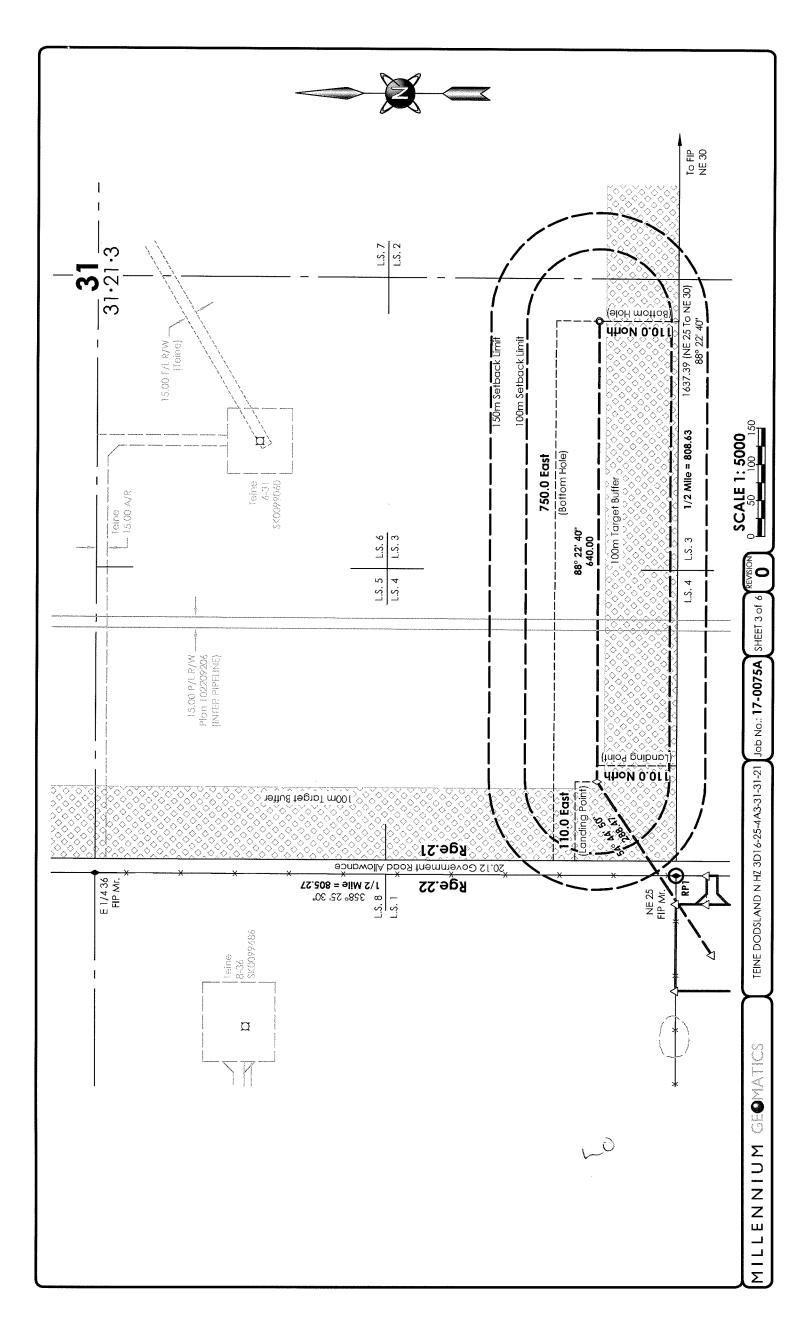

|
|-----------------------------------------------------------------------------------------------------------------|-----------------------------------------|
| day of, 2017.                                                                                                   | ~~~~~~~~~~~~~~~~~~~~~~~~~~~~~~~~~~~~~~~ |
|                                                                                                                 | Aron Klassen                            |
| A Commissioner for Oaths for Saskatchewan<br>TYLER DAVID LOWE<br>MY APPOINTMENT EXPIRES<br>SEPTEMBER 30, 20, 19 | -                                       |
|                                                                                                                 | 7                                       |











, 2017.

## SASKATCHEWAN SURFACE LEASE

THIS SURFACE LEASE MADE THIS 12 day of m/N

BETWEEN:

#### BONNIE MCARA,

of EDMONTON, in the Province of Alberta, OF AN UNDIVIDED 1/2 INTEREST

(hereinafter called the "Lessor")

- and -

**TEINE ENERGY LTD.**, a body corporate having its head office in the City of Calgary, in the Province of Alberta

(hereinafter called the "Lessee")

WHEREAS the Lessor is the registered owner (or is entitled to become registered as owner under an agreement for sale or unregistered transfer or otherwise) of an estate in fee simple, subject however to the exceptions, conditions, encumbrances and interests contained in the existing Certificate of Title, of and in that certain parcel of land situated, lying and being in the Province of Saskatchewan and described