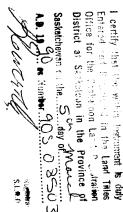

# *Province of Saskatchewan Land Titles Registry Title*

Title #: 153196397 Title Status: Active Parcel Type: Surface Parcel Value: \$0.00 CAD Title Value: \$0.00 CAD Converted Title: 78S44735

**As of:** 24 Nov 2023 17:16:44 **Last Amendment Date:** 27 Aug 2020 13:56:01.283 **Issued:** 27 Aug 2020 13:56:00.846

Municipality: RM OF OAKDALE NO. 320

Previous Title and/or Abstract #: 142071386 / 142071410

BONNIE MCARA is the registered owner of an undivided 1/2 interest in Surface Parcel #203813962

Reference Land Description: NE Sec 25 Twp 31 Rge 22 W 3 Extension 1

This title is subject to any registered interests set out below and the exceptions, reservations and interests mentioned in section 14 of *The Land Titles Act, 2000.* 

## **Registered Interests:**

Interest #: 188574980

CNV Caveat

Value: N/A

Reg'd: 01 Feb 1988 02:26:44 Interest Register Amendment Date: N/A Interest Assignment Date: 28 Aug 2012 15:32:22 Interest Scheduled Expiry Date: N/A Expiry Date: N/A