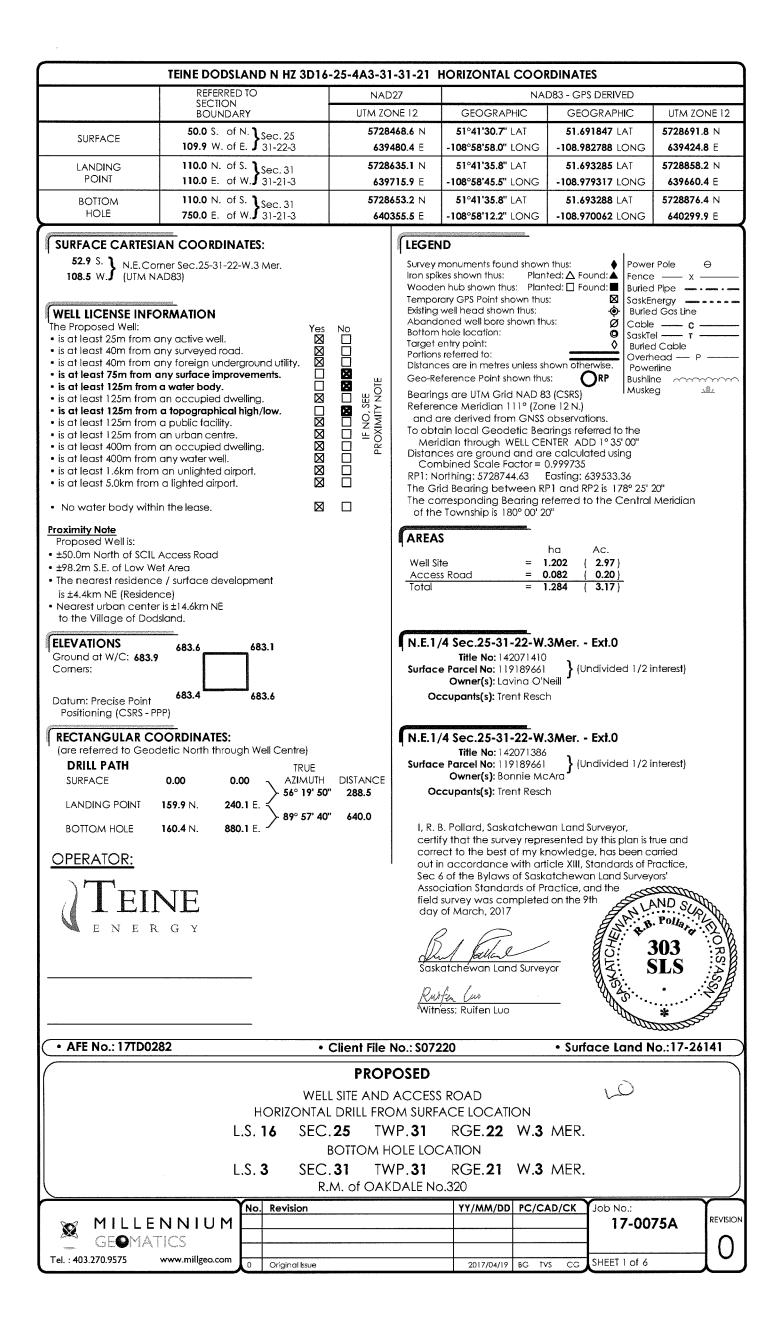

# Surface Parcel Number: 203813962

REQUEST DATE: Fri Nov 24 17:18:21 GMT-06:00 2023

| 119189920                |                                  | 038 3614<br>813973 203813625       |
|--------------------------|----------------------------------|------------------------------------|
| 09<br>119189650 90<br>80 | 2 03 813 962 203<br>20<br>795.16 | 8<br>8<br>13951 203813580<br>13579 |
| 203758982                |                                  | 814031 203814020<br>03814019       |

Owner Name(s) :MultipleMunicipality :RM OF OAKDALE NO. 320ArTitle Number(s) :MultipleCoParcel Class :Parcel (Generic)OvLand Description :NE 25-31-22-3 Ext 1Source Quarter Section :NE-25-31-22-3Commodity/Unit :Multiple

Area : 64.116 hectares (158.43 acres) Converted Title Number : N/A Ownership Share : N/A

| Calgary (<br>Address Address Instrum  | 10.01 Condor    | phy Oil      | (o  | Land Descript  | 25-31-22W3                      |                 |
|---------------------------------------|-----------------|--------------|-----|----------------|---------------------------------|-----------------|
| Saşkatch<br>Justice                   | newan           |              |     | In             | strument Work<br>888 03         | 8647            |
| Is dup C. of T. in office?            | Fees            | Encumbrances |     |                | Certificates, Notices, Required |                 |
| No No                                 |                 | Title        | Ger | neral Register | Туре                            | Quantity        |
| Being returned to above<br>addressee? | Total Fees 7.00 |              |     |                | Abstract                        |                 |
| Yes (No                               |                 |              |     |                | G.R.C.                          |                 |
| Is instrument registrable?            | Amt. Rec'd      |              |     |                | Uncertified Copy                | $ \mathcal{D} $ |
| Yes No                                | , r             |              |     |                | Cert. Copy                      |                 |
| Circle correct answer.                | Balance         |              |     |                | Notices                         |                 |
| Titles<br>Affected 755447<br>Remarks  | 35              |              |     |                |                                 |                 |
|                                       | ille I          |              |     |                |                                 | Initials        |