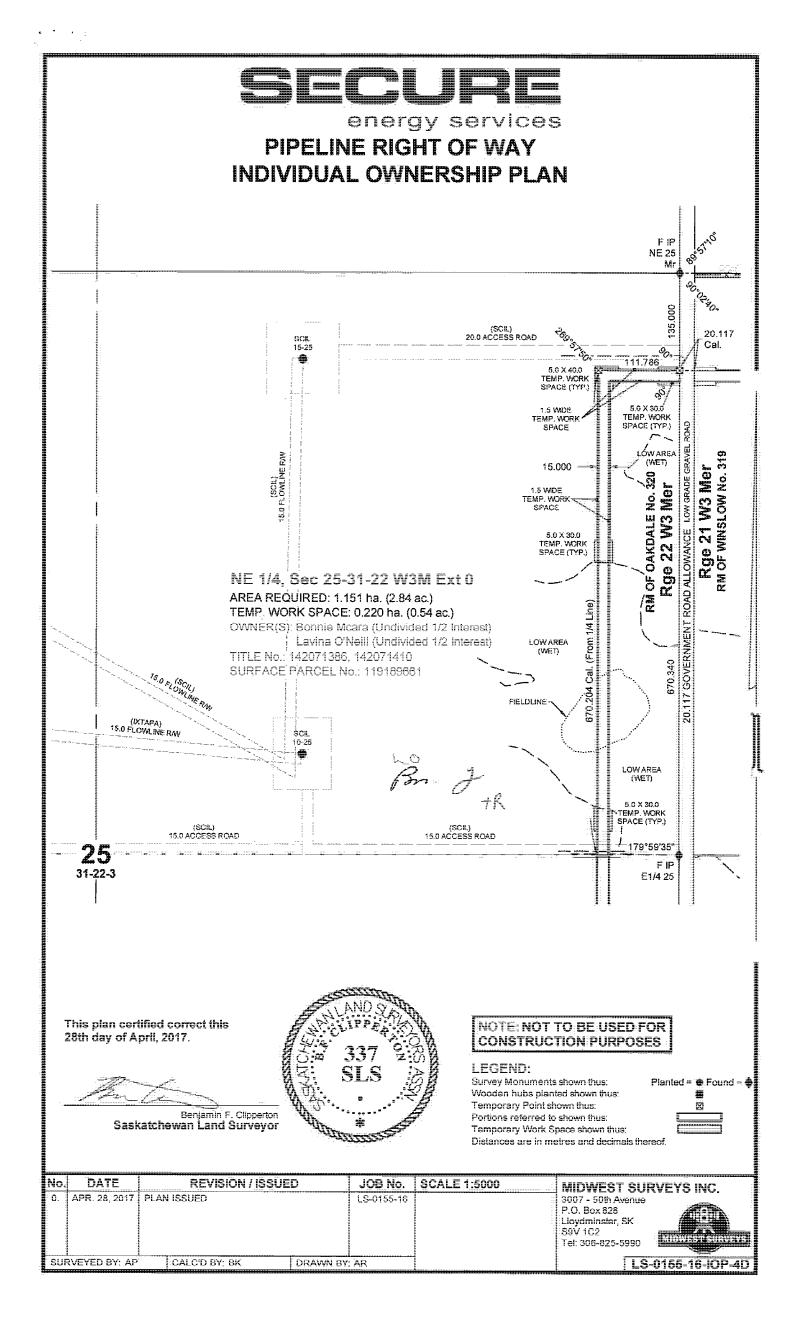

Owner Name(s) :MultipleMunicipality :RM OF OAKDALE NO. 320ArTitle Number(s) :MultipleCoParcel Class :Parcel (Generic)OvLand Description :NE 25-31-22-3 Ext 1Source Quarter Section :NE-25-31-22-3Commodity/Unit :Multiple

Area : 64.116 hectares (158.43 acres) Converted Title Number : N/A Ownership Share : N/A

| Calgary (<br>Address Address Instrum  | 10.01 Condor    | phy Oil      | (o  | Land Descript  | 25-31-22W3                      |                 |
|---------------------------------------|-----------------|--------------|-----|----------------|---------------------------------|-----------------|
| Saşkatch<br>Justice                   | newan           |              |     | In             | strument Work<br>888 03         | 8647            |
| Is dup C. of T. in office?            | Fees            | Encumbrances |     |                | Certificates, Notices, Required |                 |
| No No                                 |                 | Title        | Ger | neral Register | Туре                            | Quantity        |
| Being returned to above<br>addressee? | Total Fees 7.00 |              |     |                | Abstract                        |                 |
| Yes (No                               |                 |              |     |                | G.R.C.                          |                 |
| Is instrument registrable?            | Amt. Rec'd      |              |     |                | Uncertified Copy                | $ \mathcal{D} $ |
| Yes No                                | , r             |              |     |                | Cert. Copy                      |                 |
| Circle correct answer.                | Balance         |              |     |                | Notices                         |                 |
| Titles<br>Affected 755447<br>Remarks  | 35              |              |     |                |                                 |                 |
|                                       | ille I          |              |     |                |                                 | Initials        |