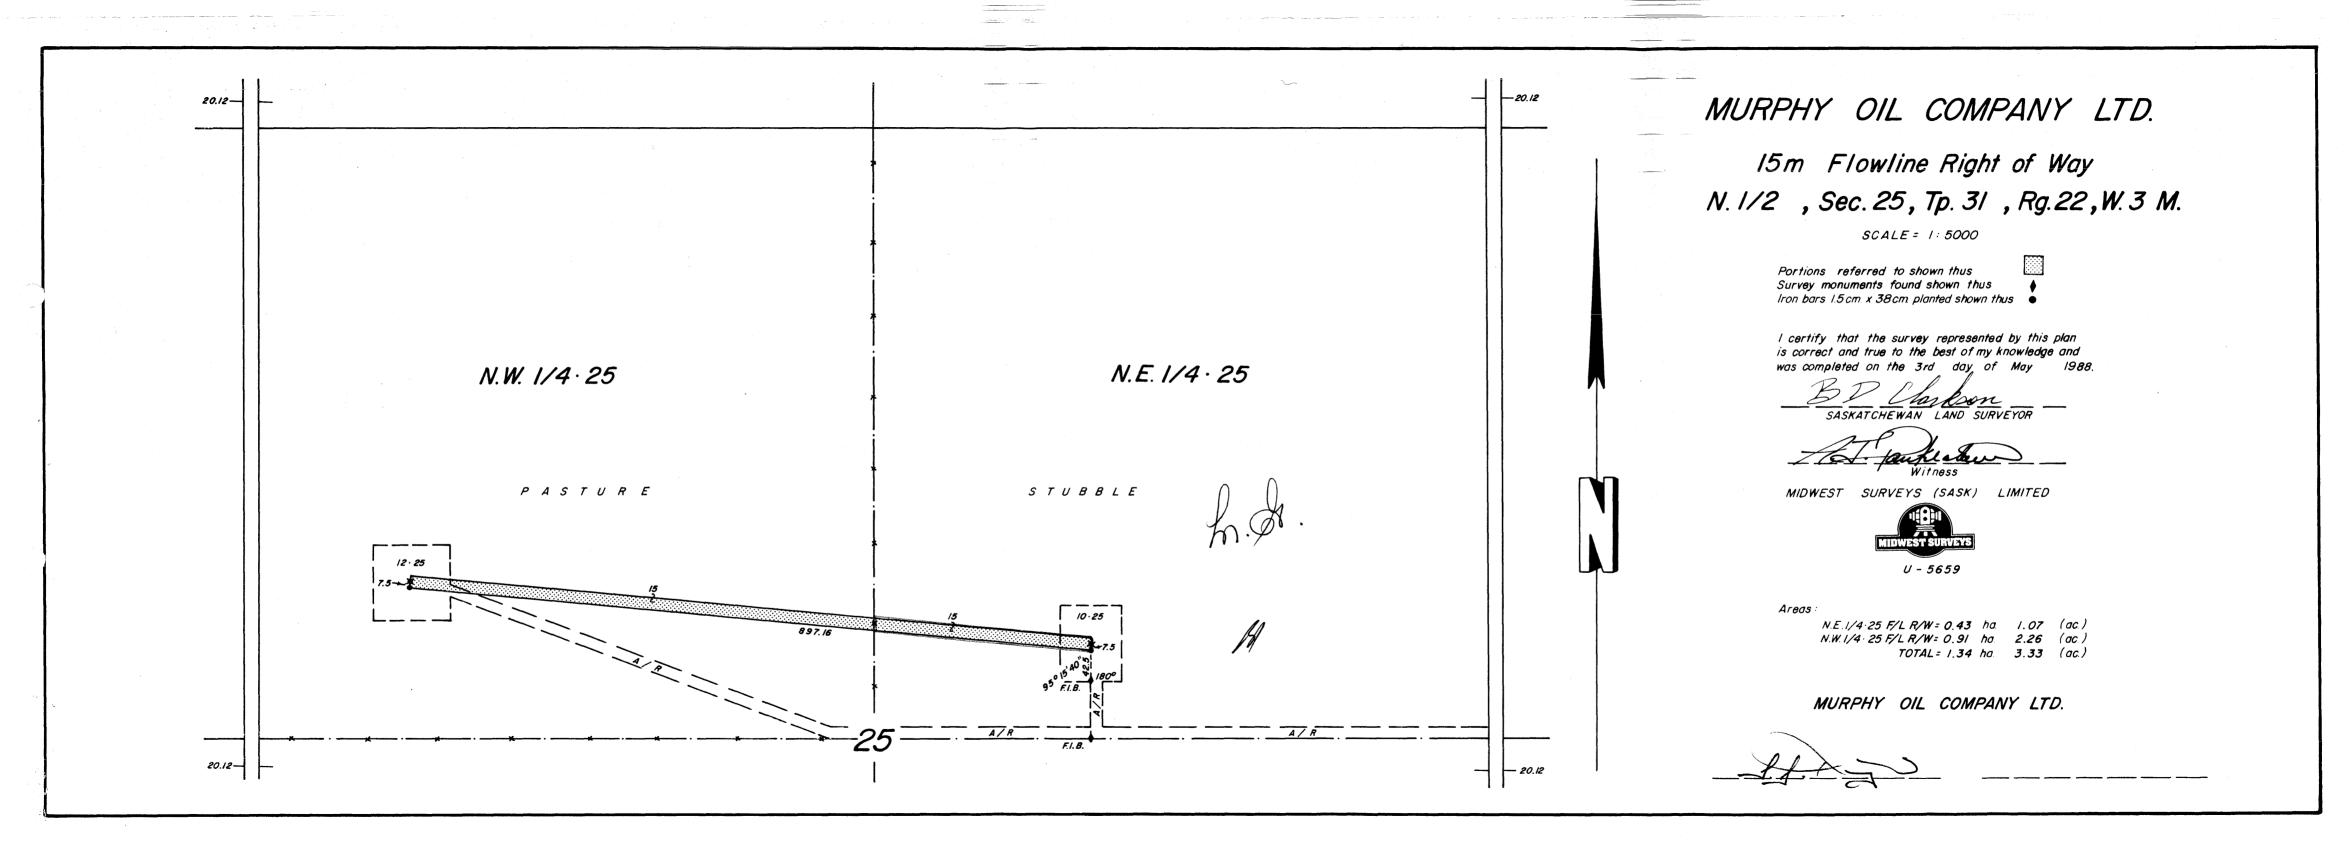

The Grantee willdeposit with the Registrar of the appropriate Land Tilles Office a Plan of Survey of the right-of-way ... 15. metres. feet in width across the said lands on or before one year from the date hereof, or should the Grantee not forward to me a plan showing the said right-of-way across the said lands outlined in red thereon, on or before one year from the date hereof the Grantee shall thereupon execute and register such documents as may be necessary to effect a termination of its rights under this instrument.

а. The Grantes shall pay to the Grantor or to those interested in the said land by encumbrance or occupation a sum calculated at the sale of \_\_\_\_\_ OUL + How & AND \_\_\_\_\_ Dollars (\$ 1000.00 ) per acre of right-of-way across the said