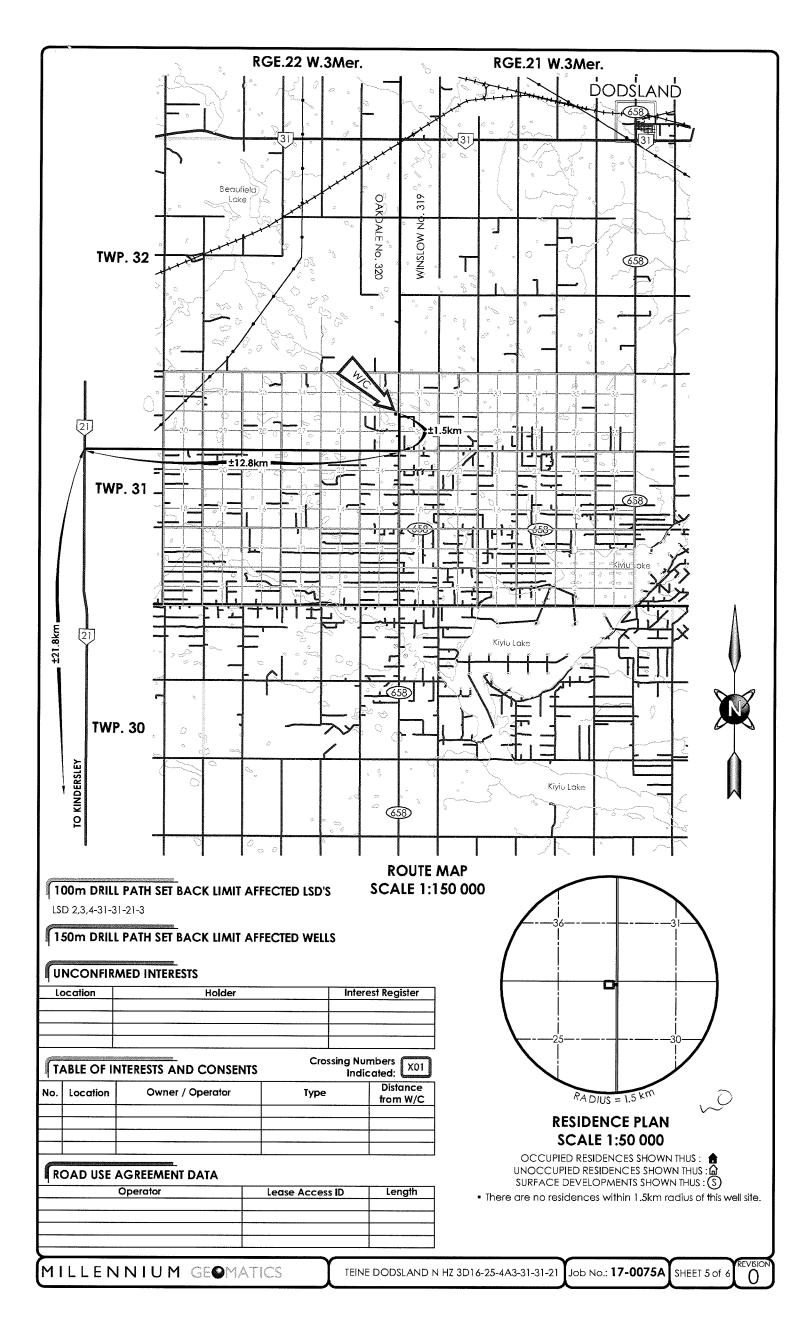

|-----------------------------------------------------------------------------------------------------------------|-----------------------------------------|
| day of, 2017.                                                                                                   | ~~~~~~~~~~~~~~~~~~~~~~~~~~~~~~~~~~~~~~~ |
|                                                                                                                 | Aron Klassen                            |
| A Commissioner for Oaths for Saskatchewan<br>TYLER DAVID LOWE<br>MY APPOINTMENT EXPIRES<br>SEPTEMBER 30, 20, 19 | -                                       |
|                                                                                                                 | 7                                       |











, 2017.

## SASKATCHEWAN SURFACE LEASE

THIS SURFACE LEASE MADE THIS 12 day of m/N

BETWEEN:

#### BONNIE MCARA,

of EDMONTON, in the Province of Alberta, OF AN UNDIVIDED 1/2 INTEREST

(hereinafter called the "Lessor")

- and -

**TEINE ENERGY LTD.**, a body corporate having its head office in the City of Calgary, in the Province of Alberta

(hereinafter called the "Lessee")

WHEREAS the Lessor is the registered owner (or is entitled to become registered as owner under an agreement for sale or unregistered transfer or otherwise) of an estate in fee simple, subject however to the exceptions, conditions, encumbrances and interests contained in the existing Certificate of Title, of and in that certain parcel of land situated, lying and being in the Province of Saskatchewan and described as