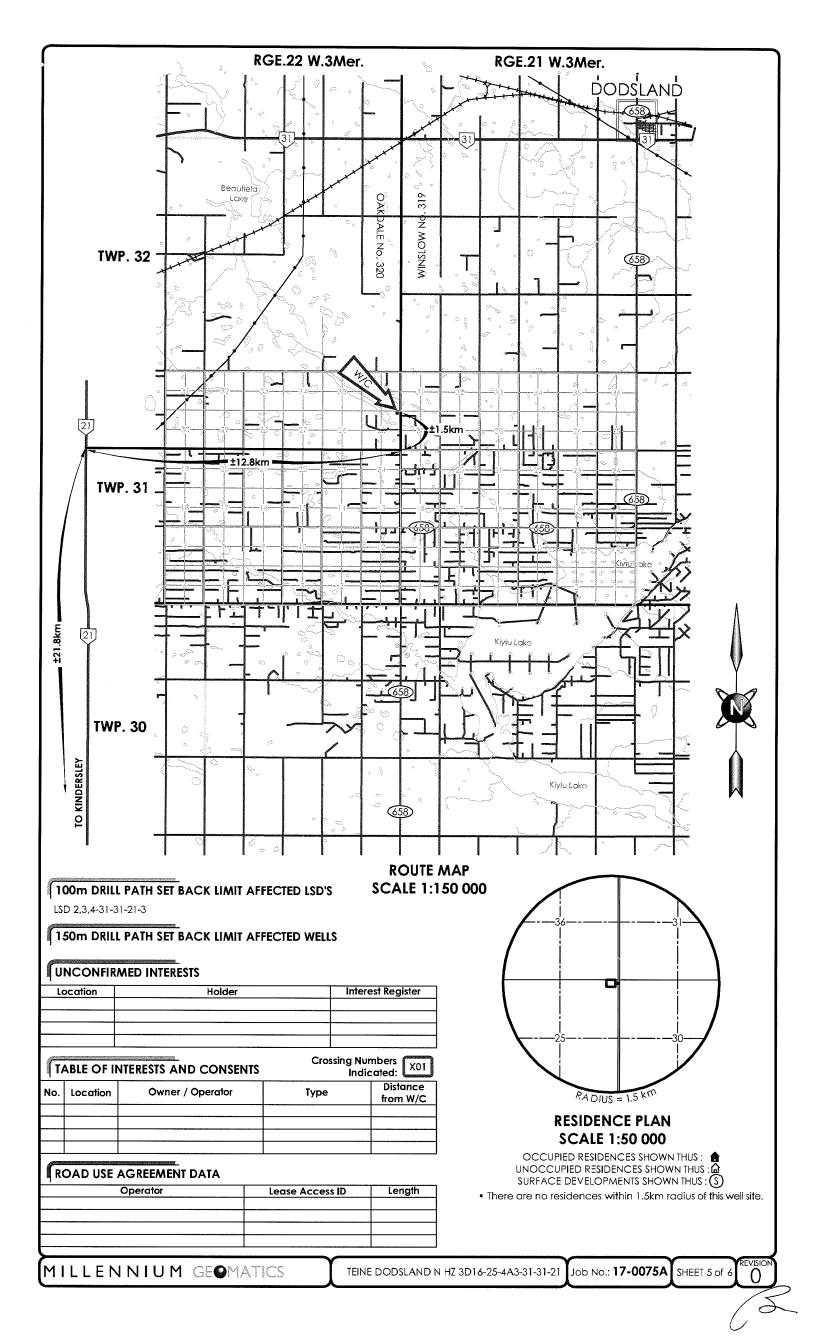

me at the City of Lethbridge,                        |                                         |  |
|-------------------------------------------------------------------|-----------------------------------------|--|
| in the Province of Alberta, this                                  |                                         |  |
| day of, 2017.                                                     | ~~~~~~~~~~~~~~~~~~~~~~~~~~~~~~~~~~~~~~~ |  |
|                                                                   | Aron Klassen                            |  |
| A Commissioner for Oaths for Saskatchewan                         |                                         |  |
| TYLER DAVID LOWE<br>MY APPOINTMENT EXPIRES<br>SEPTEMBER 30, 20 19 |                                         |  |











## PIPELINE EASEMENT AGREEMENT

I/We, Lavina O'Neill and Bonnie McAra, of Edmonton, in the Province of Alberta, hereinafter called the "Grantor", being the registered owners, each as to an undivided ½ interest of an estate in fee simple, subject however to such mortgages and encumbrances contained in the existing Title, of and in that certain parcel of land situated lying and being in the Province of Saskatchewan and described as follows:

### SURFACE PARCEL # 119189661 Reference Land Description: NE Sec 25 Twp 31 Rge 22 W 3 Extension 0 As described on Certificate of Title 78S44735

- 2

as more particularly described and set forth in Title No(s).<u>142071410 and 142071386</u> of record in the Province of Saskatchewan Land Titles Registry (hereinafter called the "said lands");

In consid