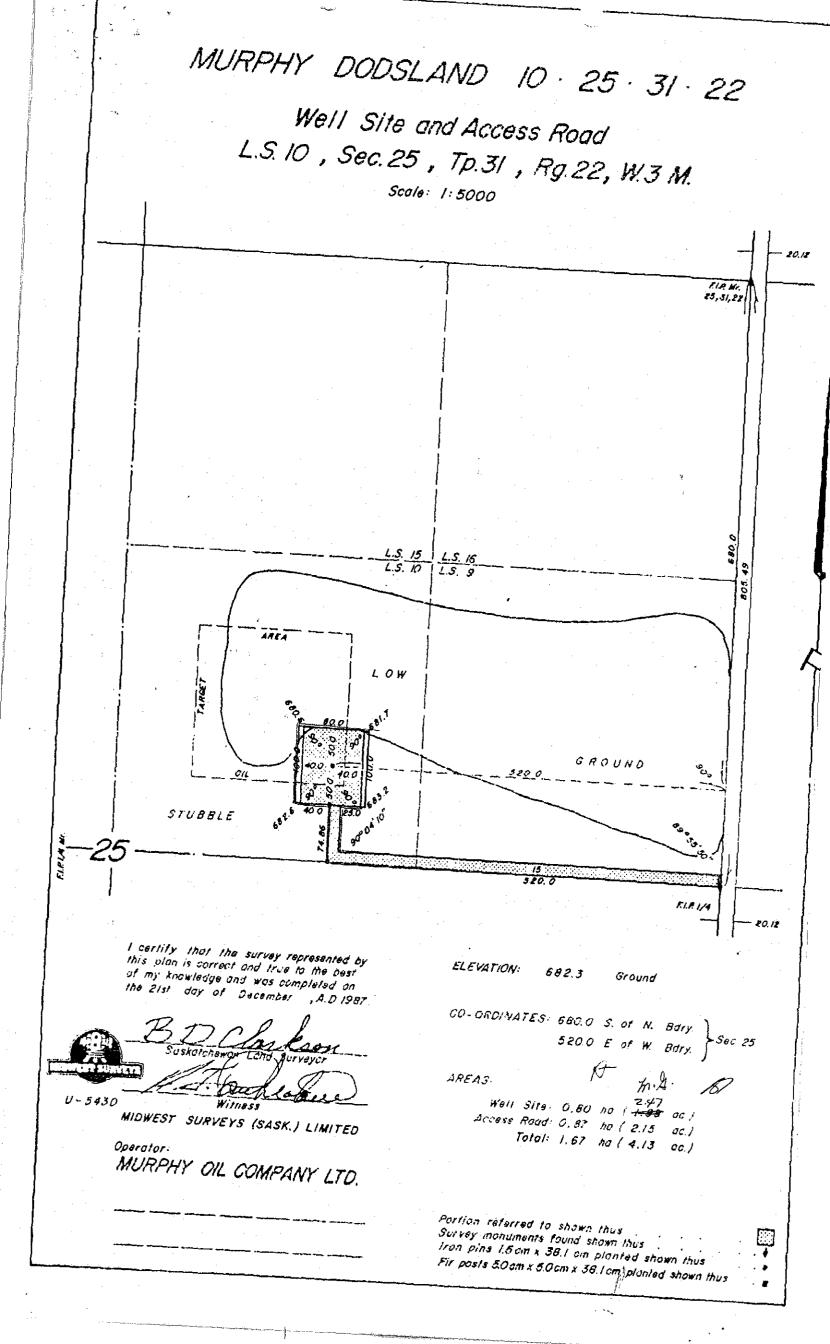

- (a) Murphy Dodsland 10-25-31-22-W3M Lessor: Margaret Getz Our File: 370755 Dodsland
- (b) Murphy CN Plover Lk DD-D14-35-35-27-W3M Lessor: Stanley Constantinoff Our File: 370756 Donegal East

Further to your return of documents forwarded for registration under cover of our letter dated December 30, 1987, we again enclose two (2) Caveats, in duplicate with proper attachments, for registration on each of the above captioned lands.

# SASKATCHEWAN SURFACE LEASE

|                                    | $m \pounds$ . 10                |
|------------------------------------|---------------------------------|
| This lease made this               | 22nd M.J. day of December 19 87 |
| Between:<br>Margaret Gets          | of DodsLand                     |
| in the Province of Saskatchewan    |                                 |
| (hereinafter called the "Lessor"). | (Occupation)                    |
| · · · ·                            | and                             |
| Murphy Oil Company Ltd.            | Calgary                         |
| in the Province of Alberta         | a Corporate Body                |
| (hereinafter called the "Lessee")  |                                 |

Whereas the Lessor is the registered owner (or is entitled to become registered as owner under an agreement for sale or unregistered transfer or otherwise), of an estate in fee simple, subject however to such mortgages and encumbrances contained in the existing Certificate of Title, of and in that certain parcel of land situated, lying and being in the Province of Saskat-chewan and described as follows: North East Quarter (NES) of Section Twenty Five (25) North East Quarter (NES) of Section Twenty Five (25) Wort of the Meridian

> NE Sec 25 Twp 31 Rge 22 W3 Extension 1 Surface Parcel #203813962

Covering the well site and roadway located on legal subdivision 10

AND WHEREAS the parties hereto consider it desirable and expedient to modify the said Lease and to make a corresponding revision in the rent to be paid in respect thereof.