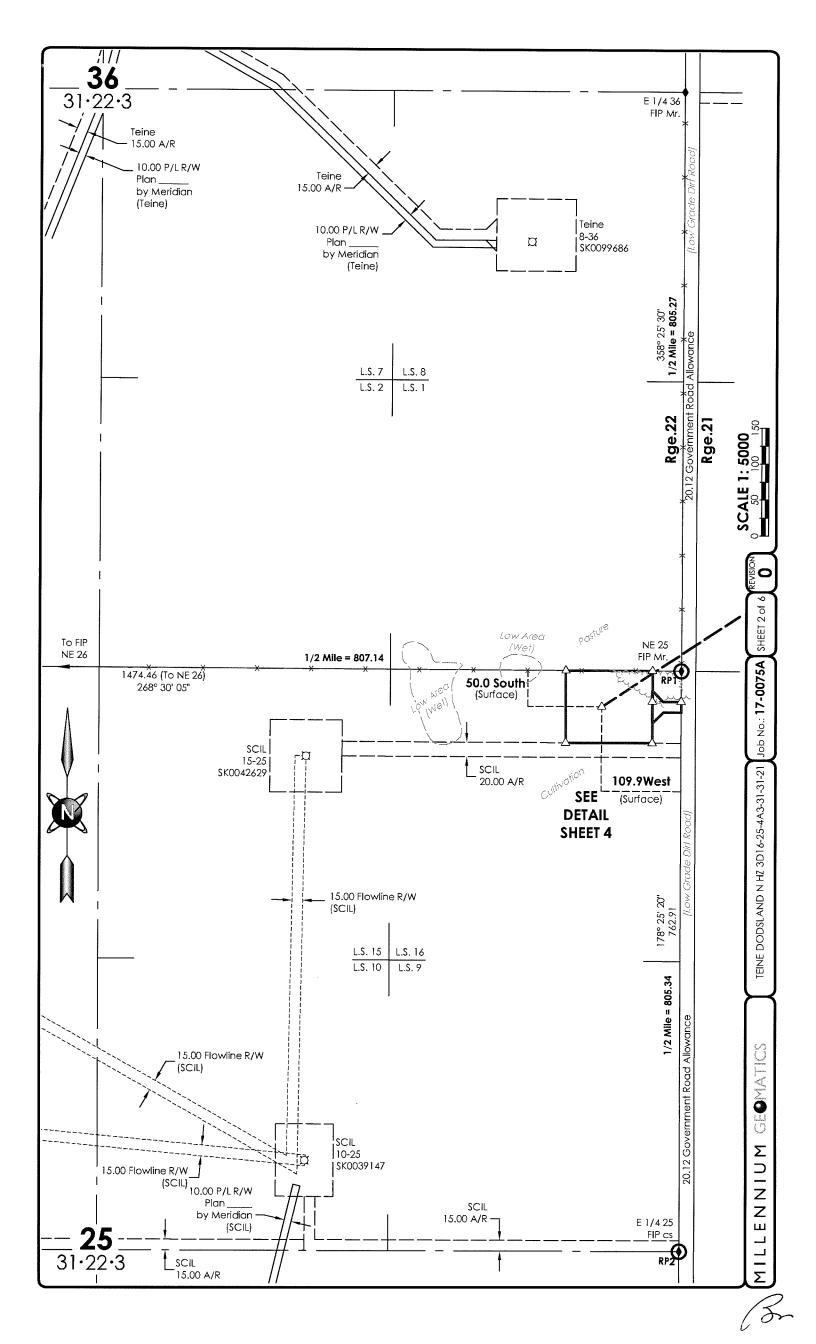

before me at the City of Lethbridge,                        |                                         |  |
|-------------------------------------------------------------------|-----------------------------------------|--|
| in the Province of Alberta, this                                  |                                         |  |
| day of, 2017.                                                     | ~~~~~~~~~~~~~~~~~~~~~~~~~~~~~~~~~~~~~~~ |  |
|                                                                   | Aron Klassen                            |  |
| A Commissioner for Oaths for Saskatchewan                         |                                         |  |
| TYLER DAVID LOWE<br>MY APPOINTMENT EXPIRES<br>SEPTEMBER 30, 20 19 |                                         |  |











## PIPELINE EASEMENT AGREEMENT

I/We, Lavina O'Neill and Bonnie McAra, of Edmonton, in the Province of Alberta, hereinafter called the "Grantor", being the registered owners, each as to an undivided ½ interest of an estate in fee simple, subject however to such mortgages and encumbrances contained in the existing Title, of and in that certain parcel of land situated lying and being in the Province of Saskatchewan and described as follows:

### SURFACE PARCEL # 119189661 Reference Land Description: NE Sec 25 Twp 31 Rge 22 W 3 Extension 0 As described on Certificate of Title 78S44735

- 2

as more particularly described and set forth in Title No(s).<u>142071410 and 142071386</u> of record in the Province of Saskatchewan Land Titles Registry (hereinafter called the "said lands");

In