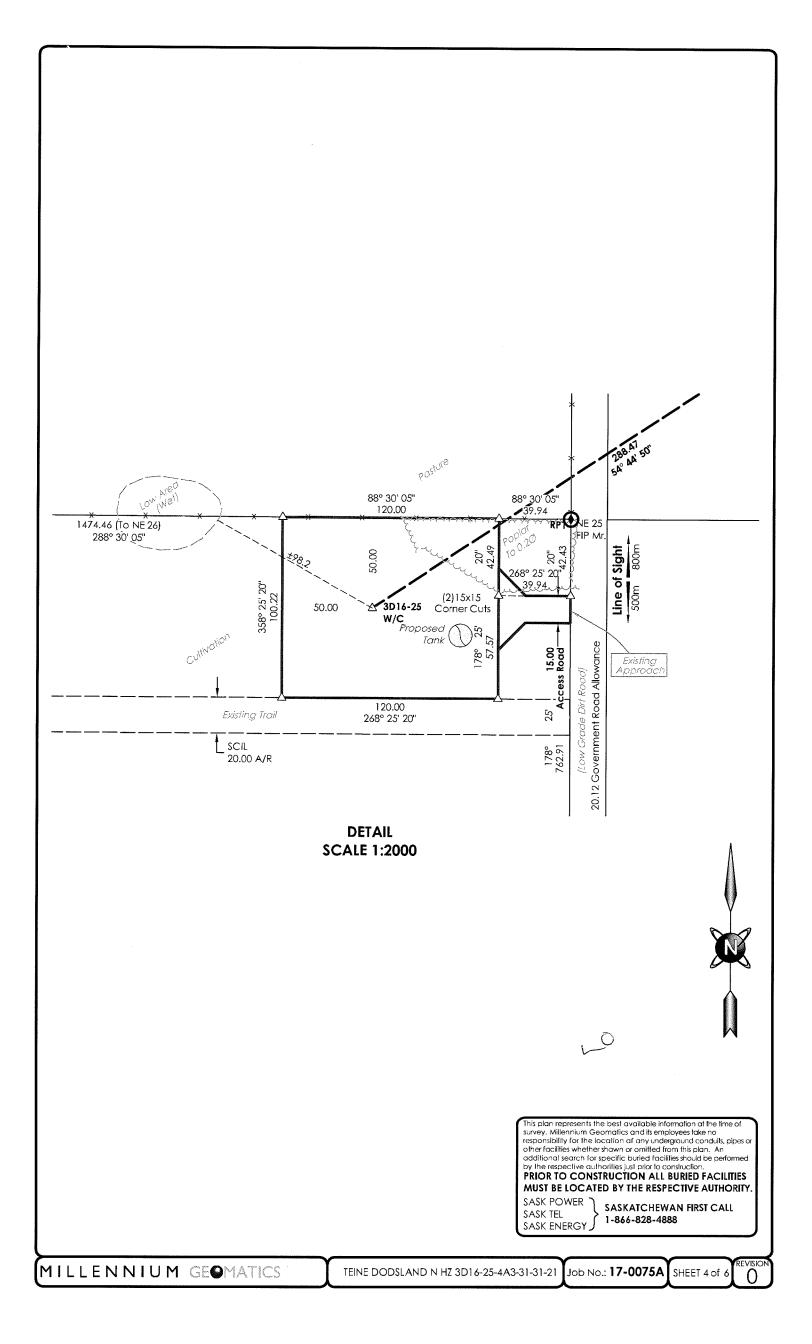

|
|-----------------------------------------------------------------------------------------------------------------|-----------------------------------------|
| day of, 2017.                                                                                                   | ~~~~~~~~~~~~~~~~~~~~~~~~~~~~~~~~~~~~~~~ |
|                                                                                                                 | Aron Klassen                            |
| A Commissioner for Oaths for Saskatchewan<br>TYLER DAVID LOWE<br>MY APPOINTMENT EXPIRES<br>SEPTEMBER 30, 20, 19 | -                                       |
|                                                                                                                 | 7                                       |











, 2017.

## SASKATCHEWAN SURFACE LEASE

THIS SURFACE LEASE MADE THIS 12 day of m/N

BETWEEN:

#### BONNIE MCARA,

of EDMONTON, in the Province of Alberta, OF AN UNDIVIDED 1/2 INTEREST

(hereinafter called the "Lessor")

- and -

**TEINE ENERGY LTD.**, a body corporate having its head office in the City of Calgary, in the Province of Alberta

(hereinafter called the "Lessee")

WHEREAS the Lessor is the registered owner (or is entitled to become registered as owner under an agreement for sale or unregistered transfer or otherwise) of an estate in fee simple, subject however to the exceptions, conditions, encumbrances and interests contained in the existing Certificate of Title, of and in that certain parcel of land situated, lying and being in the Province of Saskatchewan and described a