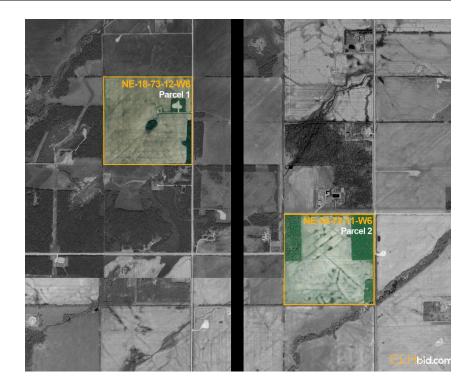

## PARCEL 1: NE-18-73-12-W6TH

CANADIAN NATURAL RESOURCES LIMITED

(Surface Lease dated: April 21, 2005) \$3,100.00 \*Please note the wellsite has an abandoned status. We were

advised that "there are no plans for reclamation for the wellsite."

## PARCEL 2: NE-34-72-11-W6TH

This statement is based on information provided to us. The information is believed to be correct, but its accuracy cannot be guaranteed. Errors and/or omissions discovered prior and after auction shall be adjusted directly between the parties. E. & O.E.