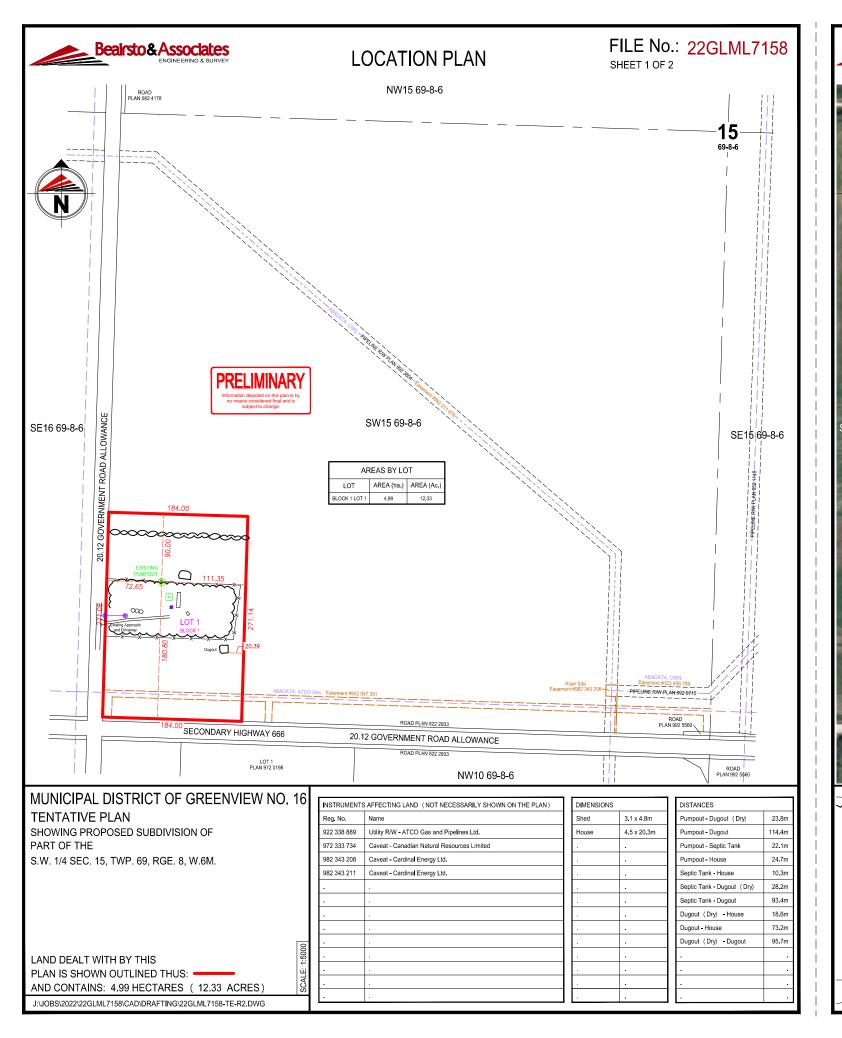

|

A Commissioner for Oaths in and for the Province of Alberta

982343208 REGISTERED 1998 11 05 CAVE - CAVEAT DOC 2 OF 5 DER#: ANTOOS2 ADRZEDMPORT LINCZS: 0021321055