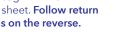

## Place tube into bag

Place tube into protective biohazard bag with the absorbent sheet. Follow return instructions on the reverse.