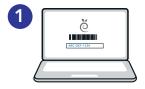

#### **Register kit**

#### Register

You must register your kit at everlywell.com/register before you collect. Do not register until you are ready to collect your sample because you will be asked to enter your time of collection. Collect Monday-Friday as samples cannot be shipped on the weekend. The lab cannot process your sample if this step is missed.