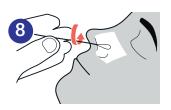

Insert nasal swab Hold the swab below the perforation line. Gently and slowly insert the swab into your nostril, about 1 inch until gentle resistance is met.

### Collect swab sample

Rotate the swab 3 times all the way around the nasal wall with a slight pressure. Remove swab. Repeat this process in the other nostril using the same swab.