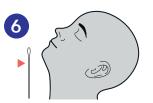

### Prep space and wash hands

Disinfect surfaces where you will be completing your test. Blow your nose. Then thoroughly wash your hands with soap and water for 20 seconds prior to collection.

Prepare to collect Before inserting the swab, locate the perforation on the swab (near the tip) as you will need this after you collect your sample. Then tilt your head back to approximately a 45 degree angle.

Insert nasal swab Hold the swab below the perforation line. Gently and slowly insert the swab into your nostril, about 1 inch until gentle resistance is met.