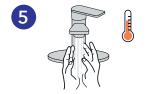

### Prep space and wash hands

Disinfect surfaces where you will be completing your test. Blow your nose. Then thoroughly wash your hands with soap and water for 20 seconds prior to collection.

Prepare to collect Before inserting the swab, locate the perforation on the swab (near the tip) as you will need this after you collect your sample. Then tilt your head back to approximately a 45 degree angle.