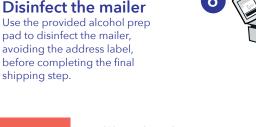

e federal Food, Drug and Cosmetic Act, S1 U.S.C. § 360bb-3(b)(1), unless the declaration is terminated or authorization is revoked aconter.

IS-EVW-CVD19 r003



Deliver the pre-paid, pre-addressed return pack to a UPS drop box. It's important you drop off your sample on the same day you collect before the last pickup for overnight shipping. Do not deliver sample to a drop box on the weekend.

With clean hands, place the shipping box into the prepaid mailer. Apply the shipping label to the front of the mailer. Do not cover the UN3373 label.



## **Return Instructions**

Double check that you registered your sample at everlywell.com/register and added the ID sticker with your information to the sample tube.

3

# Cuestions?

0291-292-3281+ 📋 moɔ.lləwyhəvə@91bivoɔ 🖂 support.evenlywell.com











Wash your hands thoroughly

with soap and water for 20

seconds.

5

Alcohol

prep pad



shipping step.





Prepare sample

protection during transit.

# Ship

Put box in mailer Place your biohazard bag inside the box. The box provides extra



## Important Reminder

Be sure to complete these 3 steps before mailing your kit.

#### **Register kit**



#### Fill out kit ID sticker





Same day ship

Visit www.everlywell.com/register and complete your registration.

The lab **can only** process your sample if you:

- **Register your sample at everlywell.com/register**
- □ Fill out ID sticker and place it on your sample tube
- □ Ship sample the same day you collect (Monday-Friday)

## Sample Collection Instructions

Please follow all instructions closely to ensure proper precautio