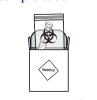

## Place tube into bag

Place tube into protective biohazard bag with the absorbent sheet. Follow return instructions on the reverse.