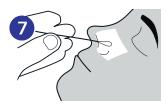

### Collect swab sample

Rotate the swab 3 times all the way around the nasal wall with a slight pressure. Remove swab. Repeat this process in the other nostril using the same swab.