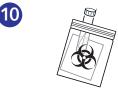

## Place tube into bag

Place tube into protective biohazard bag with the absorbent sheet. Follow return instructions on the reverse.