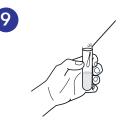

### Place the swab sample in the tube

Place the swab sample (tip down) in the tube without spilling the liquid. Break the swab at the perforated line (near the tip) and leave in tube. Tightly seal cap. Liquid volume may not completely cover the swab tip.