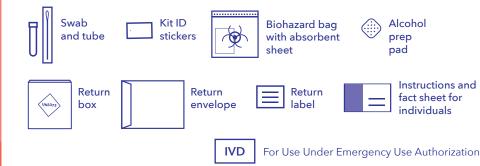

## Your kit includes:

# Instructions

## **COVID-19 Test Home Collection Kit DTC**

# Yhať's nexť?

- ·sənssi kue assuming it passes all quality checks. We'll contact you it there are 1. Once your sample is received, the lab will process your sample,
- transmit them to us. 2. A board-certified physician will review your results and securely
- network tor next steps. shown, you will be contacted by our independent physician 3. We'll email you as soon as your results arrive. It positive results are

everlywell.com/orders Check the status of your order any time by going to

This product has not been FDA cleated or approved, but has been authorized for emergency use by FDA under an EUN. This product bas been authorized only for the home collection and maintenance of insaid wab greacherans a