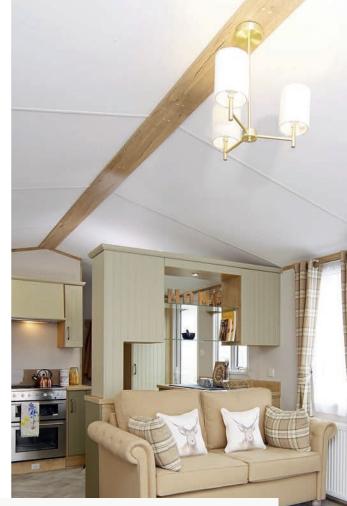

### The epitome of country house living.

The sophisticated Debonair hosts a beautiful blend of traditional features with contemporary finishes, making this the epitome of country house living. The warm and cosy tartan fabrics add a touch of comfort. The rustic kitchen embodies laid-back living with a few unexpected modern elements that mix surprisingly well with utilitarian living.

#### What's fantastic about this holiday home?

- Free-standing suite complete with scatter cushions
- Free-standing table and chairs
- Pull-out bed to lounge
- Integrated fridge-freezer, dishwasher and washing machine
- Integrated oven and grill with four-ring hob and electric ignition

- Recirculating electric cooker hood
- Over-bed designer reading lights
- En suite WC to master bedroom
- Exterior fan to main bathroom/shower room
- Appliance shelf and socket
- Sockets with USB port
- Low-energy lighting
- Available in wheelchairaccessible format