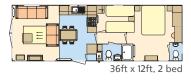

# Nillerby Sierra

With smart use of space throughout you'll feel at home in no time.

The Sierra has a stylish and distinguished look that doesn't skimp on sophistication. Featuring comfortable and tasteful furnishings throughout, it is a practical and understated holiday home perfect for those who love an open-plan layout.

35ft x 12ft, 2 bed