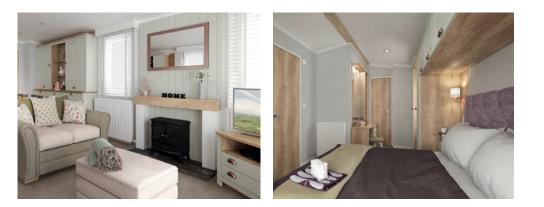

### A classic holiday home that is sure to turn heads.

You'll love the feel of the countryside in your Sheraton courtesy of its wood burner-effect electric fire, triple aspect windows and matching twin two-seater sofas. The fully equipped L-shaped kitchen boasts an integrated oven, microwave, fridge-freezer and a designer tap - giving you all you need for your culinary adventures. It's the perfect retreat from busy modern life.

### What's fantastic about this holiday home?

- Two free-standing twoseater sofas, one with fold-out sofa bed
- Wood burner-effect electric fire
- Free-standing dining table and chairs and stylish Welsh dresser
- Belling oven and hob, integrated Hotpoint microwave and integrated fridge-freezer
- Brushed chrome sockets and USB outlets
- Walk-in wardrobe

- Deluxe pack including bedding, slimline dishwasher and washer drver, Bluetooth and Simply Better Sleep mattresses
- Master suite featuring king size bed with lift-up storage and upholstered headboard
- Dressing table with mirror and stool