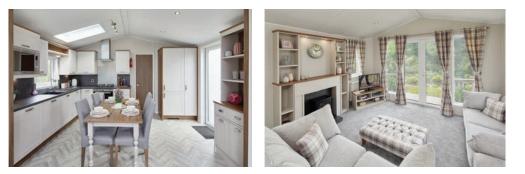

## ABI Wimpledon

Packed with cottage-like charm and homely touches, get away from it all in the Wimbledon.

Swap modern life's hustle and bustle for a far gentler pace. With its blush tones and country cottage touches, the Wimbledon makes every stay rosy. Lose yourself in its timeless rural romance. Catch up around the coffee table. Savour the birdsong as it wafts gently around the Shaker-style kitchen. And at the end of the day, let the delicate floral fabrics and comforting hues of the bedroom soothe you.

#### What's fantastic about this holiday home?

- Central heating and double glazing
- Free-standing dining table and chairs
- Soft close hinges on doors and drawers
- Integrated slimline dishwasher
- Externally vented powered cooker hood
- Beautifully appointed Shaker-style kitchen

- Log-effect fire and surround
- Lift-up bed in master
- TV point in master bedroom
- and one twin room
- USB sockets in all bedrooms
- Separate en suite toilet
- Bathroom extractor fansStylish light fittings with
- low-energy bulbs in kitchen'Low E' PVCu Thermaglass double glazing

Full-height media unit with feature electric fire Integrated microwave windows and and fridge-freezer door option

ows and Shaker-style -opening fitted kitchen r option

Bluetooth sound system

38ft x 12ft, 2 bed