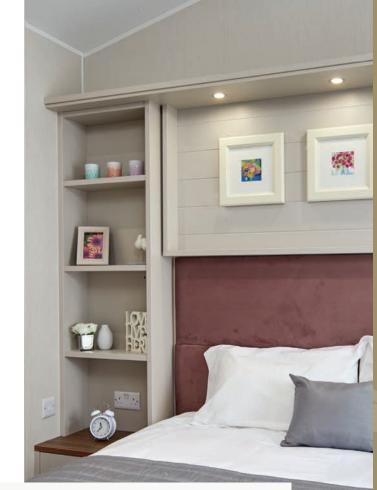

# Atlas Chorus

Perfect for relaxing and entertaining, with flexible seating and a contemporary feel, and boutique-style bedrooms.

The Chorus is carefully designed to be both attractive and practical with a sense of contemporary flair. This year's model carries the indulgent feeling throughout the van with feature mood lighting in the headboards, soft neutral furnishings and room to stretch out in, making it the perfect holiday home for both relaxing and entertaining.

### What's fantastic about this holiday home?

- Central heating and double glazing
- L-shaped lounge seating
- Pull-out bed to lounge
- Free-standing dining table and chairs
- Integrated oven and grill with four-ring hob and electric ignition
- Plumbing for dishwasher
- Cooker extractor vented to exterior

- King size bed En suite WC to master bedroom
- Feature strip lighting to bedrooms
- Extractor fan to main bathroom/shower room
- Appliance shelf and socket
- Sockets with USB port
- Extra insulation
- Low-energy lighting
- Exterior light