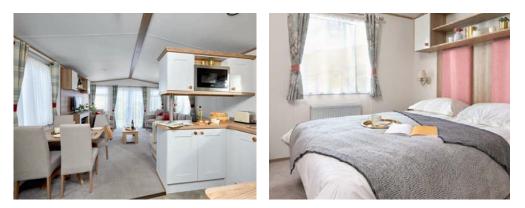

## ABI Horizon

### Exclusive to Haven, the perfect place to spend precious family time.

The open-plan living space is deceptively spacious. There's plenty of room for you all to gather round and play a game of snap on rainy days. But with a separate kitchen, bedrooms and a shower cubicle, you'll have plenty of your own space too.

### What's fantastic about this holiday home?

- Practical kitchen with modern woodgrain units
- Four-hob cooker with separate grill and oven
- Modern galley-style kitchen
- Large, open living space
- L-shaped lounge seating with pull-out bed
- Scatter cushions in lounge
- Dinette area with fan-shaped dining table
- Large wardrobe in master bedroom
- Separate shower room with toilet