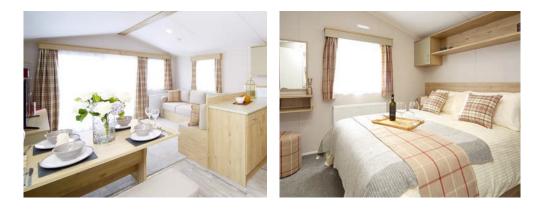

### Exclusive to Haven, providing all you need to start enjoying a holiday home lifestyle at an affordable price.

This traditional holiday home is great value; it has a spacious feel with its open-plan layout and neutral furnishings. With lots of seating, including an L-shaped sofa, it's the perfect holiday home for a social gathering with friends, family and neighbours.

#### What's fantastic about this holiday home?

- Integrated Hotpoint microwave
- Free-standing fridge
- Contemporary kitchen doors
- Wraparound L-shaped seating with pull-out bed (2-bed model)
- King size bed with upholstered headboard (2-bed model)
- Dressing table and mirror (2-bed model)
- Extra storage in main bedroom
- Energy efficient PVCu double-glazed windows and doors