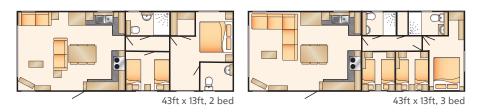

Six-seater luxurious dining suite with plush upholstered dining chairs (four-seater option available)
- Electric fire
- Two-seater sofa with integrated power footrest and USB outlet
- Additional two-seater sofa with fold-out sofa bed
- Scatter cushions

- Master bedroom featuring king size bed, walk-in wardrobe, large dressing table and en suite bathroom
- Family shower room with thermostatically controlled shower
- Feature radiators and brushed chrome sockets and USB outlets
- Integrated Bluetooth MP3 sound system
- Pendant lighting

Striking apex design with Velux window to kitchen and bedroom

BS3632 spec available for improved insulation and other benefits

Central heating and double glazing

3ft-wide single beds in twin bedroom

Americanstyle fridgefreezer with ice water dispenser





Haven Special Edition

### Stand out from the crowd with a holiday home with a difference.

After something a little different? We can help you find a holiday home that has something extra special. Our Haven Special Edition range, as with our handpicked models, are made in the UK by leading manufacturers, but... we have limited stock of these.

It's a chance to grab yourself something a little more unique, whether it's got a centre lounge or more of a contemporary finish, it'll leave you with a sense of exclusivity and that 'wow' feeling.

If you have anything specific in mind, why not pop along to the Caravan Sales office and we'll see what is best suited to you.

#### Features of these special edition vans can include:

- Cloakroom
- Mirrored dressing room with stool
- Options to have