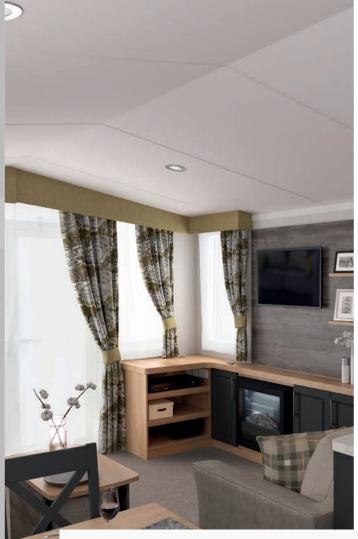

# Atlas Chorus

Perfect for relaxing and entertaining, with flexible seating and a contemporary feel, and boutique-style bedrooms.

The Chorus is carefully designed to be both attractive and practical with a sense of contemporary flair. This year's model carries the indulgent feeling throughout the van with feature mood lighting in the headboards, soft neutral furnishings and room to stretch out in, making it the perfect holiday home for both relaxing and entertaining.

### What's fantastic about this holiday home?

- Central heating and double glazing
- L-shaped lounge seating
- Pull-out bed to lounge
- Free-standing dining table and chairs
- Integrated oven and grill with four-ring hob and electric ignition
- Plumbing for dishwasher
- Cooker extractor vented to exterior

- King size bed En suite WC to master bedroom
- Feature strip lighting to bedrooms
- Extractor fan to main bathroom/shower room
- Appliance shelf and socket
- Sockets with USB port
- Extra insulation
- Low-energy lighting
- Exterior light