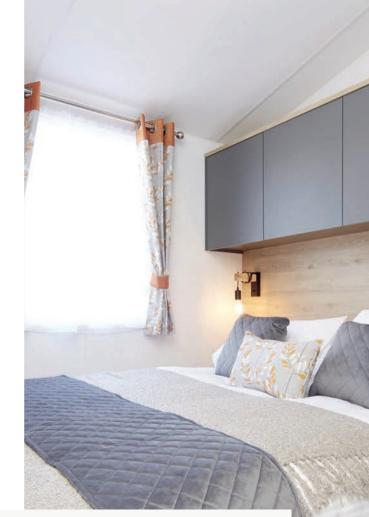

# Atlas Chorus

Perfect for relaxing and entertaining, with flexible seating and a contemporary feel, and boutique-style bedrooms.

The Chorus is carefully designed to be both attractive and practical with a sense of contemporary flair. This year's model carries the indulgent feeling throughout the van with feature mood lighting in the headboards, soft neutral furnishings and room to stretch out in, making it the perfect holiday home for both relaxing and entertaining.

### What's fantastic about this holiday home?

- Central heating and double glazing
- L-shaped lounge seating
- Pull-out bed to lounge
- Free-standing dining table and chairs
- Integrated oven and grill with four-ring hob and electric ignition
- Plumbing for dishwasher
- Cooker extractor vented to exterior

- King size bed En suite WC to master bedroom
- Feature strip lighting to bedrooms
- Extractor fan to main bathroom/shower room
- Appliance shelf and socket
- Sockets with USB port
- Extra insulation
- Low-energy lighting
- Exterior light