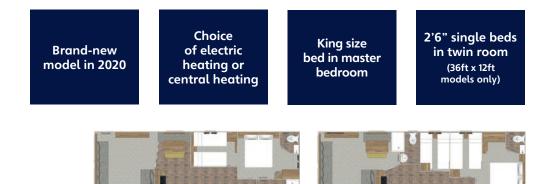

## ABI Horizon

### Exclusive to Haven, the perfect place to spend precious family time.

The open-plan living space is deceptively spacious. There's plenty of room for you all to gather round and play a game of snap on rainy days. But with a separate kitchen, bedrooms and a shower cubicle, you'll have plenty of your own space too.

### What's fantastic about this holiday home?

- Practical kitchen with modern woodgrain units
- Four-hob cooker with separate grill and oven
- Modern galley-style kitchen
- Large, open living space
- L-shaped lounge seating with pull-out bed
- Scatter cushions in lounge
- Dinette area with fan-shaped dining table
- Large wardrobe in master bedroom
- Separate shower room with toilet