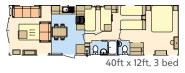

- Sockets with USB to bedrooms, kitchen and • Over-bed reading lights
- TV points and TV cabinet
- in master bedroom • Carpet with underlay
- En suite to 36ft x 12ft

lounge

- 2-bed and 40ft x 12ft 3-bed models
- Extractor fan to main bathroom/shower room
- Low-energy lighting
- Matt finish chateaux grey cladding