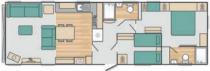

# ABI Coworth

### Whether you want space to enjoy good company, or quiet moments alone, the Coworth has got what you need.

Get everyone cosy on the Coworth's super-sociable sofa – the U-shaped design is perfect for catch-ups. Dig into family feasts around the table. Settle down in front of the electric fire or tuck yourself up in the master suite's king size bed for some real peace and quiet.

### What's fantastic about this holiday home?

- Spacious family holiday home
- Free-standing fridge

Comfort

- Fixed dinette seating with a difference
- Scatter cushions in lounge
- Carpet underlay in lounge
- USB socket in lounge
- En suite toilet

36ft x 12ft, 3 bed

Other sizes available, including 28ft x 10ft and 28ft x 12ft, 2 bed. Ask for details.

Atlas Mirage