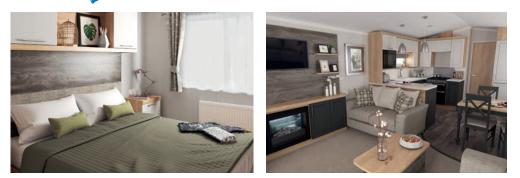

# Atlas Chorus

Perfect for relaxing and entertaining, with flexible seating and a contemporary feel, and boutique-style bedrooms.

The Chorus is carefully designed to be both attractive and practical with a sense of contemporary flair. This year's model carries the indulgent feeling throughout the van with feature mood lighting in the headboards, soft neutral furnishings and room to stretch out in, making it the perfect holiday home for both relaxing and entertaining.

### What's fantastic about this holiday home?

- Central heating and double glazing
- L-shaped lounge seating
- Pull-out bed to lounge
- Free-standing dining table and chairs
- Integrated oven and grill with four-ring hob and electric ignition
- Plumbing for dishwasher
- Cooker extractor vented to exterior

- King size bed En suite WC to master bedroom
- Feature strip lighting to bedrooms
- Extractor fan to main bathroom/shower room
- Appliance shelf and socket
- Sockets with USB port
- Extra insulation
- Low-energy lighting
- Exterior light