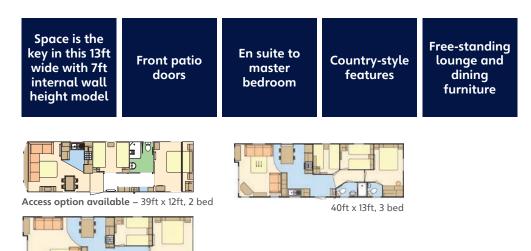

### The epitome of country house living.

The sophisticated Debonair hosts a beautiful blend of traditional features with contemporary finishes, making this the epitome of country house living. The warm and cosy tartan fabrics add a touch of comfort. The rustic kitchen embodies laid-back living with a few unexpected modern elements that mix surprisingly well with utilitarian living.

Indulgence

38ft x 13ft, 2 bed 12ft models also available to order.