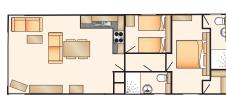

## ABI Horizon

### Exclusive to Haven, the perfect place to spend precious family time.

The open-plan living space is deceptively spacious. There's plenty of room for you all to gather round and play a game of snap on rainy days. But with a separate kitchen, bedrooms and a shower cubicle, you'll have plenty of your own space too.

### What's fantastic about this holiday home?

- Practical kitchen with modern woodgrain units
- Four-hob cooker with separate grill and oven
- Modern galley-style kitchen
- Large, open living space
- L-shaped lounge seating with pull-out bed
- Scatter cushions in lounge
- Dinette area with fan-shaped dining table
- Large wardrobe in master bedroom
- Separate shower room with toilet