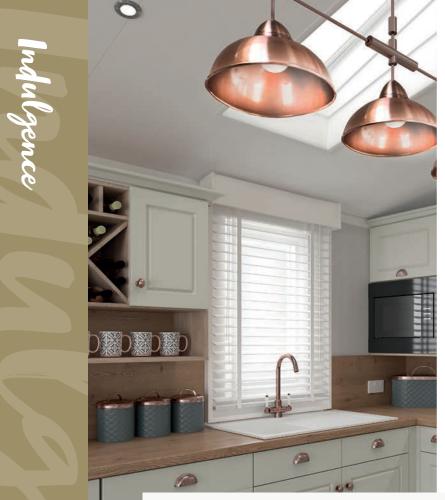

## ABI Wimpledon

Packed with cottage-like charm and homely touches, get away from it all in the Wimbledon.

Swap modern life's hustle and bustle for a far gentler pace. With its blush tones and country cottage touches, the Wimbledon makes every stay rosy. Lose yourself in its timeless rural romance. Catch up around the coffee table. Savour the birdsong as it wafts gently around the Shaker-style kitchen. And at the end of the day, let the delicate floral fabrics and comforting hues of the bedroom soothe you.

#### What's fantastic about this holiday home?

- Central heating and double glazing
- Free-standing dining table and chairs
- Soft close hinges on doors and drawers
- Integrated slimline dishwasher
- Externally vented powered cooker hood
- Beautifully appointed Shaker-style kitchen

- Log-effect fire and surround
- Lift-up bed in master
- TV point in master bedroom
- and one twin room
- USB sockets in all bedrooms
- Separate en suite toilet
- Bathroom extractor fansStylish light fittings with
- low-energy bulbs in kitchen'Low E' PVCu Thermaglass double glazing