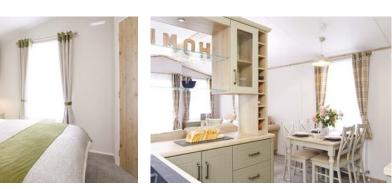

## ABI Wimpledon

Packed with cottage-like charm and homely touches, get away from it all in the Wimbledon.

Swap modern life's hustle and bustle for a far gentler pace. With its blush tones and country cottage touches, the Wimbledon makes every stay rosy. Lose yourself in its timeless rural romance. Catch up around the coffee table. Savour the birdsong as it wafts gently around the Shaker-style kitchen. And at the end of the day, let the delicate floral fabrics and comforting hues of the bedroom soothe you.

#### What's fantastic about this holiday home?

- Central heating and double glazing
- Free-standing dining table and chairs
- Soft close hinges on doors and drawers
- Integrated slimline dishwasher
- Externally vented powered cooker hood
- Beautifully appointed Shaker-style kitchen

- Log-effect fire and surround
- Lift-up bed in master
- TV point in master bedroom
- and one twin room
- USB sockets in all bedrooms
- Separate en suite toilet
- Bathroom extractor fansStylish light fittings with
- low-energy bulbs in kitchen'Low E' PVCu Thermaglass double glazing