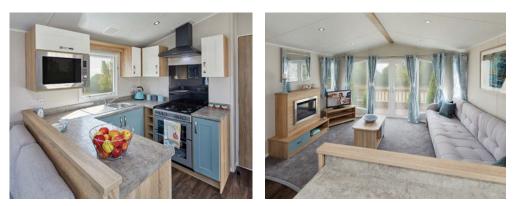

## ABI Horizon

### Exclusive to Haven, the perfect place to spend precious family time.

The open-plan living space is deceptively spacious. There's plenty of room for you all to gather round and play a game of snap on rainy days. But with a separate kitchen, bedrooms and a shower cubicle, you'll have plenty of your own space too.

### What's fantastic about this holiday home?

- Practical kitchen with modern woodgrain units
- Four-hob cooker with separate grill and oven
- Modern galley-style kitchen
- Large, open living space
- L-shaped lounge seating with pull-out bed
- Scatter cushions in lounge
- Dinette area with fan-shaped dining table
- Large wardrobe in master bedroom
- Separate shower room with toilet