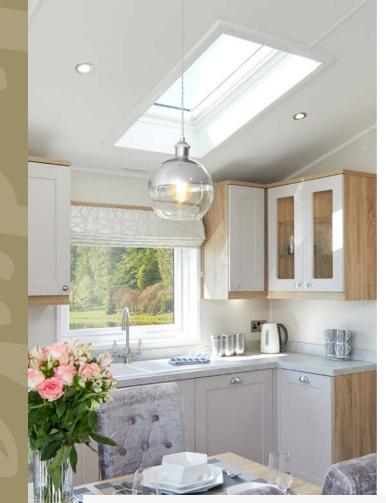

d. However you like to relax, you'll find whatever you need here.







42ft x 14ft, 2 bed

42ft x 14ft, 3 bed



### What's fantastic about this holiday home?

- Double glazing and central heating
- Integrated microwave, fridge-freezer, dishwasher and washing machine
- Soft-close hinges on doors and drawers
- Composite kitchen sink
- Front sliding door in lieu of French patio doors
- Upholstered footstool
- Deluxe Bluetooth sound system
- Voiles throughout

- Exclusive pocket-sprung mattresses
- Lift-up king size bed in master bedroom
- Walk-through dressing area in master bedroom (2-bed model only)
- Bed runners and scatter cushions on all beds
- Separate en suite shower and toilet (3-bed model)
- En suite with domestic-style bath (2-bed model)
- Carpet underlay throughout

Indulgence



Indulgence



Nillerby Vogue Classique





### Homely, with a timeless feel.

The Vogue Classique is the elegant culmination of the very best of Willerby's design work and materials. Combining truly impressive living space with understated style, this holiday home is sure to make you the envy of your neighbours on park – a true timeless Classique.

### What's fantastic about this holiday home?

- Integrated Hotpoint microwave, Indesit washer/ dryer and dishwasher
- Six-seater luxurious dining suite with plush upholstered dining chairs (four-seater option available)
- Electric fire
- Two-seater sofa with integrated power footrest and USB outlet
- Additional two-seater sofa with fold-out sofa bed
- Scatter cushions

- Master bedroom featuring king size bed, walk-in wardrobe, large dressin