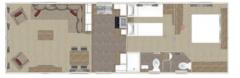

## ABI Horizon

### Exclusive to Haven, the perfect place to spend precious family time.

The open-plan living space is deceptively spacious. There's plenty of room for you all to gather round and play a game of snap on rainy days. But with a separate kitchen, bedrooms and a shower cubicle, you'll have plenty of your own space too.

### What's fantastic about this holiday home?

- Practical kitchen with modern woodgrain units
- Four-hob cooker with separate grill and oven
- Modern galley-style kitchen
- Large, open living space
- L-shaped lounge seating with pull-out bed
- Scatter cushions in lounge
- Dinette area with fan-shaped dining table
- Large wardrobe in master bedroom
- Separate shower room with toilet