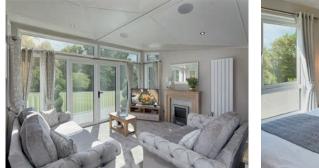

whatever you need here.







42ft x 14ft, 2 bed

42ft x 14ft, 3 bed



### What's fantastic about this holiday home?

- Double glazing and central heating
- Integrated microwave, fridge-freezer, dishwasher and washing machine
- Soft-close hinges on doors and drawers
- Composite kitchen sink
- Front sliding door in lieu of French patio doors
- Upholstered footstool
- Deluxe Bluetooth sound system
- Voiles throughout

- Exclusive pocket-sprung mattresses
- Lift-up king size bed in master bedroom
- Walk-through dressing area in master bedroom (2-bed model only)
- Bed runners and scatter cushions on all beds
- Separate en suite shower and toilet (3-bed model)
- En suite with domestic-style bath (2-bed model)
- Carpet underlay throughout

Indulgence



Indulgence



Nillerby Vogue Classique





### Homely, with a timeless feel.

The Vogue Classique is the elegant culmination of the very best of Willerby's design work and materials. Combining truly impressive living space with understated style, this holiday home is sure to make you the envy of your neighbours on park – a true timeless Classique.

### What's fantastic about this holiday home?

- Integrated Hotpoint microwave, Indesit washer/ dryer and dishwasher
- Six-seater luxurious dining suite with plush upholstered dining chairs (four-seater option available)
- Electric fire
- Two-seater sofa with integrated power footrest and USB outlet
- Additional two-seater sofa with fold-out sofa bed
- Scatter cushions

- Master bedroom featuring king size bed, walk-in wardrobe, large dressing table and en suite bathroom
- Family sho