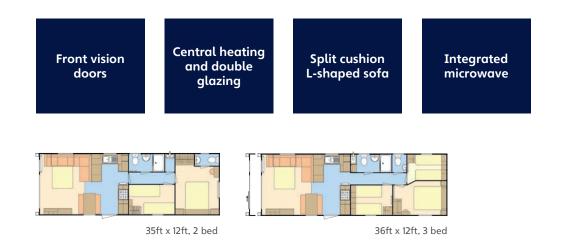

### An ideal first holiday home with a luxurious feeling.

The Atlas Mirage has all the everyday space that you need. The separate dining area is very practical and a great way to socialise with family and friends. The accent furnishing scheme guarantees to brighten up even those dullest of days.

#### What's fantastic about this holiday home?

- Front Vision door
- Light, airy and spacious
- Integrated appliances
- Spacious dining area
- Fixed dinette with bench seating
- Pull-out bed to lounge
- Voiles fitted throughout
- Electric fire to lounge

- Large double bedroom (with cot space)
- En suite toilet to 35ft model
- Extractor fan to main bathroom/shower room
- Sockets with USB port
- LED lighting throughout
- Exterior light

Comfort