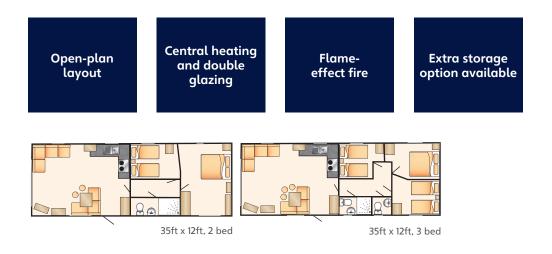

# Nillerby Sierra

With smart use of space throughout you'll feel at home in no time.

The Sierra has a stylish and distinguished look that doesn't skimp on sophistication. Featuring comfortable and tasteful furnishings throughout, it is a practical and understated holiday home perfect for those who love an open-plan layout.

### What's fantastic about this holiday home?

- Open-plan lounge complete with L-shaped seating with fold-out sofa bed
- Free-standing dining table and chairs
- Integrated Hotpoint microwave and free-standing fridge-freezer
- Gas oven/grill with hob and glass splashback
- Front-opening patio doors

- Plumbing for dishwasher
- Stylish electric fire
- King size bed with lift-up storage and overhead storage (2-bed model)
- Dressing table with mirror
- Bedside cabinets and wall lights
- En suite WC in master bedroom (2-bed model)

35ft x 12ft, 2 bed