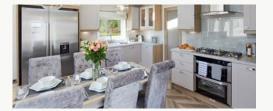

## ABI Horizon

### Exclusive to Haven, the perfect place to spend precious family time.

The open-plan living space is deceptively spacious. There's plenty of room for you all to gather round and play a game of snap on rainy days. But with a separate kitchen, bedrooms and a shower cubicle, you'll have plenty of your own space too.

### What's fantastic about this holiday home?

- Practical kitchen with modern woodgrain units
- Four-hob cooker with separate grill and oven
- Modern galley-style kitchen
- Large, open living space
- L-shaped lounge seating with pull-out bed
- Scatter cushions in lounge
- Dinette area with fan-shaped dining table
- Large wardrobe in master bedroom
- Separate shower room with toilet