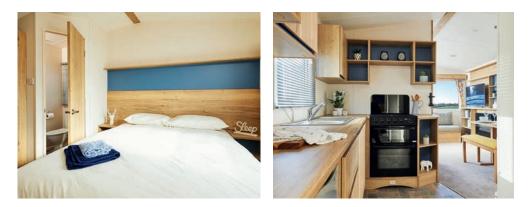

## ABI Wimpledon

Packed with cottage-like charm and homely touches, get away from it all in the Wimbledon.

Swap modern life's hustle and bustle for a far gentler pace. With its blush tones and country cottage touches, the Wimbledon makes every stay rosy. Lose yourself in its timeless rural romance. Catch up around the coffee table. Savour the birdsong as it wafts gently around the Shaker-style kitchen. And at the end of the day, let the delicate floral fabrics and comforting hues of the bedroom soothe you.

#### What's fantastic about this holiday home?

- Central heating and double glazing
- Free-standing dining table and chairs
- Soft close hinges on doors and drawers
- Integrated slimline dishwasher
- Externally vented powered cooker hood
- Beautifully appointed Shaker-style kitchen

- Log-effect fire and surround
- Lift-up bed in master
- TV point in master bedroom
- and one twin room
- USB sockets in all bedrooms
- Separate en suite toilet
- Bathroom extractor fansStylish light fittings with
- low-energy bulbs in kitchen'Low E' PVCu Thermaglass double glazing