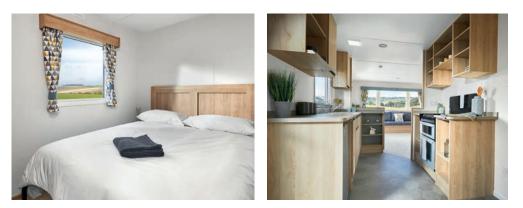

# ABI Coworth

### Whether you want space to enjoy good company, or quiet moments alone, the Coworth has got what you need.

Get everyone cosy on the Coworth's super-sociable sofa – the U-shaped design is perfect for catch-ups. Dig into family feasts around the table. Settle down in front of the electric fire or tuck yourself up in the master suite's king size bed for some real peace and quiet.

### What's fantastic about this holiday home?

- Spacious family holiday home
- Free-standing fridge

Comfort

- Fixed dinette seating with a difference
- Scatter cushions in lounge
- Carpet underlay in lounge
- USB socket in lounge
- En suite toilet