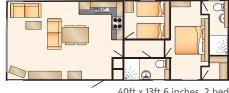

### A classic holiday home that is sure to turn heads.

You'll love the feel of the countryside in your Sheraton courtesy of its wood burner-effect electric fire, triple aspect windows and matching twin two-seater sofas. The fully equipped L-shaped kitchen boasts an integrated oven, microwave, fridge-freezer and a designer tap - giving you all you need for your culinary adventures. It's the perfect retreat from busy modern life.

40ft x 13ft 6 inches. 2 bed

42ft x 14ft 6 inches. 2 bed

### What's fantastic about this holiday home?

- Two free-standing twoseater sofas, one with fold-out sofa bed
- Wood burner-effect electric fire
- Free-standing dining table and chairs and stylish Welsh dresser
- Belling oven and hob, integrated Hotpoint microwave and integrated fridge-freezer
- Brushed chrome sockets and USB outlets
- Walk-in wardrobe