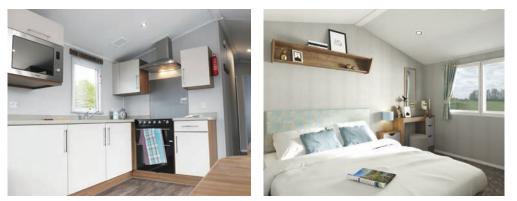

## ABI Horizon

### Exclusive to Haven, the perfect place to spend precious family time.

The open-plan living space is deceptively spacious. There's plenty of room for you all to gather round and play a game of snap on rainy days. But with a separate kitchen, bedrooms and a shower cubicle, you'll have plenty of your own space too.

### What's fantastic about this holiday home?

- Practical kitchen with modern woodgrain units
- Four-hob cooker with separate grill and oven
- Modern galley-style kitchen
- Large, open living space
- L-shaped lounge seating with pull-out bed
- Scatter cushions in lounge
- Dinette area with fan-shaped dining table
- Large wardrobe in master bedroom
- Separate shower room with toilet