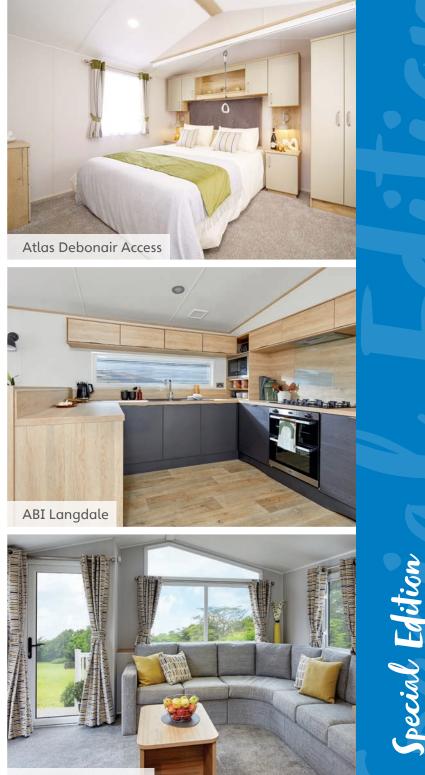

# Atlas Debonair

### The epitome of country house living.

The sophisticated Debonair hosts a beautiful blend of traditional features with contemporary finishes, making this the epitome of country house living. The warm and cosy tartan fabrics add a touch of comfort. The rustic kitchen embodies laid-back living with a few unexpected modern elements that mix surprisingly well with utilitarian living.