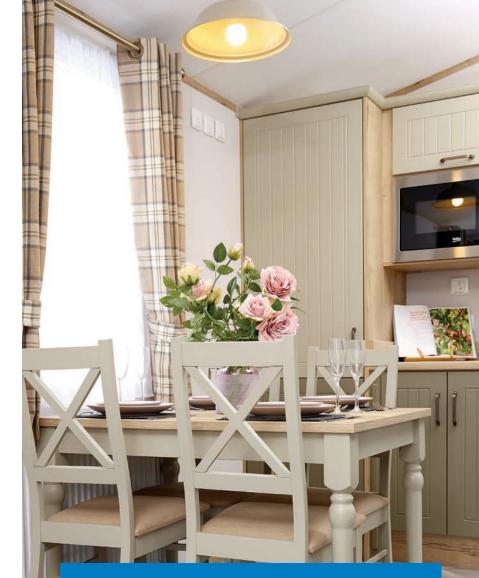

## ABI Horizon

### Exclusive to Haven, the perfect place to spend precious family time.

The open-plan living space is deceptively spacious. There's plenty of room for you all to gather round and play a game of snap on rainy days. But with a separate kitchen, bedrooms and a shower cubicle, you'll have plenty of your own space too.

### What's fantastic about this holiday home?

- Practical kitchen with modern woodgrain units
- Four-hob cooker with separate grill and oven
- Modern galley-style kitchen
- Large, open living space
- L-shaped lounge seating with pull-out bed
- Scatter cushions in lounge
- Dinette area with fan-shaped dining table
- Large wardrobe in master bedroom
- Separate shower room with toilet