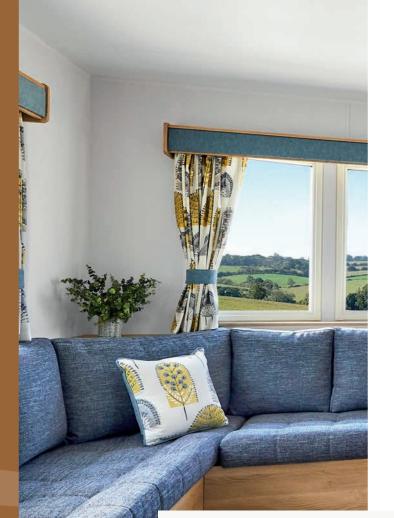

Full-height media unit Fresh, modern and cosy styling

Sociable living I space with ample seating

Modern electric fire

Willerby Seasons

### Exclusive to Haven, providing all you need to start enjoying a holiday home lifestyle at an affordable price.

This traditional holiday home is great value; it has a spacious feel with its open-plan layout and neutral furnishings. With lots of seating, including an L-shaped sofa, it's the perfect holiday home for a social gathering with friends, family and neighbours.

#### What's fantastic about this holiday home?

- Integrated Hotpoint microwave
- Free-standing fridge
- Contemporary kitchen doors
- Wraparound L-shaped seating with pull-out bed (2-bed model)
- King size bed with upholstered headboard (2-bed model)
- Dressing table and mirror (2-bed model)
- Extra storage in main bedroom
- Energy efficient PVCu double-glazed windows and doors