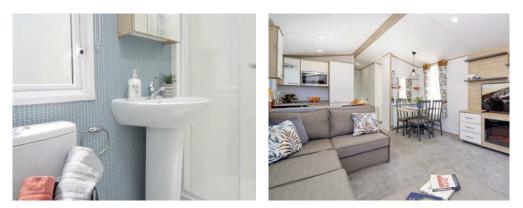

## ABI Wimpledon

Packed with cottage-like charm and homely touches, get away from it all in the Wimbledon.

Swap modern life's hustle and bustle for a far gentler pace. With its blush tones and country cottage touches, the Wimbledon makes every stay rosy. Lose yourself in its timeless rural romance. Catch up around the coffee table. Savour the birdsong as it wafts gently around the Shaker-style kitchen. And at the end of the day, let the delicate floral fabrics and comforting hues of the bedroom soothe you.

#### What's fantastic about this holiday home?

- Central heating and double glazing
- Free-standing dining table and chairs
- Soft close hinges on doors and drawers
- Integrated slimline dishwasher
- Externally vented powered cooker hood
- Beautifully appointed Shaker-style kitchen

- Log-effect fire and surround
- Lift-up bed in master
- TV point in master bedroom
- and one twin room
- USB sockets in all bedrooms
- Separate en suite toilet
- Bathroom extractor fansStylish light fittings with
- low-energy bulbs in kitchen'Low E' PVCu Thermaglass double glazing