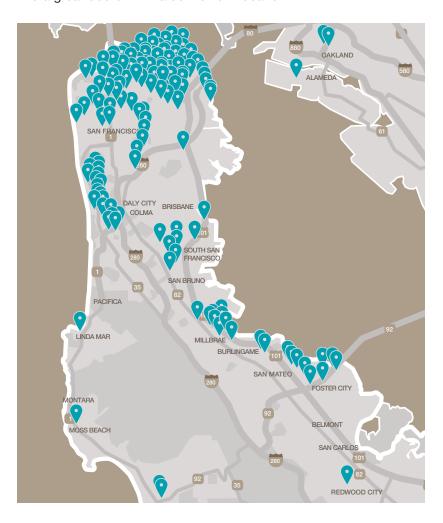

# Physician Network

All our Individual & Family plans offer over 3,000 independent primary care doctors and specialists with offices located throughout San Francisco and San Mateo counties. These are familiar medical groups like Hill Physician Medical Group (largest in northern California), One Medical Group and Jade Health Care Medical Group. You are sure to find a great doctor with a convenient location.

# Personalized Service

Whether you reach us by phone, email or in-person, you will find that, first, we answer right away. You will also find a caring and listening Member Services team member on the other end. You can also speak with us in-person. With two Member Services offices (one in San Francisco and one in Daly City), you will find it comforting to know that we treat you like you would like to be treated.