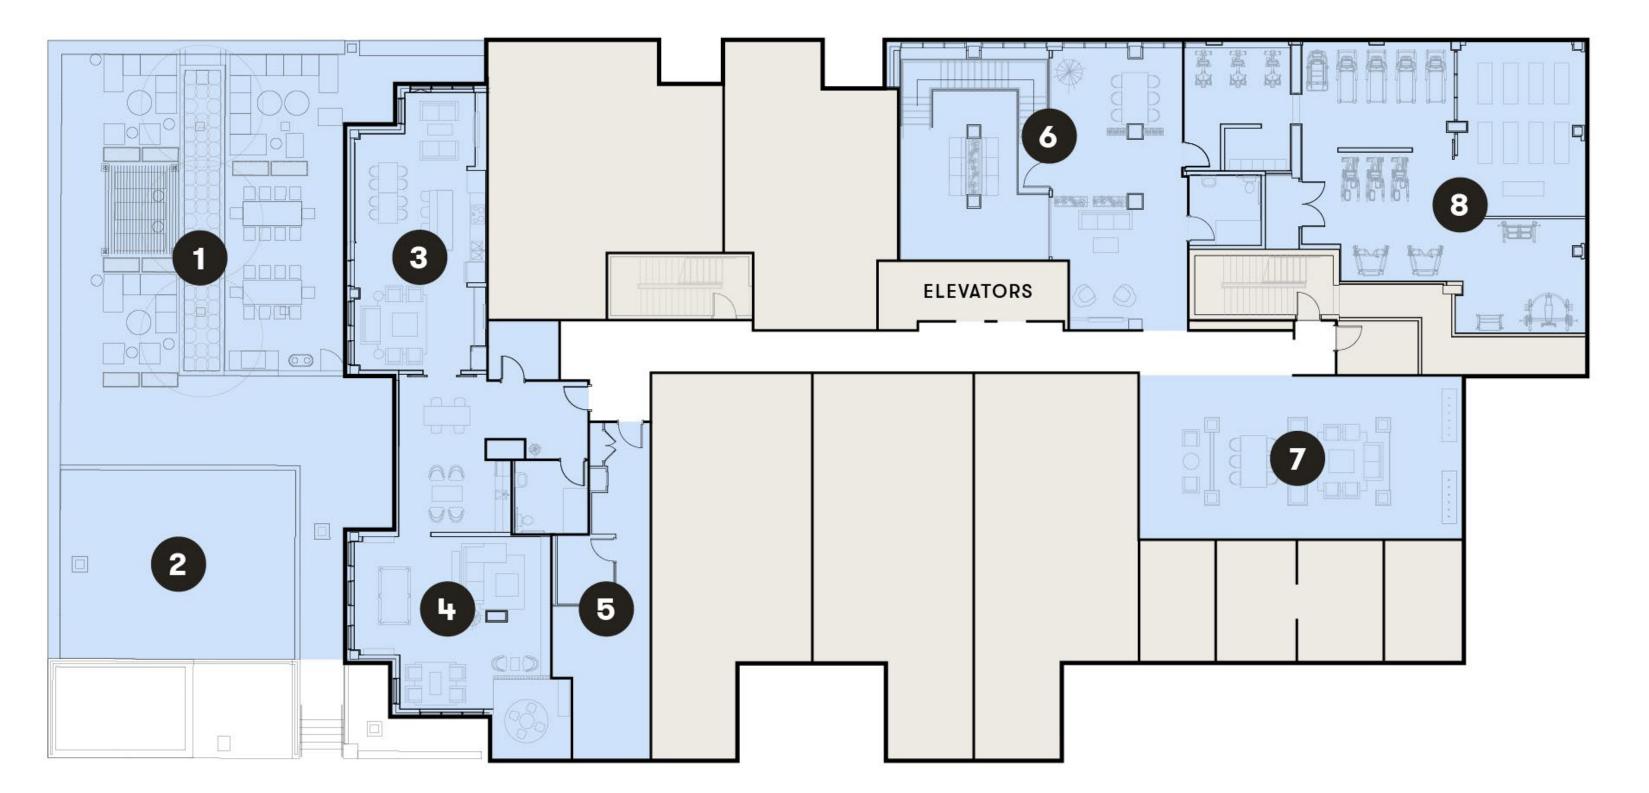

### Amenities crafted for your enjoyment

At The Carrick, we've redefined luxury living with a comprehensive suite of amenities that elevate your daily routine and enrich your quality of life.

QQ

Entertain in the private social room that features a catering kitchen & lounge.

Reserve the private dining room to accommodate dining with family and friends.

Beautifully appointed lounges are the perfect place to gather, make friends and unwind.

Practice your golf game on the terrace putting green.

| 1 |  |
|---|--|
|   |  |
|   |  |

Allow your overnight guests to enjoy the fully furnished guest suite.

### **Amenities crafted** for your enjoyment

Experience unparalleled convenience and well-being at The Carrick with our state-of-the-art fitness and wellness amenities.

#### -()-()-

Work out in the fully equipped gym with separate cardio and weight areas.

Take a deep breath and release the stress of your day in the peaceful yoga studio.

Your bike is secure with 1Valet and the indoor bike storage room.