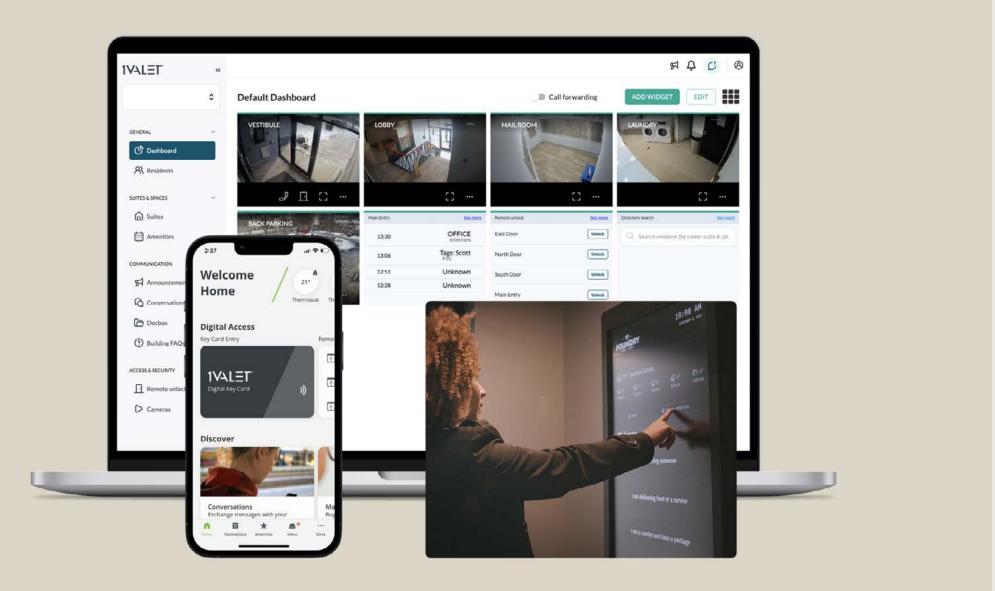

# Smart and secure building technology

Enjoy peace of mind with 1Valet entry intercom system, our secure Snaile parcel locker system, and interior bike storage, providing convenient and safe solutions for your day-to-day needs. Additionally, embrace the future of automotive technology with our EV car charging stations, available for your vehicle.