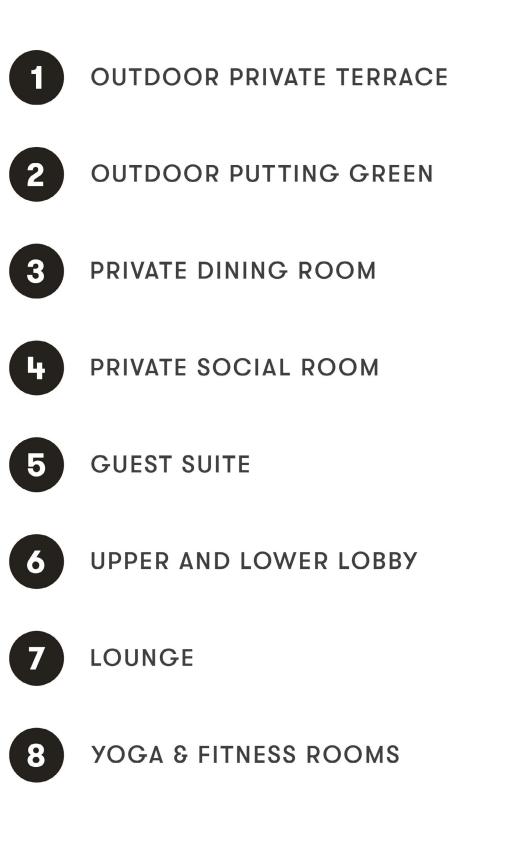

### Amenities crafted for your enjoyment

At The Carrick, we've redefined luxury living with a comprehensive suite of amenities that elevate your daily routine and enrich your quality of life.

QQ

Entertain in the private social room that features a catering kitchen & lounge.

Reserve the private dining room to accommodate dining with family and friends.

Beautifully appointed lounges are the perfect place to gather, make friends and unwind.

Practice your golf game on the terrace putting green.

| 1 |  |
|---|--|
|   |  |
|   |  |

Allow your overnight guests to enjoy the fully furnished guest suite.

### **Amenities crafted** for your enjoyment

Experience unparalleled convenience and well-being at The Carrick with our state-of-the-art fitness and wellness amenities.

#### -()-()-

Work out in the fully equipped gym with separate cardio and weight areas.

Take a deep breath and release the stress of your day in the peaceful yoga studio.

Your bike is secure with 1Valet and the indoor bike storage room.