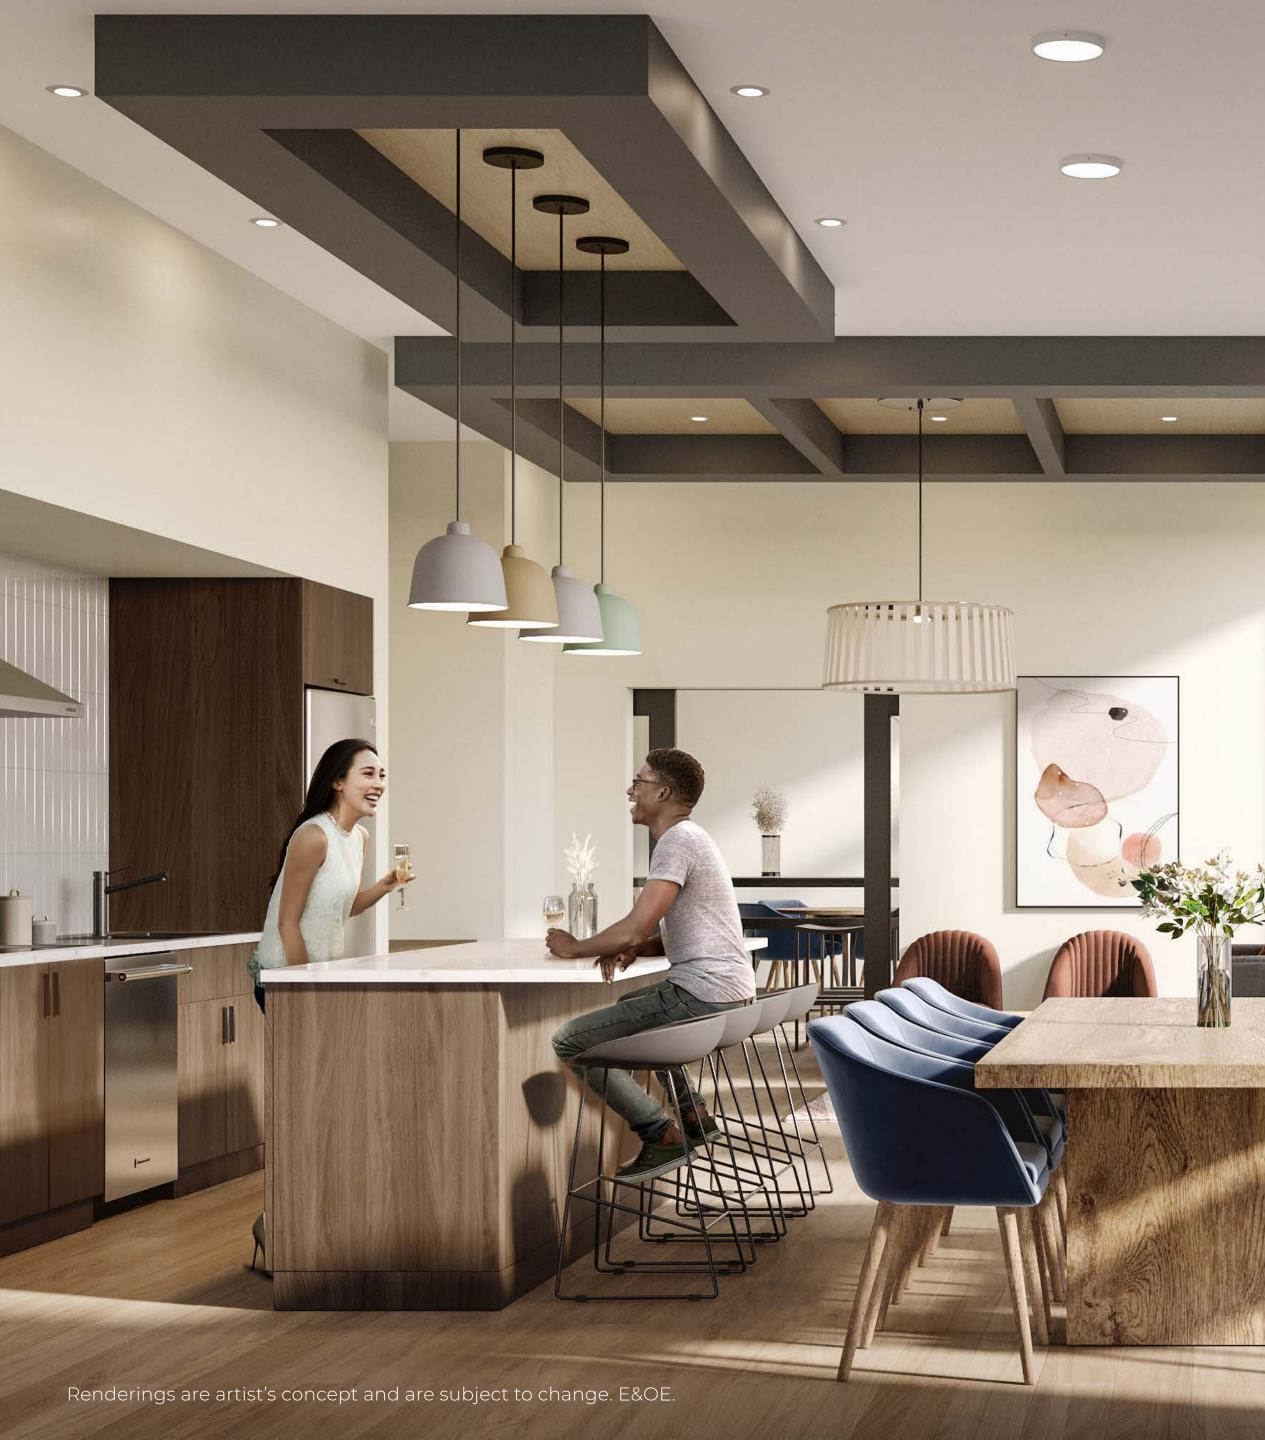

### Amenities crafted for your enjoyment

At The Carrick, we've redefined luxury living with a comprehensive suite of amenities that elevate your daily routine and enrich your quality of life.

QQ

Entertain in the private social room that features a catering kitchen & lounge.

Reserve the private dining room to accommodate dining with family and friends.

Beautifully appointed lounges are the perfect place to gather, make friends and unwind.

Practice your golf game on the terrace putting green.