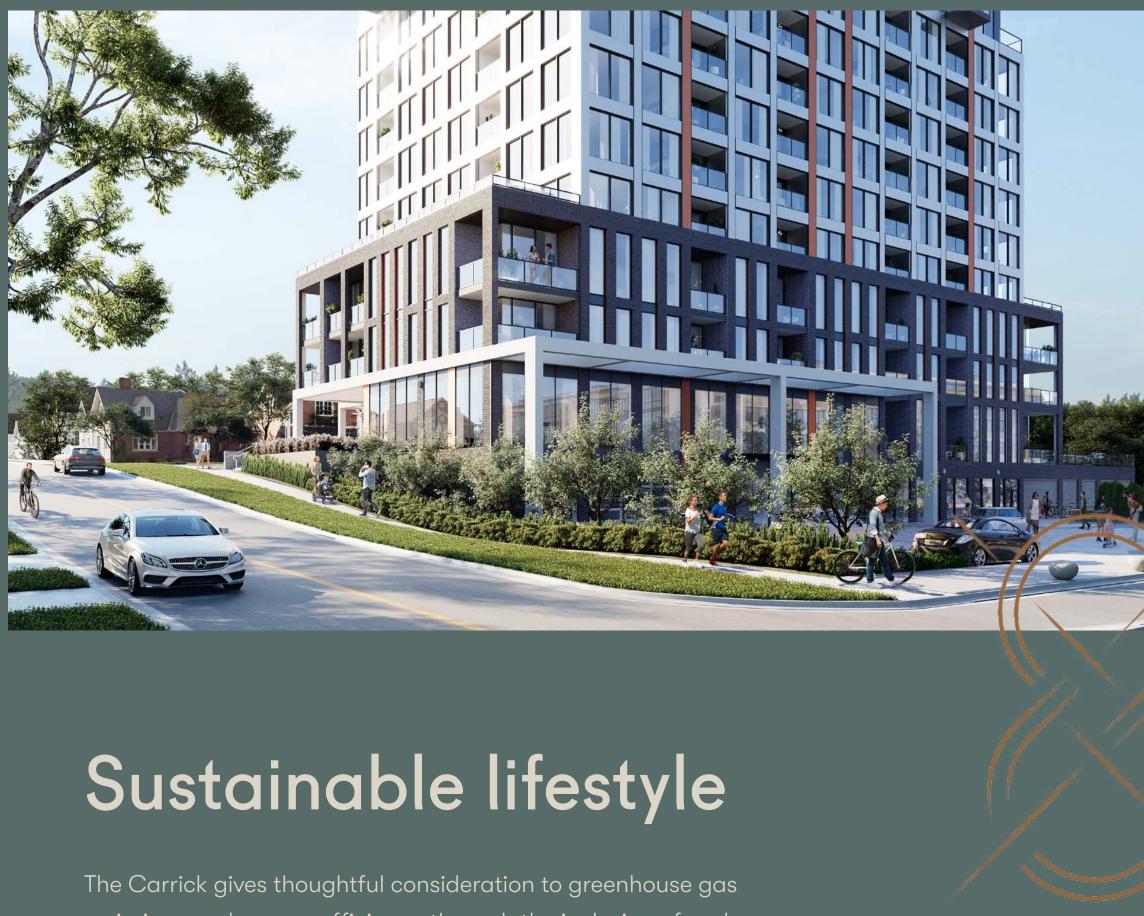

emissions and energy efficiency through the inclusion of such elements as an Air Source VRF mechanical system and in suite ERVs. The building is designed to achieve better than 50% energy savings and over 80% GHG emissions savings over 2017 National Building Code baseline.