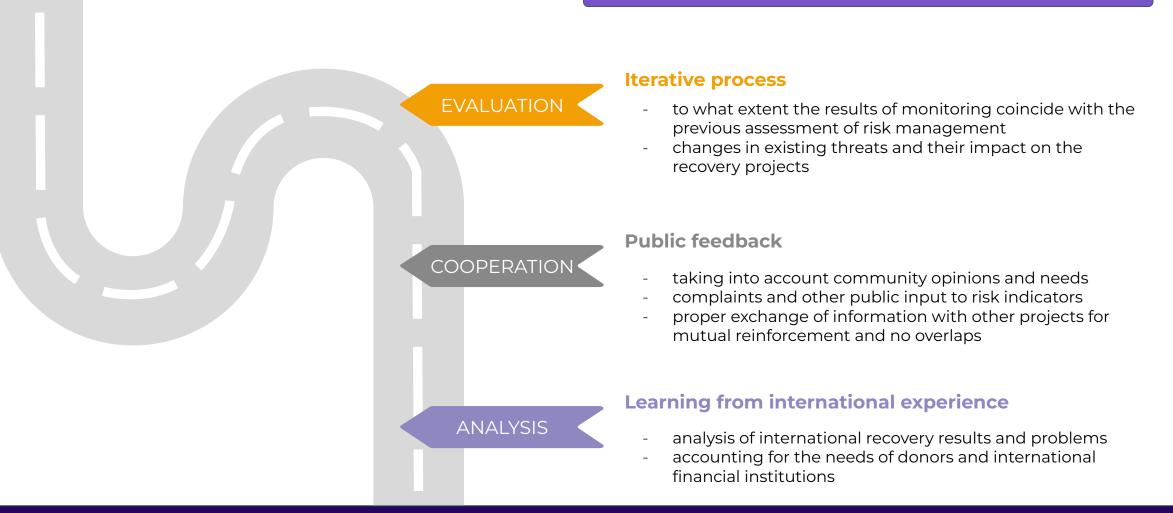

# MONITORING INSTRUMENTS

# HOW DOES RISK-MANAGEMENT WORK?

| BRP Big<br>Recovery<br>Portal                                                                                                                                                                                                                                                                                                                                                                                                                                                                                    | Привіт, <b>Максим Нефьодов</b>                                                                                                                                                                                                                                    | ВСР Від Від Весочету Рота                                                                                                                                                                                                                                                                                                                                                                                                                                                                                                                                                                                                                                                                                                                                                                                                                                                                                                                                                                                                                                                                                                                                                                                                                                                                                                                                                                                                                                                                                                                                                                                                                                                                                                                                                                                                                                                                                                                                                                                                                                                                                                     |
|------------------------------------------------------------------------------------------------------------------------------------------------------------------------------------------------------------------------------------------------------------------------------------------------------------------------------------------------------------------------------------------------------------------------------------------------------------------------------------------------------------------|-------------------------------------------------------------------------------------------------------------------------------------------------------------------------------------------------------------------------------------------------------------------|-------------------------------------------------------------------------------------------------------------------------------------------------------------------------------------------------------------------------------------------------------------------------------------------------------------------------------------------------------------------------------------------------------------------------------------------------------------------------------------------------------------------------------------------------------------------------------------------------------------------------------------------------------------------------------------------------------------------------------------------------------------------------------------------------------------------------------------------------------------------------------------------------------------------------------------------------------------------------------------------------------------------------------------------------------------------------------------------------------------------------------------------------------------------------------------------------------------------------------------------------------------------------------------------------------------------------------------------------------------------------------------------------------------------------------------------------------------------------------------------------------------------------------------------------------------------------------------------------------------------------------------------------------------------------------------------------------------------------------------------------------------------------------------------------------------------------------------------------------------------------------------------------------------------------------------------------------------------------------------------------------------------------------------------------------------------------------------------------------------------------------|
| Основна         УПРАВЛІННЯ РИЗИКАМИ           Моніторинг змін         Нижче наведений перелік показників ризику, які впливають на           Управління ризиками         Список показників: 3 а алфавітом                                                                                                                                                                                                                                                                                                         | розрахунок сумарної оцінки ризику.<br>Загальна оцінка ризику                                                                                                                                                                                                      | Основна         >         УПРАВЛІННЯ РИЗИКАМИ           Основна         >         Нижче наведений перелік показників ризику, які впливають на розрахунок сумарної оційки ризику.           По Управління ризиками         >         Список показників:         = За алфавітом         Тривалість відновлення                                                                                                                                                                                                                                                                                                                                                                                                                                                                                                                                                                                                                                                                                                                                                                                                                                                                                                                                                                                                                                                                                                                                                                                                                                                                                                                                                                                                                                                                                                                                                                                                                                                                                                                                                                                                                  |
| П         Громадські організації         Загальна оцінка ризику           П         Скарги         Близькість до АЕС         Активний           П         Аналітика         Близькість до ГЕС         Активний           Д         Аналітика         Бюджет об'єкта         Активний           Д         Керування користувачами         Відсутність відповідей на залити         Активний           Відсутність затверджених політик         Активний         Відсутність затверджених політик         Активний | Обов'язковий показник.<br>Низький: від початкового показника до 88<br>Середній: від показника низького ризику до 108<br>Високий: від показника середнього ризику до кінцевого показника                                                                           | Im         Громадські організації         Загальна оцінка ризику         Вагальна оцінка ризику         Вагальна оцінка ризику         Вагальна оцінка ризику           Im         Скарги         Близькість до АЕС         Астивний         Включено в логіку розрахунку індикатора ризику           Im         Аналітика         Бюджет об'єкта         Астивний                                                                                                                                                                                                                                                                                                                                                                                                                                                                                                                                                                                                                                                                                                                                                                                                                                                                                                                                                                                                                                                                                                                                                                                                                                                                                                                                                                                                                                                                                                                                                                                                                                                                                                                                                            |
| ОМС та ОДВ<br>Відсутність оприлюдненої текдерної Антивний<br>документація<br>Відсутність оприлюдненої текнічної Активний<br>документації<br>Відсутність проведення громадських Активний<br>служань<br>Відсутність проведення опитування Активний<br>або анкетування жителів громад                                                                                                                                                                                                                               | зберегти зыйни<br>VII. Анкета перевірки<br>закладів щодо фізичної<br>доступності                                                                                                                                                                                  | Омс та одв         Відсутність оприлодненої тендерної Активний документація         18 - 24 місяців:         8           Понад 24 місяці:         10           1. Прилегла територія 2/2         Відсутні інформація:         15           виклігюється запитання Так ні можливі Рішення висота об'єктів, чи може людина, ка рісніцію безпечного         Зберегти зміни         15                                                                                                                                                                                                                                                                                                                                                                                                                                                                                                                                                                                                                                                                                                                                                                                                                                                                                                                                                                                                                                                                                                                                                                                                                                                                                                                                                                                                                                                                                                                                                                                                                                                                                                                                            |
| IDENTIFIED RISKY<br>PROJECTS AND<br>CITIZEN'S<br>COMPLAINTS                                                                                                                                                                                                                                                                                                                                                                                                                                                      | 1. Прилегла територія 1/2<br><u>вимірюється запитання так ні можливі Рішення</u><br>Чи легко знайти заклад<br>із найближчої зупинки<br>громадського транспорту? Нородати елементи<br>навігації,<br>інформаційні<br>покажчики                                      | та нависають над головою на виступають на шляху руху? В маршруту, прибрати бар'ери виступають на шляху руху? В маршруту, прибрати бар'ери висота порижків, бордюру Чи є пониження в нуль на пішохідних переходах? В обити пониження                                                                                                                                                                                                                                                                                                                                                                                                                                                                                                                                                                                                                                                                                                                                                                                                                                                                                                                                                                                                                                                                                                                                                                                                                                                                                                                                                                                                                                                                                                                                                                                                                                                                                                                                                                                                                                                                                           |
| Рівень технічної складності Антивний.                                                                                                                                                                                                                                                                                                                                                                                                                                                                            | Чи Існує маршрут<br>до закладу без сходів<br>та інших перепадів висот?         Додати пандус,<br>визначити<br>альтернативний<br>маршрут           Чи можна сказати,<br>що покриття до закладу<br>рівне та нековзке?         Виконати ремонт<br>чи заміну покриття | відстань Чи є біля закладу Додати альтернативний цальтернативний хід або додати парковки, розміщена не далі ніж за доб додати парковки, до парковким 50 м від головного входу? біля закладу біля закладу с навісів Додати дерев, павісів навісів наві |
| MONITORING VIA<br>CHECKLISTS                                                                                                                                                                                                                                                                                                                                                                                                                                                                                     | ширина Ҷи має транзитна зона тротуару тротуару ширину 1,8 м? Розширити маршрут, прибрати конструкції, які звужують прохід                                                                                                                                         | Чи є місця для<br>перепочинку? Додати місця<br>для сидіння вздовж<br>маршруту ON THE SITE<br>VERIFICATION                                                                                                                                                                                                                                                                                                                                                                                                                                                                                                                                                                                                                                                                                                                                                                                                                                                                                                                                                                                                                                                                                                                                                                                                                                                                                                                                                                                                                                                                                                                                                                                                                                                                                                                                                                                                                                                                                                                                                                                                                     |

# HOW DOES RISK-MANAGEMENT WORK?

| BRP | Big<br>Recovery<br>Portal |   |                                                                                 | п                                                                               | ривіт, Максим Нефьодов 🗕                                         | Created with the support of                                                             |                                                                                         |    |
|-----|---------------------------|---|---------------------------------------------------------------------------------|---------------------------------------------------------------------------------|------------------------------------------------------------------|-----------------------------------------------------------------------------------------|-----------------------------------------------------------------------------------------|----|
|     | Основна                   | > | УПРАВЛІННЯ РИЗИКАМИ<br>Нижче наведений перелік показників ризику, які впливають | на розрахунок сумарної оцінки ризику.                                           | USAID_ВзаємоДія                                                  |                                                                                         |                                                                                         |    |
| 00  |                           | > | Список показників: \Xi За алфавітом                                             | Джерело бюджету                                                                 |                                                                  | <b>USAID</b><br>ВасмоДія                                                                |                                                                                         |    |
| 劎   | Громадські організації    | > | Загальна оцінка ризику                                                          | Включено в логіку розрахунку індикатора ризику                                  |                                                                  | С                                                                                       |                                                                                         |    |
|     | Скарги                    | 、 | Близькість до АЕС Активни                                                       |                                                                                 |                                                                  |                                                                                         |                                                                                         |    |
| ~   | Аналітика                 | > | Близькість до ГЕС Активни<br>Бюджет об'єкта Активни                             | Міжнародні організації:                                                         | 15                                                               | Основні елементи:                                                                       |                                                                                         |    |
| 22  | Керування користувачами   | > | Відсутність відповідей на запити Активни<br>громадян                            | Місцевий бюджет (за виключенням субвенцій з державного бюджету):                | 1                                                                | <ul> <li>Certain scores, as defined by a<br/>administrator, are allocated to</li> </ul> |                                                                                         |    |
|     |                           |   | Відсутність затверджених політик Активни<br>ОМС та ОДВ                          | Інші кошти загального фонду державного бюджету:                                 | 6                                                                | <ul> <li>project parameters</li> <li>These indicators can be</li> </ul>                 |                                                                                         |    |
|     |                           |   |                                                                                 | Відсутність оприлюдненої тендерної Активни<br>документація                      | Фонд відновлення майна та зруйнованої інфраструктури (United24): | 11                                                                                      | automatically obtained (from                                                            |    |
|     |                           |   | Відсутність оприлюдненої технічної Активни<br>документації                      | Фонд ліквідації наслідків збройної агресії (державний бюджет):                  | 11                                                               | DREAM or Prozorro), entered k<br>users (complaints and                                  |                                                                                         |    |
|     |                           |   |                                                                                 | Відсутність проведення громадських Активни слухань                              | Резервний фонд державного бюджету:                               | 3                                                                                       | monitoring) or calculated by<br>the system (i.e. distances)                             |    |
|     |                           |   | Відсутність проведення опитування Активни або анкетування жителів громад        | Субвенції з державного бюджету місцевим бюджетам:                               | 3                                                                | Scores are added to determine                                                           |                                                                                         |    |
|     |                           |   |                                                                                 | Відсутність участі громадськості в Активни робочих групах, спеціальних комісіях | Інші кошти спеціального фонду державного бюджету:                | 3                                                                                       | <ul> <li>the overall risk of the project</li> <li>An administrator sets risk</li> </ul> |    |
|     |                           |   | Відсутня внутрішньо організована Активни                                        | Фізичні особи:                                                                  | 5                                                                | distribution - from which limit                                                         |                                                                                         |    |
|     |                           |   | система моніторингу та звітності                                                | Юридичні особи:                                                                 | 5                                                                | the project is considered                                                               |                                                                                         |    |
|     |                           |   |                                                                                 | Відсутня залученість міжнародних Активни<br>інституцій                          | ноземні держави (органи влади):                                  | 15                                                                                      | <ul><li>medium or high risk</li><li>Risk-management module</li></ul>                    |    |
|     |                           |   |                                                                                 |                                                                                 |                                                                  | Відсутня залученість незалежних Активни<br>експертів для фінансового<br>моніторингу     | ноземні держави (юридичні влади):                                                       | 10 |
|     |                           |   | <b>Джерело бюджету</b> Активни                                                  | ноземні держави (фізичні особи):                                                | 8                                                                | the project's card                                                                      |                                                                                         |    |
|     |                           |   | Рівень технічної складності Активни                                             | і<br>Інформація про джерело походження фінансування у відкритому доступі        |                                                                  |                                                                                         |                                                                                         |    |