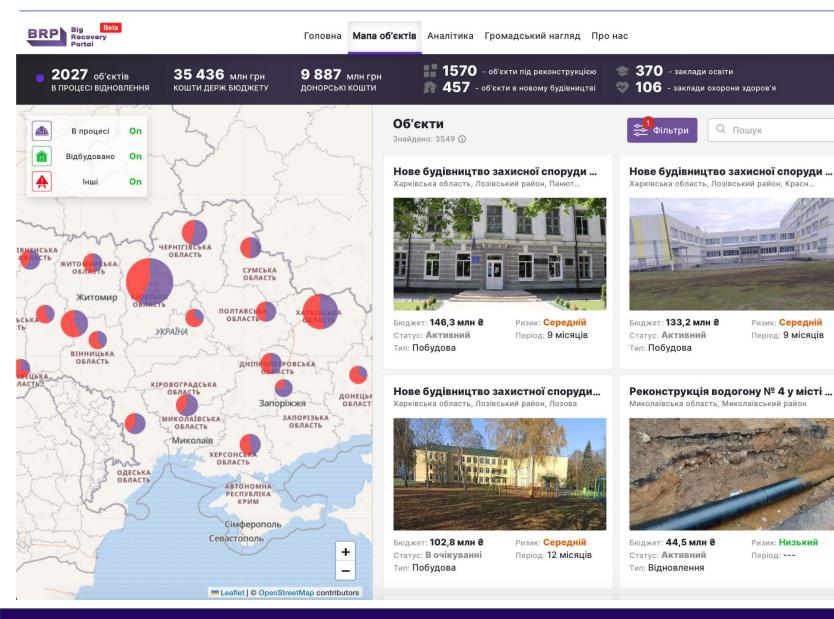

# WHAT DATA WILL BE ON THE PORTAL?

| BRP Big Beta<br>Recovery<br>Portal                                                    | Головна Мапа                                                                                                                                                                                                                                                                                                                                                                                                                                                                                                                                                                                                                                                                                                                                                                                                                                                                                                                                                                                                                                                                                                                                                                                                                                                                                                                                                                                                                                                                                                                                                                                                                                                                                                                                                                                                                                                                                                                                                                                                                                                                                                                   | а об'єктів Аналітика Громадський нагля                                                                                                                                                                                                                                                                                                                                                                    | д Пронас                                                                            |                                                                 |                                                    |  |  |
|---------------------------------------------------------------------------------------|--------------------------------------------------------------------------------------------------------------------------------------------------------------------------------------------------------------------------------------------------------------------------------------------------------------------------------------------------------------------------------------------------------------------------------------------------------------------------------------------------------------------------------------------------------------------------------------------------------------------------------------------------------------------------------------------------------------------------------------------------------------------------------------------------------------------------------------------------------------------------------------------------------------------------------------------------------------------------------------------------------------------------------------------------------------------------------------------------------------------------------------------------------------------------------------------------------------------------------------------------------------------------------------------------------------------------------------------------------------------------------------------------------------------------------------------------------------------------------------------------------------------------------------------------------------------------------------------------------------------------------------------------------------------------------------------------------------------------------------------------------------------------------------------------------------------------------------------------------------------------------------------------------------------------------------------------------------------------------------------------------------------------------------------------------------------------------------------------------------------------------|-----------------------------------------------------------------------------------------------------------------------------------------------------------------------------------------------------------------------------------------------------------------------------------------------------------------------------------------------------------------------------------------------------------|-------------------------------------------------------------------------------------|-----------------------------------------------------------------|----------------------------------------------------|--|--|
| 2027 об'єктів 35 436 млн грн 988'<br>в процесі відновлення кошти держ Бюджету донорсі | 7 млн грн 1570 - об'єкти під реконструкцією<br>КК КОШТИ <b>7 457</b> - об'єкти в новому буді                                                                                                                                                                                                                                                                                                                                                                                                                                                                                                                                                                                                                                                                                                                                                                                                                                                                                                                                                                                                                                                                                                                                                                                                                                                                                                                                                                                                                                                                                                                                                                                                                                                                                                                                                                                                                                                                                                                                                                                                                                   | <ul> <li>З70 - заклади освіти</li> <li>106 - заклади охорони здоро</li> </ul>                                                                                                                                                                                                                                                                                                                             | в'я                                                                                 |                                                                 |                                                    |  |  |
| В процесі Оп     Відбудовано Оп                                                       |                                                                                                                                                                                                                                                                                                                                                                                                                                                                                                                                                                                                                                                                                                                                                                                                                                                                                                                                                                                                                                                                                                                                                                                                                                                                                                                                                                                                                                                                                                                                                                                                                                                                                                                                                                                                                                                                                                                                                                                                                                                                                                                                | роскт на dream.gov.ua<br>Загальна інформація                                                                                                                                                                                                                                                                                                                                                              |                                                                                     | Фото та Моніторинг (:                                           | 5)                                                 |  |  |
| ▲ Inuti On<br>Количівк                                                                |                                                                                                                                                                                                                                                                                                                                                                                                                                                                                                                                                                                                                                                                                                                                                                                                                                                                                                                                                                                                                                                                                                                                                                                                                                                                                                                                                                                                                                                                                                                                                                                                                                                                                                                                                                                                                                                                                                                                                                                                                                                                                                                                | Опие: Реконструкція їдальні Іванівського ліцею Іванівської сільської ради, Чернігівського району, Чернігівської області, пошкодженої внаслідок<br>російської військової агресії, за адресою: вул. Шевченка, 1, с. Іванівка, Чернігівського району, Чернігівської області»<br>Будівля їдальні була зруйнована ще на початку повномасштабного вторгнення, адже село, що розташоване за 10 км від Чернігова, |                                                                                     |                                                                 |                                                    |  |  |
|                                                                                       | ( ©                                                                                                                                                                                                                                                                                                                                                                                                                                                                                                                                                                                                                                                                                                                                                                                                                                                                                                                                                                                                                                                                                                                                                                                                                                                                                                                                                                                                                                                                                                                                                                                                                                                                                                                                                                                                                                                                                                                                                                                                                                                                                                                            | Показати більше 🗸<br>О Адреса: Чернігівська область, Чернігівський район, Іванівка<br>В Тип об'єкта: Навчальні заклади — Статус: Активний О                                                                                                                                                                                                                                                               |                                                                                     |                                                                 |                                                    |  |  |
| 25312                                                                                 | é                                                                                                                                                                                                                                                                                                                                                                                                                                                                                                                                                                                                                                                                                                                                                                                                                                                                                                                                                                                                                                                                                                                                                                                                                                                                                                                                                                                                                                                                                                                                                                                                                                                                                                                                                                                                                                                                                                                                                                                                                                                                                                                              | Бюджет: <b>15,0 млн Ө</b><br>Типробіт: <b>Відновлення</b> ①                                                                                                                                                                                                                                                                                                                                               | f                                                                                   | 🗂 Тривалість відновлення: -                                     | ~                                                  |  |  |
| Ванівка                                                                               | ни предоктивности и пре | Фінансурання:<br>Інші кошти загального фонду державного бюджету<br>ПТ полхолоський цагизи:<br>Документи                                                                                                                                                                                                                                                                                                   |                                                                                     |                                                                 |                                                    |  |  |
| HO                                                                                    |                                                                                                                                                                                                                                                                                                                                                                                                                                                                                                                                                                                                                                                                                                                                                                                                                                                                                                                                                                                                                                                                                                                                                                                                                                                                                                                                                                                                                                                                                                                                                                                                                                                                                                                                                                                                                                                                                                                                                                                                                                                                                                                                | йли:<br>ішення сесії про затвердження ПКД.рdf<br>одано: 31.10.2023                                                                                                                                                                                                                                                                                                                                        | ŕ                                                                                   | Рішення сесії про передачу ПКД та функції<br>Додано: 31.10.2023 | Переглянути більше ↓<br>й замовника.pdf ↓          |  |  |
|                                                                                       |                                                                                                                                                                                                                                                                                                                                                                                                                                                                                                                                                                                                                                                                                                                                                                                                                                                                                                                                                                                                                                                                                                                                                                                                                                                                                                                                                                                                                                                                                                                                                                                                                                                                                                                                                                                                                                                                                                                                                                                                                                                                                                                                | Ризики реалізації:                                                                                                                                                                                                                                                                                                                                                                                        | Розраховано на основі середн<br>Загальна вартість коштор<br>Джерело фінансування об | ису:                                                            | 5 балів ①<br>6 балів ①                             |  |  |
|                                                                                       | +                                                                                                                                                                                                                                                                                                                                                                                                                                                                                                                                                                                                                                                                                                                                                                                                                                                                                                                                                                                                                                                                                                                                                                                                                                                                                                                                                                                                                                                                                                                                                                                                                                                                                                                                                                                                                                                                                                                                                                                                                                                                                                                              | 68 <sub>балів</sub><br>Низький                                                                                                                                                                                                                                                                                                                                                                            | Тип відновлення:<br>Тривалість відновлення:                                         | нізована система моніторингу та звітності:                      | 4 бали ()<br>15 балів ()<br>3 бали ()<br>4 бали () |  |  |
|                                                                                       | Leaflet   © OpenStreetMap contributors Скарги                                                                                                                                                                                                                                                                                                                                                                                                                                                                                                                                                                                                                                                                                                                                                                                                                                                                                                                                                                                                                                                                                                                                                                                                                                                                                                                                                                                                                                                                                                                                                                                                                                                                                                                                                                                                                                                                                                                                                                                                                                                                                  | и (0)                                                                                                                                                                                                                                                                                                                                                                                                     |                                                                                     |                                                                 | Подати скаргу                                      |  |  |

## NEW DATA SETS WILL BE ADDED AS THE PROJECT IS BEING DEVELOPED

#### Official data about projects:

- damaged from damaged.in.ua and the state RDDP register
- projects from the DREAM state system and tenders from Prozorro
- regional projects (if not all will be in DREAM)
- reports from major donors and implementers
- information from private charities and benefactors

#### Monitoring and civil engagement:

- automatic risk management for monitoring prioritization
- monitoring reports from subgrantees and registered NGOs
- crowdsourcing, comments and complaints from users
- projects and construction compliance to quality and Build-Back-Better checklists
- comparison of project status with the corresponding data in DREAM
- feedback within the framework of accountability of project initiators through integration with DREAM
- news, own research and analytics by the project team and partners