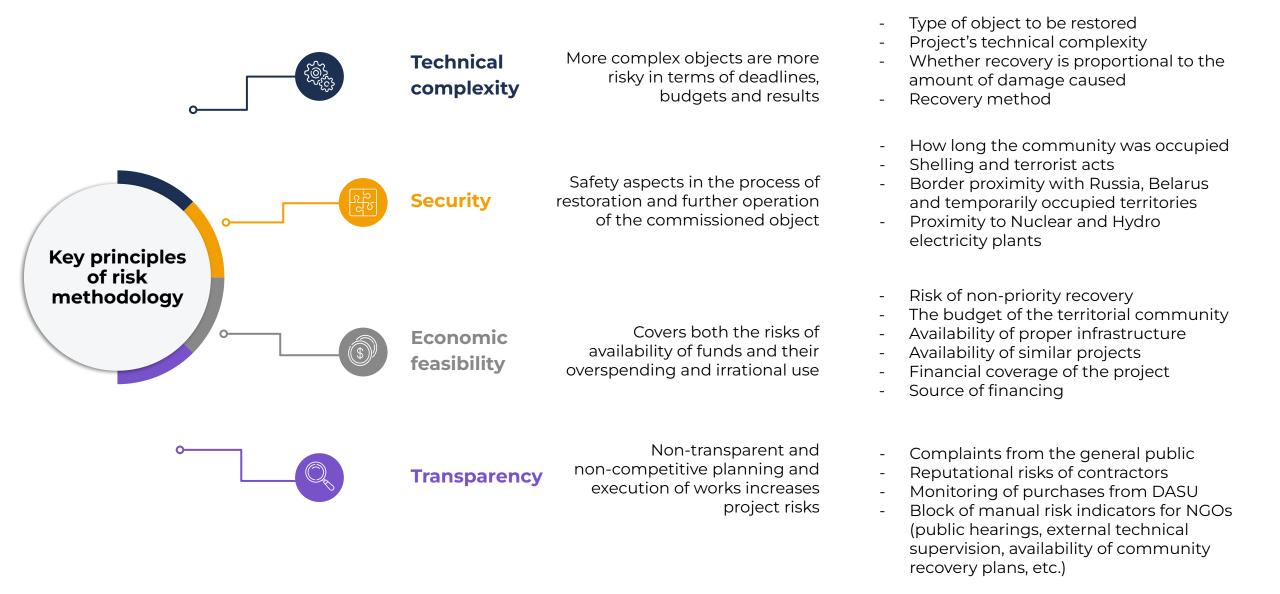

# MONITORING INSTRUMENTS

# HOW DOES RISK-MANAGEMENT WORK?

| BRP Big<br>Recovery<br>Portal                                                                                                                                                                                                                                                                                                                                                                                                                                                                                    | Привіт, <b>Максим Нефьодов</b>                                                                                                                                                                                                                                    | ВСР Від Від Весочету Рота                                                                                                                                                                                                                                                                                                                                                                                                                                                                                                                                                                                                                                                                                                                                                                                                                                                                                                                                                                                                                                                                                                                                                                                                                                                                                                                                                                                                                                                                                                                                                                                                                                                                                                                                                                                                                                                                                                                                                                                                                                                                                                     |
|------------------------------------------------------------------------------------------------------------------------------------------------------------------------------------------------------------------------------------------------------------------------------------------------------------------------------------------------------------------------------------------------------------------------------------------------------------------------------------------------------------------|-------------------------------------------------------------------------------------------------------------------------------------------------------------------------------------------------------------------------------------------------------------------|-------------------------------------------------------------------------------------------------------------------------------------------------------------------------------------------------------------------------------------------------------------------------------------------------------------------------------------------------------------------------------------------------------------------------------------------------------------------------------------------------------------------------------------------------------------------------------------------------------------------------------------------------------------------------------------------------------------------------------------------------------------------------------------------------------------------------------------------------------------------------------------------------------------------------------------------------------------------------------------------------------------------------------------------------------------------------------------------------------------------------------------------------------------------------------------------------------------------------------------------------------------------------------------------------------------------------------------------------------------------------------------------------------------------------------------------------------------------------------------------------------------------------------------------------------------------------------------------------------------------------------------------------------------------------------------------------------------------------------------------------------------------------------------------------------------------------------------------------------------------------------------------------------------------------------------------------------------------------------------------------------------------------------------------------------------------------------------------------------------------------------|
| Основна         УПРАВЛІННЯ РИЗИКАМИ           Моніторинг змін         Нижче наведений перелік показників ризику, які впливають на           Управління ризиками         Список показників: 3 а алфавітом                                                                                                                                                                                                                                                                                                         | розрахунок сумарної оцінки ризику.<br>Загальна оцінка ризику                                                                                                                                                                                                      | Основна         >         УПРАВЛІННЯ РИЗИКАМИ           Основна         >         Нижче наведений перелік показників ризику, які впливають на розрахунок сумарної оційки ризику.           По Управління ризиками         >         Список показників:         = За алфавітом         Тривалість відновлення                                                                                                                                                                                                                                                                                                                                                                                                                                                                                                                                                                                                                                                                                                                                                                                                                                                                                                                                                                                                                                                                                                                                                                                                                                                                                                                                                                                                                                                                                                                                                                                                                                                                                                                                                                                                                  |
| П         Громадські організації         Загальна оцінка ризику           П         Скарги         Близькість до АЕС         Активний           П         Аналітика         Близькість до ГЕС         Активний           Д         Аналітика         Бюджет об'єкта         Активний           Д         Керування користувачами         Відсутність відповідей на залити         Активний           Відсутність затверджених політик         Активний         Відсутність затверджених політик         Активний | Обов'язковий показник.<br>Низький: від початкового показника до 88<br>Середній: від показника низького ризику до 108<br>Високий: від показника середнього ризику до кінцевого показника                                                                           | Im         Громадські організації         Загальна оцінка ризику         Вагальна оцінка ризику         Вагальна оцінка ризику         Вагальна оцінка ризику           Im         Скарги         Близькість до АЕС         Астивний         Включено в логіку розрахунку індикатора ризику           Im         Аналітика         Бюджет об'єкта         Астивний                                                                                                                                                                                                                                                                                                                                                                                                                                                                                                                                                                                                                                                                                                                                                                                                                                                                                                                                                                                                                                                                                                                                                                                                                                                                                                                                                                                                                                                                                                                                                                                                                                                                                                                                                            |
| ОМС та ОДВ<br>Відсутність оприлюдненої текдерної Антивний<br>документація<br>Відсутність оприлюдненої текнічної Активний<br>документації<br>Відсутність проведення громадських Активний<br>служань<br>Відсутність проведення опитування Активний<br>або анкетування жителів громад                                                                                                                                                                                                                               | зберегти зыйни<br>VII. Анкета перевірки<br>закладів щодо фізичної<br>доступності                                                                                                                                                                                  | Омс та одв         Відсутність оприлодненої тендерної Активний документація         18 - 24 місяців:         8           Понад 24 місяці:         10           1. Прилегла територія 2/2         Відсутні інформація:         15           виклігюється запитання Так ні можливі Рішення висота об'єктів, чи може людина, ка рісніцію безпечного         Зберегти зміни         15                                                                                                                                                                                                                                                                                                                                                                                                                                                                                                                                                                                                                                                                                                                                                                                                                                                                                                                                                                                                                                                                                                                                                                                                                                                                                                                                                                                                                                                                                                                                                                                                                                                                                                                                            |
| IDENTIFIED RISKY<br>PROJECTS AND<br>CITIZEN'S<br>COMPLAINTS                                                                                                                                                                                                                                                                                                                                                                                                                                                      | 1. Прилегла територія 1/2<br><u>вимірюється запитання так ні можливі Рішення</u><br>Чи легко знайти заклад<br>із найближчої зупинки<br>громадського транспорту? Нородати елементи<br>навігації,<br>інформаційні<br>покажчики                                      | та нависають над головою на виступають на шляху руху? В маршруту, прибрати бар'ери виступають на шляху руху? В маршруту, прибрати бар'ери висота порижків, бордюру Чи є пониження в нуль на пішохідних переходах? В обити пониження                                                                                                                                                                                                                                                                                                                                                                                                                                                                                                                                                                                                                                                                                                                                                                                                                                                                                                                                                                                                                                                                                                                                                                                                                                                                                                                                                                                                                                                                                                                                                                                                                                                                                                                                                                                                                                                                                           |
| Рівень технічної складності Антивний.                                                                                                                                                                                                                                                                                                                                                                                                                                                                            | Чи Існує маршрут<br>до закладу без сходів<br>та інших перепадів висот?         Додати пандус,<br>визначити<br>альтернативний<br>маршрут           Чи можна сказати,<br>що покриття до закладу<br>рівне та нековзке?         Виконати ремонт<br>чи заміну покриття | відстань Чи є біля закладу Додати альтернативний цальтернативний хід або додати парковки, розміщена не далі ніж за доб додати парковки, до парковким 50 м від головного входу? біля закладу біля закладу с навісів Додати дерев, павісів навісів наві |
| MONITORING VIA<br>CHECKLISTS                                                                                                                                                                                                                                                                                                                                                                                                                                                                                     | ширина Ҷи має транзитна зона тротуару тротуару ширину 1,8 м? Розширити маршрут, прибрати конструкції, які звужують прохід                                                                                                                                         | Чи є місця для<br>перепочинку? Додати місця<br>для сидіння вздовж<br>маршруту ON THE SITE<br>VERIFICATION                                                                                                                                                                                                                                                                                                                                                                                                                                                                                                                                                                                                                                                                                                                                                                                                                                                                                                                                                                                                                                                                                                                                                                                                                                                                                                                                                                                                                                                                                                                                                                                                                                                                                                                                                                                                                                                                                                                                                                                                                     |

# HOW DOES RISK-MANAGEMENT WORK?

| BRP | Big<br>Recovery<br>Portal |   |                                                                                 | п                                                                               | ривіт, Максим Нефьодов 🗕                                         | Created with the support of                                                             |                                                                                         |    |
|-----|---------------------------|---|---------------------------------------------------------------------------------|---------------------------------------------------------------------------------|------------------------------------------------------------------|-----------------------------------------------------------------------------------------|-----------------------------------------------------------------------------------------|----|
|     | Основна                   | > | УПРАВЛІННЯ РИЗИКАМИ<br>Нижче наведений перелік показників ризику, які впливають | на розрахунок сумарної оцінки ризику.                                           | USAID_ВзаємоДія                                                  |                                                                                         |                                                                                         |    |
| 00  |                           | > | Список показників: \Xi За алфавітом                                             | Джерело бюджету                                                                 |                                                                  | <b>USAID</b><br>ВасмоДія                                                                |                                                                                         |    |
| 劎   | Громадські організації    | > | Загальна оцінка ризику                                                          | Включено в логіку розрахунку індикатора ризику                                  |                                                                  | С                                                                                       |                                                                                         |    |
|     | Скарги                    | 、 | Близькість до АЕС Активни                                                       |                                                                                 |                                                                  |                                                                                         |                                                                                         |    |
| ~   | Аналітика                 | > | Близькість до ГЕС Активни<br>Бюджет об'єкта Активни                             | Міжнародні організації:                                                         | 15                                                               | Основні елементи:                                                                       |                                                                                         |    |
| 22  | Керування користувачами   | > | Відсутність відповідей на запити Активни<br>громадян                            | Місцевий бюджет (за виключенням субвенцій з державного бюджету):                | 1                                                                | <ul> <li>Certain scores, as defined by a<br/>administrator, are allocated to</li> </ul> |                                                                                         |    |
|     |                           |   | Відсутність затверджених політик Активни<br>ОМС та ОДВ                          | Інші кошти загального фонду державного бюджету:                                 | 6                                                                | <ul> <li>project parameters</li> <li>These indicators can be</li> </ul>                 |                                                                                         |    |
|     |                           |   |                                                                                 | Відсутність оприлюдненої тендерної Активни<br>документація                      | Фонд відновлення майна та зруйнованої інфраструктури (United24): | 11                                                                                      | automatically obtained (from                                                            |    |
|     |                           |   | Відсутність оприлюдненої технічної Активни<br>документації                      | Фонд ліквідації наслідків збройної агресії (державний бюджет):                  | 11                                                               | DREAM or Prozorro), entered k<br>users (complaints and                                  |                                                                                         |    |
|     |                           |   |                                                                                 | Відсутність проведення громадських Активни слухань                              | Резервний фонд державного бюджету:                               | 3                                                                                       | monitoring) or calculated by<br>the system (i.e. distances)                             |    |
|     |                           |   | Відсутність проведення опитування Активни або анкетування жителів громад        | Субвенції з державного бюджету місцевим бюджетам:                               | 3                                                                | Scores are added to determine                                                           |                                                                                         |    |
|     |                           |   |                                                                                 | Відсутність участі громадськості в Активни робочих групах, спеціальних комісіях | Інші кошти спеціального фонду державного бюджету:                | 3                                                                                       | <ul> <li>the overall risk of the project</li> <li>An administrator sets risk</li> </ul> |    |
|     |                           |   | Відсутня внутрішньо організована Активни                                        | Фізичні особи:                                                                  | 5                                                                | distribution - from which limit                                                         |                                                                                         |    |
|     |                           |   | система моніторингу та звітності                                                | Юридичні особи:                                                                 | 5                                                                | the project is considered                                                               |                                                                                         |    |
|     |                           |   |                                                                                 | Відсутня залученість міжнародних Активни<br>інституцій                          | ноземні держави (органи влади):                                  | 15                                                                                      | <ul><li>medium or high risk</li><li>Risk-management module</li></ul>                    |    |
|     |                           |   |                                                                                 |                                                                                 |                                                                  | Відсутня залученість незалежних Активни<br>експертів для фінансового<br>моніторингу     | ноземні держави (юридичні влади):                                                       | 10 |
|     |                           |   | <b>Джерело бюджету</b> Активни                                                  | ноземні держави (фізичні особи):                                                | 8                                                                | the project's card                                                                      |                                                                                         |    |
|     |                           |   | Рівень технічної складності Активни                                             | і<br>Інформація про джерело походження фінансування у відкритому доступі        |                                                                  |                                                                                         |                                                                                         |    |