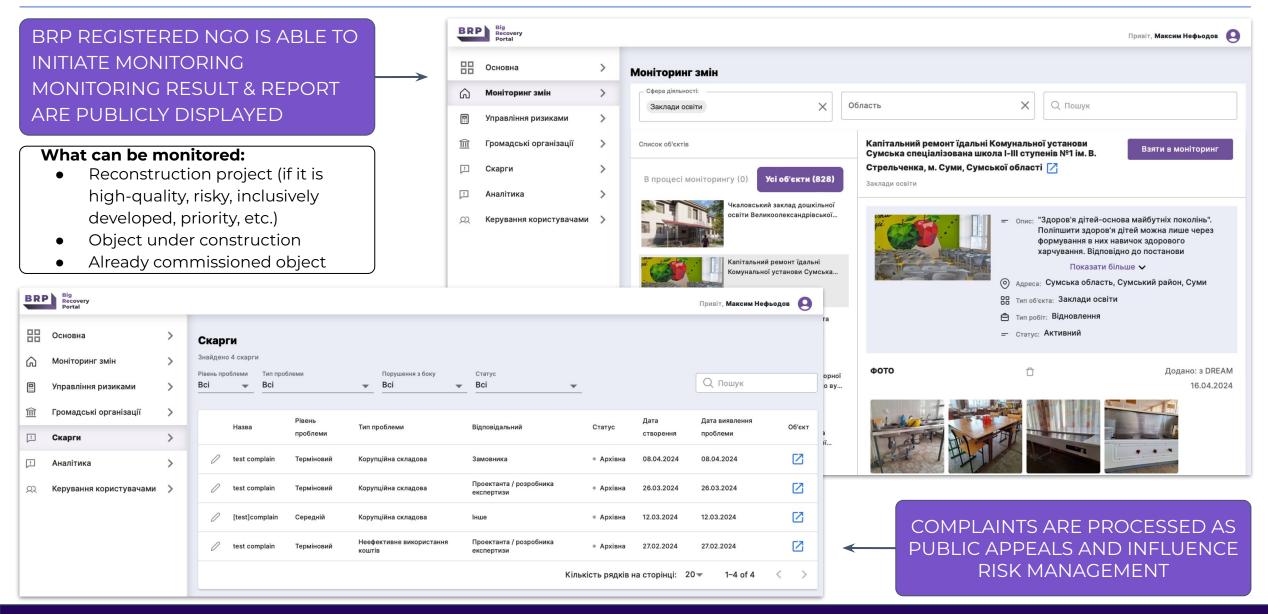

# **ACCOUNTS FOR NGOs**

| BRI | Big<br>Recovery<br>Portal |   |      |                                                                         |                                                                                                                                                                                                                                                                                                                                                                                                                                                                             | Привіт, <b>Максим Не</b>                                                                                                                                                                                                                                                                                            | ефьодов 🧕   |
|-----|---------------------------|---|------|-------------------------------------------------------------------------|-----------------------------------------------------------------------------------------------------------------------------------------------------------------------------------------------------------------------------------------------------------------------------------------------------------------------------------------------------------------------------------------------------------------------------------------------------------------------------|---------------------------------------------------------------------------------------------------------------------------------------------------------------------------------------------------------------------------------------------------------------------------------------------------------------------|-------------|
| 88  | Основна                   | > | -    | адські органі<br>о 8 організацій                                        | зації                                                                                                                                                                                                                                                                                                                                                                                                                                                                       |                                                                                                                                                                                                                                                                                                                     |             |
| ഹ   | Моніторинг змін           | > | + до | одати нову органі                                                       | зацію                                                                                                                                                                                                                                                                                                                                                                                                                                                                       | Q Пошук                                                                                                                                                                                                                                                                                                             |             |
|     | Управління ризиками       | > |      | Ім'я                                                                    | Сфера діяльності                                                                                                                                                                                                                                                                                                                                                                                                                                                            | Регіон                                                                                                                                                                                                                                                                                                              | Користувачі |
| Î   | Громадські організації    | > |      |                                                                         | призначення, Водопостачання та водовідведення, Газопостачання, Запорізька, Херсонська, Черкаська, Од<br>теплопостачання та системи опалення, Електрична мережа та освітлення,<br>Житловий фонд, Заклади культури та релігії, Заклади освіти, Заклади системи Харківська, Чернігівська, Донецька, Жи<br>охорони здоров'я, Заклади спорту, Комерційні будівлі, Метро, залізниці,                                                                                              | Полтавська, Закарпатська, Київська, Чернівецька,<br>Запорізька, Херсонська, Черкаська, Одеська.                                                                                                                                                                                                                     |             |
|     | Скарги                    | > | 0    | Recovery.<br>Resilience.<br>Progress.                                   |                                                                                                                                                                                                                                                                                                                                                                                                                                                                             | Кіровоградська, Миколаївська, Вінницька,<br>Харківська, Чернігівська, Донецька, Житомирська,<br>Львівська, Тернопільська, Рівненська,                                                                                                                                                                               | 1           |
| !   | Аналітика                 | > |      |                                                                         | залізничні станції та депо, Морські порти, доки та термінали, пристані,<br>причали, Мости                                                                                                                                                                                                                                                                                                                                                                                   | Дніпропетровська, Сумська, Хмельницька,<br>Волинська, Івано-Франківська                                                                                                                                                                                                                                             |             |
| Q   | Керування користувачами   | > | 0    | ГО Агенція<br>міських ініціатив                                         | Будівлі адміністративного призначення, Заклади культури та релігії, Заклади<br>освіти                                                                                                                                                                                                                                                                                                                                                                                       | Чернігівська                                                                                                                                                                                                                                                                                                        | 1           |
|     |                           |   | 0    | ГО<br>Антикорупційний<br>центр<br>Коропщини                             | Будівлі адміністративного призначення, Заклади освіти, Заклади системи<br>охорони здоров'я, Водопостачання та водовідведення, Заклади культури та<br>релігії, Заклади спорту, Газопостачання, теплопостачання та системи опалення                                                                                                                                                                                                                                           | Чернігівська                                                                                                                                                                                                                                                                                                        | 1           |
|     |                           |   | P    | ГО Сміливий<br>Ірпінь                                                   | Аеропорти, злітно-посадкові смуги та термінали, Будівлі адміністративного<br>призначення, Водопостачання та водовідведення, Газопостачання,<br>теплопостачання та системи опалення, Електрична мережа та освітлення,<br>Житловий фонд, Заклади культури та релігії, Заклади освіти, Заклади системи<br>охорони здоров'я, Заклади спорту, Комерційні будівлі, Метро, залізниці,<br>залізничні станції та депо, Морські порти, доки та термінали, пристані,<br>причали, Мости | Київська                                                                                                                                                                                                                                                                                                            | 2           |
|     |                           |   | 0    | ГО Центр<br>Сприяння<br>Інформаційним<br>Технологіям<br>ім.Стіва Джобса | Заклади освіти                                                                                                                                                                                                                                                                                                                                                                                                                                                              | Миколаївська, Херсонська                                                                                                                                                                                                                                                                                            | 1           |
|     |                           |   | 0    | Інститут<br>Аналітики та<br>Адвокації                                   | Будівлі адміністративного призначення                                                                                                                                                                                                                                                                                                                                                                                                                                       | Полтавська                                                                                                                                                                                                                                                                                                          | 1           |
|     |                           |   | P    | Технології<br>Прогресу                                                  | Заклади культури та релігії, Аеропорти, злітно-посадкові смуги та термінали,<br>Будівлі адміністративного призначення, Водопостачання та водовідведення,<br>Газопостачання, теплопостачання та системи опалення, Електрична мережа та<br>освітлення, Житловий фонд, Заклади освіти, Мости, Морські порти, доки та<br>термінали, пристані, причали, Метро, залізниці, залізничні станції та депо,<br>Комерційні будівлі, Заклади спорту, Заклади системи охорони здоров'я    | Хмельницька, Івано-Франківська, Київська,<br>Волинська, Закарпатська, Чернівецька, Запорізька,<br>Херсонська, Черкаська, Одеська, Кіровоградська,<br>Миколаївська, Вінницька, Харківська, Чернігівська,<br>Донецька, Житомирська, Львівська, Тернопільська,<br>Полтавська, Рівненська, Дніпропетровська,<br>Сумська | 1           |
|     |                           |   | 0    | Харківський<br>антикорупційний<br>центр                                 | Житловий фонд                                                                                                                                                                                                                                                                                                                                                                                                                                                               | Харківська                                                                                                                                                                                                                                                                                                          | 1           |
|     |                           |   |      |                                                                         | Kir                                                                                                                                                                                                                                                                                                                                                                                                                                                                         | тькість рядків на сторінці: 20 🕶 1−8 of 8                                                                                                                                                                                                                                                                           | < >         |

## **TOOLS FOR NGOS: WORKING** WITH COMPLAINTS, UPLOADING **REPORTS AND CHECKLIST** MONITORING

### Features under development:

- Profiles and cabinets for • authorized NGOs
- Ability to monitor certain types of • objects
- Ability to upload monitoring • results in the form of files and later progressively larger amounts of machine-readable information
- Complaints processing for a • specific object
- Access to machine-readable checklists - on the portal and, in future, in the form of a web application or mobile app
- **Operational statistics**