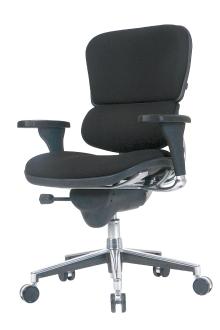

## features

tilt tension control tilt lock back angle adjustment synchro-tilt seat height adjustment waterfall seat back height adjustment seat depth adjustment arm height adjustment swivel arm arm depth adjustment single lever adjustment adjustable headrest ergohuman mid back fabric seat and back FE66ERGLO \*1303

fabrix 1 \$1409 fabrix 2 \$1432 fabrix 3 \$1472 C.O.M. Yardage 1.25

#### features

tilt tension control tilt lock back angle adjustment synchro-tilt seat height adjustment waterfall seat back height adjustment seat depth adjustment arm height adjustment swivel arm arm depth adjustment