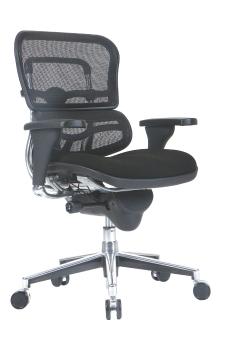

# ergohuman mid back fabric seat with mesh back FME33ERGLO \$1292

fabrix 1 \$1372 fabrix 2 \$1394 fabrix 3 \$1434 C.O.M. Yardage 1.00

#### features

tilt tension control tilt lock back angle adjustment synchro-tilt seat height adjustment waterfall seat back height adjustment seat depth adjustment swivel arm arm depth adjustment single lever adjustment