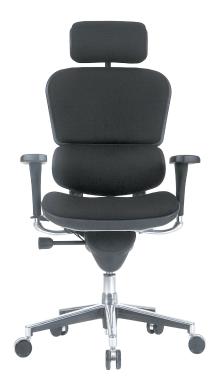

## ergohuman high back fabric seat and back FE55ERG \*1336

fabrix 1 \$1452 fabrix 2 \$1479 fabrix 3 \$1530 C.O.M. Yardage 1.50

## features

tilt tension control tilt lock back angle adjustment synchro-tilt seat height adjustment waterfall seat back height adjustment seat depth adjustment arm height adjustment swivel arm arm depth adjustment single lever adjustment adjustable headrest ergohuman mid back fabric seat and back FE66ERGLO \*1303