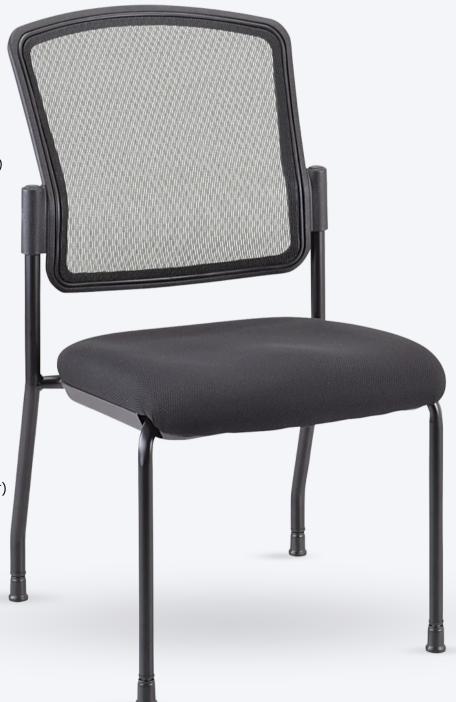

## **DAKOTA 2 WITH ARMS**

## 7014

THIS MULTI-PURPOSE CHAIR WITH BREATHABLE MESH BACK CAN BE USED IN WAITING AREAS, OFFICES, EXAM ROOMS OR JUST ABOUT ANYWHERE YOU WANT TO MAKE

GUESTS FEEL COMFORTABLE.

**BLACK** PM01

Dakota Guest 7014 Mesh Back (2 Per Carton) with Optional Casters

## **DIMENSIONS**

OVERALL WIDTH: 27"
OVERALL DEPTH: 21"
HEIGHT: 36.5-40"
SEAT HEIGHT:

18" (LOWEST POINT) 21.5" (AT HEIGHTEST POINT)

BACK: 19" X 20" (W X H) SEAT: 20" X 19" (W X D) WEIGHT: 20.5 LBS

**CUBE:** 6.0