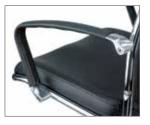

#### Waterfall Seat

Front of cushion slopes to reduce pressure on the back of the knees.

optional zip-on arm covers

black EUCVR-BLK