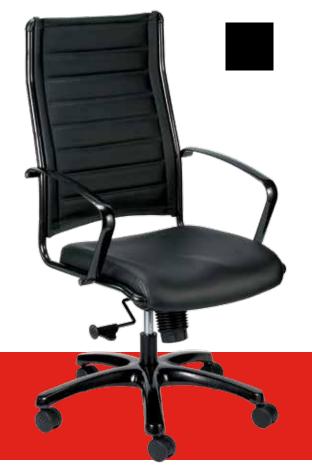

The epitome of style, comfort and durability, this series features oversized molded foam cushions, optional leather padded armrests and a steel substructure for enhanced functionality and strength.

#### **Overall Dimensions**

22" x 25.5" x 41.5-45" (W x D x H)

## Seat

17.7" × 19.7" (W × D)

#### Back

18.5" x 23.5" (W x H)

#### Seat Height

18.5" (at lowest point) 22" (at highest point)

## Weight

45 lbs

#### Cube

5.5