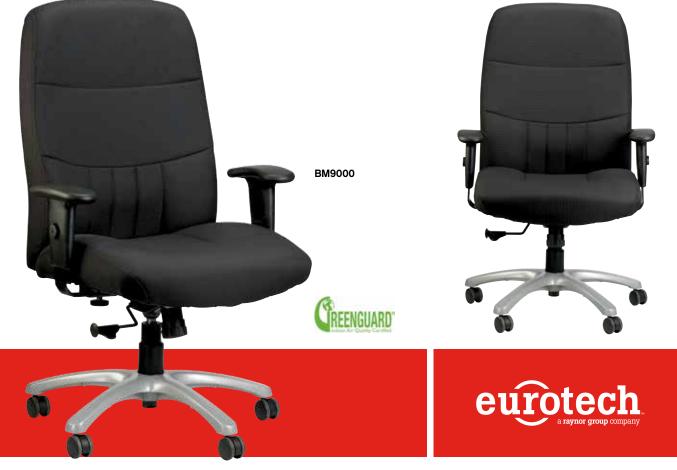

#### features

Tilt Tension Control Recline rate adapts to weight of user.

**Center-Tilt** Chair tilts from a point under the center of the seat allowing user to rock back and forth. Tension adjustable.

**Tilt Lock** Locks out tilt function.

Width Adjustable Arms Adjusts arms in or out for proper ergonomic positioning.

Arm Height Adjustment Adjusts arm up or down for proper ergonomic positioning while seated.

350 lb weight capacity