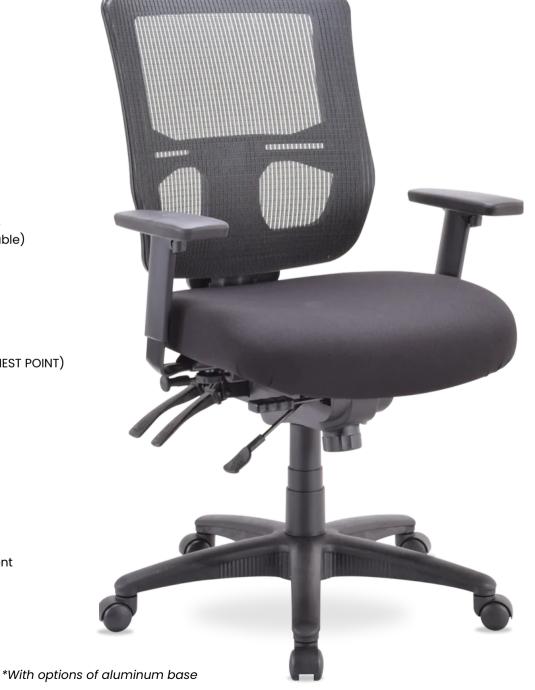

## **APOLLO II MULTI/FUNCTION MID BACK**

### MFST5455

THE APOLLO IS A PERENNIAL FAVORITE, COMBINING VALUE, COMFORT, ADJUSTABILITY AND QUALITY, AND FEATURING A BREATHABLE, COLOR-COORDINATED MESH BACK THAT MATCHES THE COMFORTABLY CONTOURED AND PADDED WATERFALL SEAT. WITH THIS NEW DESIGN STYLE, THERE ARE MANY OPTIONS TO CHOOSE FROM.

### DIMENSIONS

OVERALL WIDTH: 26.4" OVERALL DEPTH: 24.8" HEIGHT MIN/MAX: 37.4-40.9" SEAT HEIGHT: 19.3" (AT LOWEST POINT) 22.8" (AT HIGHEST POINT) BACK: 19.3" X 20.5" (W X H) WEIGHT: 58 LBS SEAT: 21" X 20"

### **FEATURES**

- Tilt Tension Control
- Tilt Lock
- Seat Height Adjustment
- Forward Seat Tilt
- Arm Height Adjustment
- 2.8" Ratchet Back Height Adjustment
- Center or Swivel-Tilt
- Back Angle Adjustment
- Waterfall Seat
- Width Adjustable Arms
- Seat Angle Adjustment
- Seat Depth Adjustment