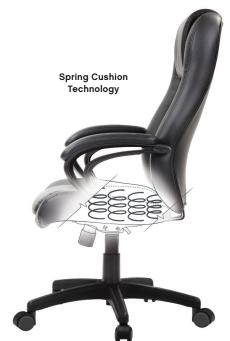

# **Mattress Spring Technology**

# pembroke

A superb executive chair, upholstered in soft Eco Leather, the Pembroke incorporates mattress spring technology in the seat cushion providing hugging lumbar support for a uniquely comfortable feel.