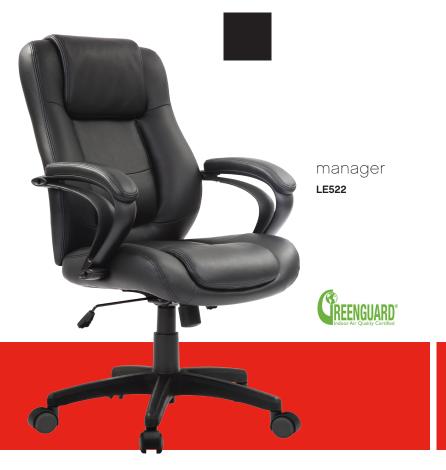

# pembroke

A superb executive chair, upholstered in soft Eco Leather, the Pembroke incorporates mattress spring technology in the seat cushion providing hugging lumbar support for a uniquely comfortable feel.

#### black leather