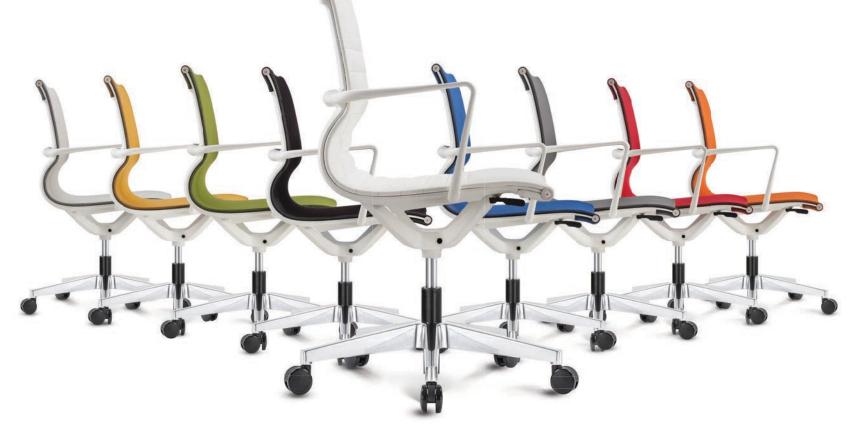

| Black Frame                        | White Frame                                              | Extended Height Stools                                                                   | Vinyl Options                                                          |
|------------------------------------|----------------------------------------------------------|------------------------------------------------------------------------------------------|------------------------------------------------------------------------|
| MT301A - BASIC MESH                | MT301W - SPIDER MESH<br>MT301WNA - NO ARM<br>SPIDER MESH | EH301B - BLACK FRAME<br>W/ARMS SPIDER MESH<br>EH301W - WHITE FRAME<br>W/ARMS SPIDER MESH | VT302A - BLACK FRAME<br>WITH ARMS<br>VT302W - WHITE FRAME<br>WITH ARMS |
| MT301B - SPIDER MESH               |                                                          |                                                                                          |                                                                        |
|                                    |                                                          |                                                                                          |                                                                        |
| MT301BNA - NO ARM -<br>SPIDER MESH |                                                          |                                                                                          |                                                                        |