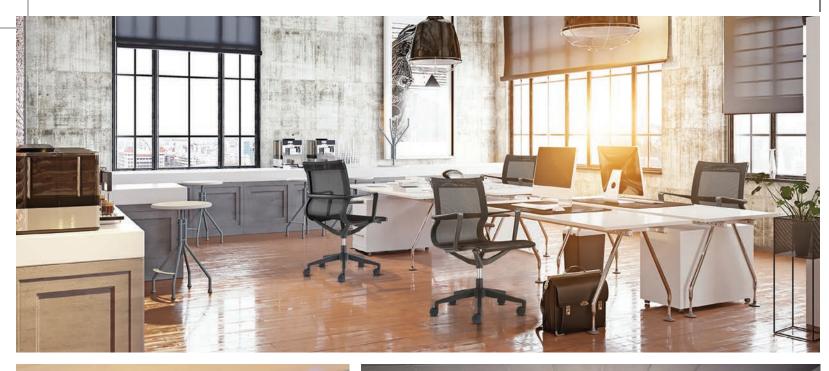

### Simple Seating

Kinetic has one, easy touch adjustment, making it ideal for conference and team spaces. State of the art construction ensures comfortable task seating.

kinetic

Task

MT301B-BLUE