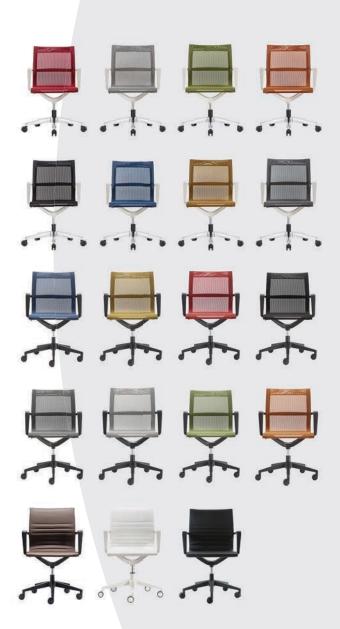

| Black Frame                        | White Frame                                              | Extended Height Stools                                                                   | Vinyl Options                                                          |
|------------------------------------|----------------------------------------------------------|------------------------------------------------------------------------------------------|------------------------------------------------------------------------|
| MT301A - BASIC MESH                | MT301W - SPIDER MESH<br>MT301WNA - NO ARM<br>SPIDER MESH | EH301B - BLACK FRAME<br>W/ARMS SPIDER MESH<br>EH301W - WHITE FRAME<br>W/ARMS SPIDER MESH | VT302A - BLACK FRAME<br>WITH ARMS<br>VT302W - WHITE FRAME<br>WITH ARMS |
| MT301B - SPIDER MESH               |                                                          |                                                                                          |                                                                        |
|                                    |                                                          |                                                                                          |                                                                        |
| MT301BNA - NO ARM -<br>SPIDER MESH |                                                          |                                                                                          |                                                                        |