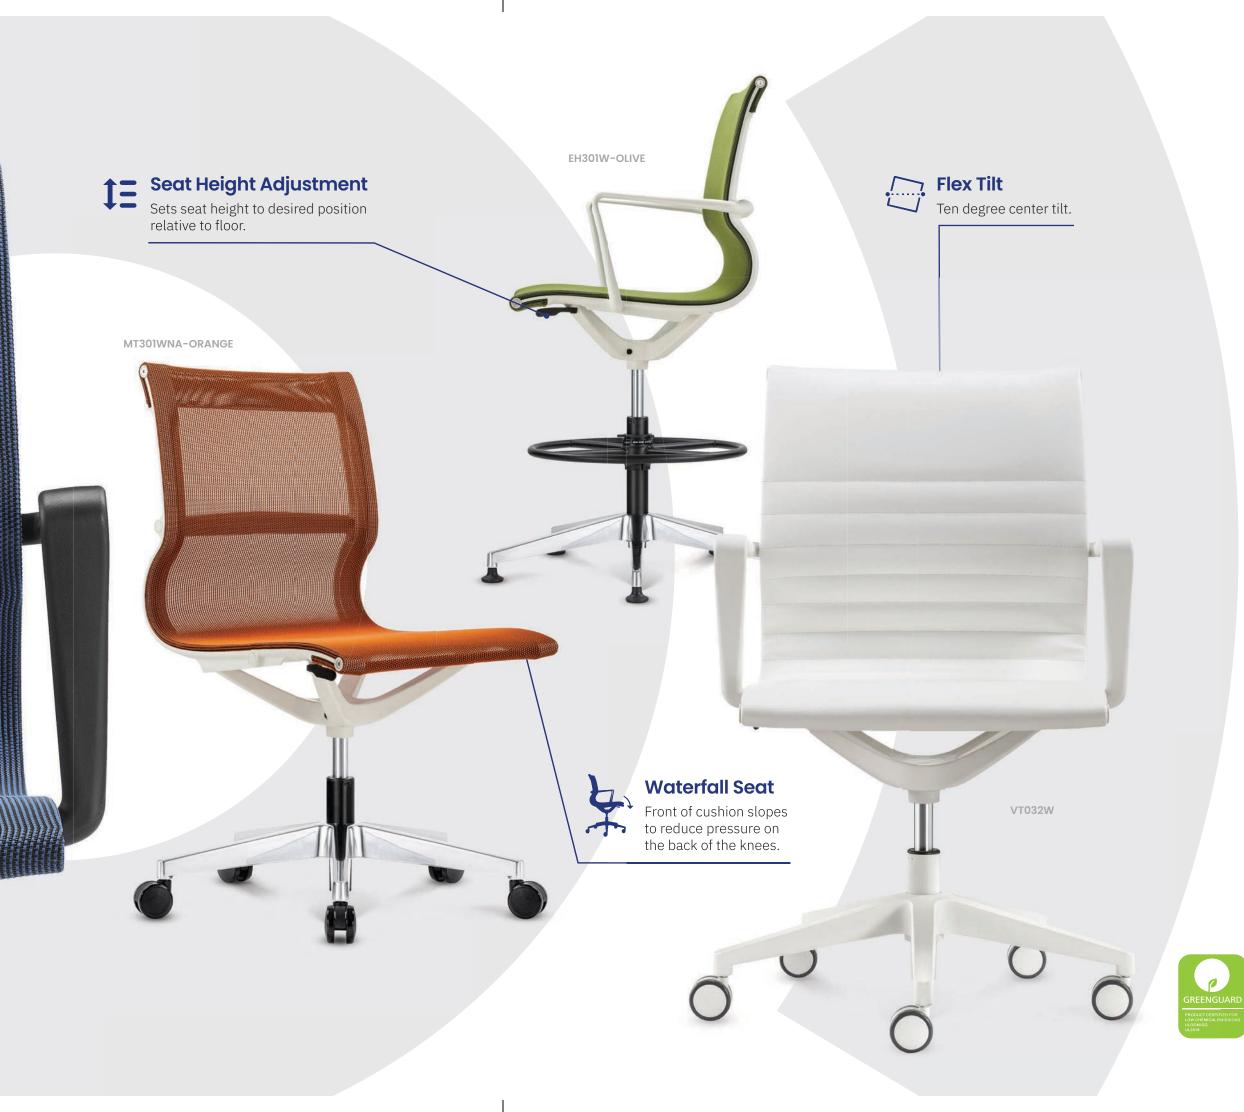

(all chair dimensions can be found on website)

A 23.82" B 25.98"-29.92" C 23.23" D 35.82"- 39.76" E 17.91" F 18.88" G 20.83"

525 Hempstead TPKE West Hempstead, NY 11552 1.800.637.0005 info@eurotechseating.com