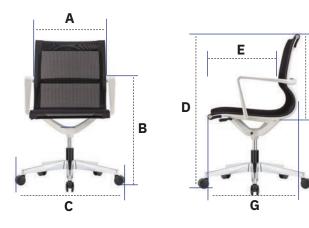

(all chair dimensions can be found on website)

A 23.82" B 25.98"-29.92" C 23.23" D 35.82"- 39.76" E 17.91" F 18.88" G 20.83"

525 Hempstead TPKE West Hempstead, NY 11552 1.800.637.0005 info@eurotechseating.com