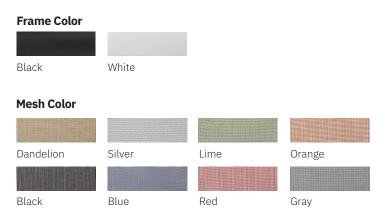

#### SURFACE MATERIALS

#### Vinyl Color

| Black                         | Brown |  |  |
|-------------------------------|-------|--|--|
| AVAILABLE ONLY ON BLACK FRAME |       |  |  |