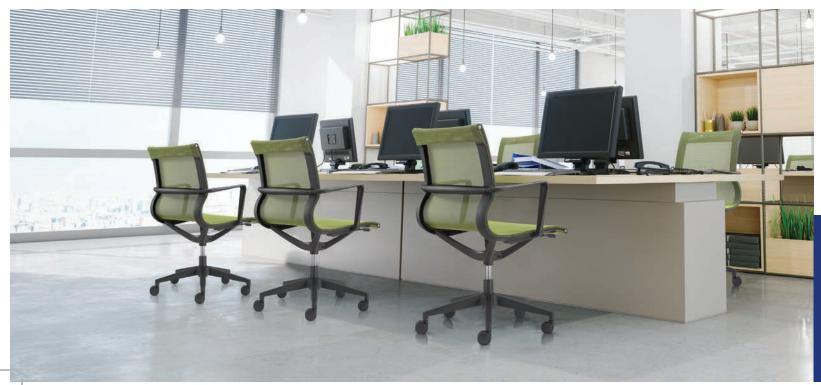

### Simple Seating

Kinetic has one, easy touch adjustment, making it ideal for conference and team spaces. State of the art construction ensures comfortable task seating.

kinetic

Task

MT301B-BLUE