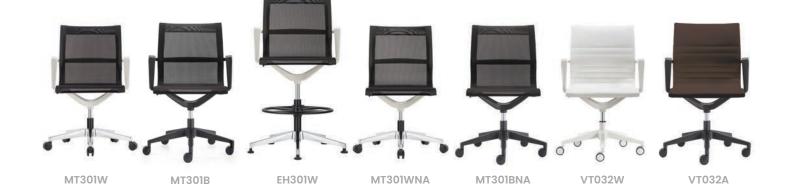

| Black Frame                        | White Frame                                              | Extended Height Stools                                                                   | Vinyl Options                                                          |
|------------------------------------|----------------------------------------------------------|------------------------------------------------------------------------------------------|------------------------------------------------------------------------|
| MT301A - BASIC MESH                | MT301W - SPIDER MESH<br>MT301WNA - NO ARM<br>SPIDER MESH | EH301B - BLACK FRAME<br>W/ARMS SPIDER MESH<br>EH301W - WHITE FRAME<br>W/ARMS SPIDER MESH | VT302A - BLACK FRAME<br>WITH ARMS<br>VT302W - WHITE FRAME<br>WITH ARMS |
| MT301B - SPIDER MESH               |                                                          |                                                                                          |                                                                        |
|                                    |                                                          |                                                                                          |                                                                        |
| MT301BNA - NO ARM -<br>SPIDER MESH |                                                          |                                                                                          |                                                                        |

#### Vinyl Color

| Black                         | Brown |  |  |
|-------------------------------|-------|--|--|
| AVAILABLE ONLY ON BLACK FRAME |       |  |  |