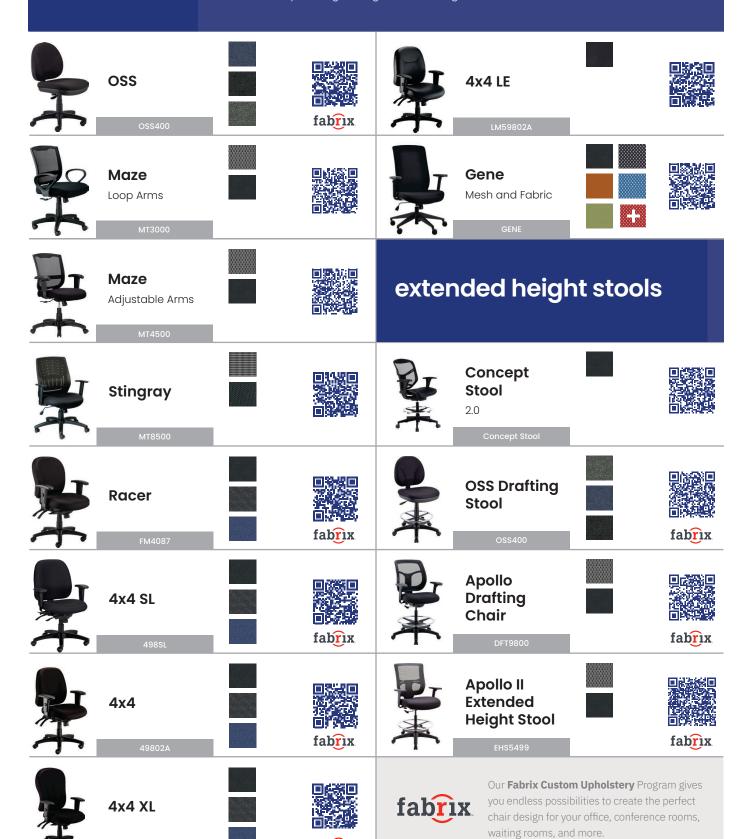

## task

Big and tall, short and petite, and everything in-between — Task office chairs are engineered to fit any body type. Ergonomic options give you the ability to adjust the chair to fit your height, weight, and seating comfort.

# specialty

Europa

Guest

**Excelsior 350** 

**Pembroke** 

**Big and Tall** 

**Pembroke** 

Mid