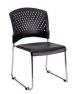

Dakota 2 With Arms

Flip

fabrix

Dakota 2 Stackable

Flip With Arms

NT5000ARM-BLK

fabrix

Dakota Black Vinyl

**Aire** S3000

Dakota 2 Sled Base

fabrix

fabrix

**Aire** S4000

Aire S5000

**Breeze** With Casters