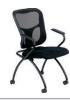

Dakota 2 With Arms

Flip

fabrix

Dakota 2 Stackable

Flip With Arms

NT5000ARM-BLK

fabrix

Dakota Black Vinyl