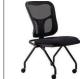

# guest

Furnish your reception area or waiting room with stylish and comfortable Eurotech Guest Chairs. Make waiting less frustrating or uncomfortable for your guests when you outfit your waiting room with one of these ergonomic, high-quality Guest chair designs.

**Breeze** Without Casters

fabrix

**Dakota** Without Arms

**Breeze** With Casters / Black Frame

fabrix

Dakota Curved Arms

**Breeze** Black Frame

fabrix

Dakota 2 With Arms

Flip

fabrix

Dakota 2 Stackable

Flip With Arms

NT5000ARM-BLK

fabrix

Dakota Black Vinyl

**Aire** S3000

Dakota 2 Sled Base

fabrix

fabrix

**Aire** S4000

Aire S5000

**Breeze** With Casters