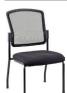

# guest

Furnish your reception area or waiting room with stylish and comfortable Eurotech Guest Chairs. Make waiting less frustrating or uncomfortable for your guests when you outfit your waiting room with one of these ergonomic, high-quality Guest chair designs.

**Breeze** Without Casters

fabrix

**Dakota** Without Arms

**Breeze** With Casters / Black Frame

fabrix

Dakota Curved Arms

**Breeze** Black Frame

fabrix

Dakota 2 With Arms

Flip

fabrix

Dakota 2 Stackable

Flip With Arms

NT5000ARM-BLK

fabrix

Dakota Black Vinyl

**Aire** S3000

Dakota 2 Sled Base

fabrix

fabrix

**Aire** S4000

Aire S5000

**Breeze** With Casters