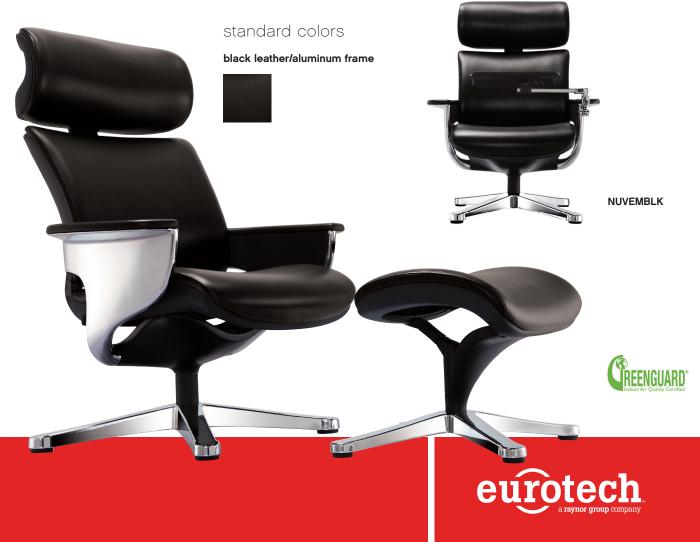

# nuvem

The Nuvem chair is unmistakably modern and bold. With its available accessories to integrate laptops, touch screens, and other mobile devices, the Nuvem becomes a stylish workstation of luxurious comfort.

### features

**Tilt Lock** Locks out tilt function.

**Back Angle Adjustment** Sets back angle for personalized comfort in reclined position.

Nuvem comes standard with laptop/tablet arm and ottoman

Custom color options are available with 8-10 week delivery