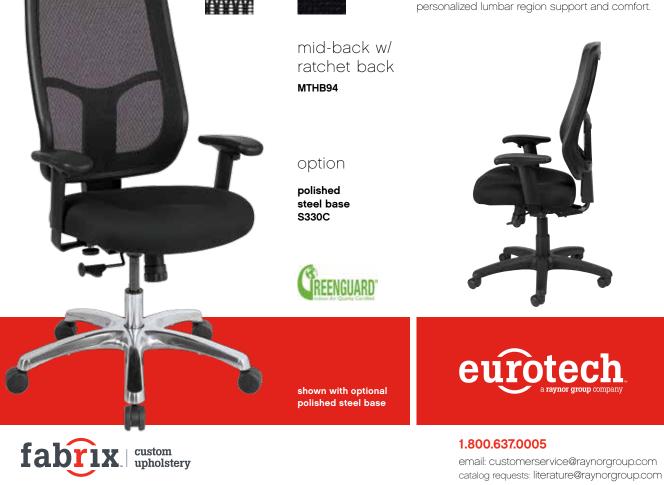

## apollo

The Apollo is a perennial favorite, combining value, comfort, adjustability and quality, and featuring a breathable, color-coordinated mesh back that matches the comfortably contoured and padded waterfall seat.

## 2.8" Ratchet Back height Adjustment

Backrest easily adjusts up or down relative to seat for personalized lumbar region support and comfort.