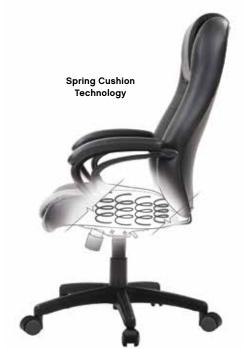

# pembroke

A superb executive chair, upholstered in soft Eco Leather, the Pembroke incorporates mattress spring technology in the seat cushion providing hugging lumbar support for a uniquely comfortable feel.

# **Mattress Spring Technology**