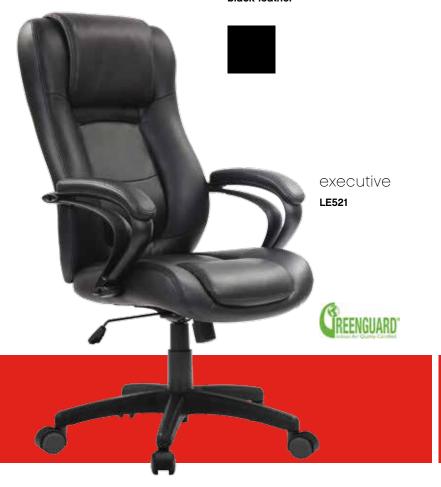

# pembroke

A superb executive chair, upholstered in soft Eco Leather, the Pembroke incorporates mattress spring technology in the seat cushion providing hugging lumbar support for a uniquely comfortable feel.

# black leather