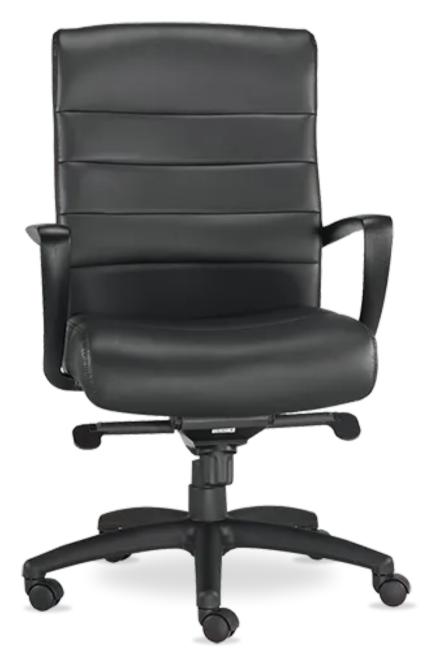

# **MANCHESTER MID BLACK**

#### LE255

FOR COMFORT, DURABILITY, AND MINIMALIST STYLE, THE MANCHESTER FEATURES OVERSIZED MOLDED FOAM CUSHIONS IN BLACK OR BROWN LEATHER WITH FINE TAILORED STITCHING. THE CHAIR OFFERS WATERFALL SEAT WITH PNEUMATIC HEIGHT ADJUSTMENT, KNEE-TILT MECHANISM, TILT TENSION CONTROL AND STEEL SUBSTRUCTURE FOR ENHANCED STRENGTH.

#### **BLACK** 777

Black leather mid back

### DIMENSIONS

OVERALL WIDTH: 25.8" OVERALL DEPTH: 28.9" HEIGHT MIN/MAX: 38.8-41.8" SEAT HEIGHT: 18.7" (AT LOWEST POINT) 21.7" (AT HIGHEST POINT) BACK: 19.5" X 20.5" (W X H) SEAT: 20" X 20" WEIGHT: 53 LBS

### **FEATURES**

- Tilt Lock
- Tilt Tension Control
- Waterfall Seat
- Seat Height Adjustment
- Knee-Tilt