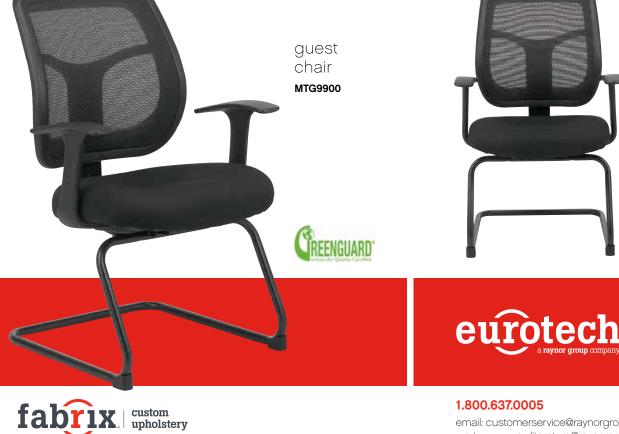

## apollo

The Apollo is a perennial favorite, combining value, comfort, adjustability and quality, and featuring a breathable, color-coordinated mesh back that matches the comfortably contoured and padded waterfall seat.