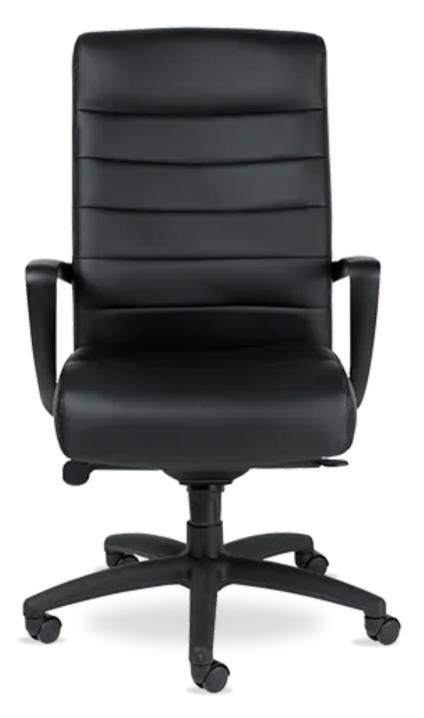

# **MANCHESTER HIGH BLACK**

LE255

FOR COMFORT, DURABILITY, AND MINIMALIST STYLE, THE MANCHESTER FEATURES OVERSIZED MOLDED FOAM CUSHIONS IN BLACK OR BROWN LEATHER WITH FINE TAILORED STITCHING. THE CHAIR OFFERS WATERFALL SEAT WITH PNEUMATIC HEIGHT ADJUSTMENT, KNEE-TILT MECHANISM, TILT TENSION CONTROL AND STEEL SUBSTRUCTURE FOR ENHANCED STRENGTH.

#### BLACK 777

Black leather high back

## **DIMENSIONS**

OVERALL WIDTH: 25.8" OVERALL DEPTH: 29" HEIGHT MIN/MAX: 42-45"

SEAT HEIGHT:

18.7" (AT LOWEST POINT) 21.7" (AT HIGHEST POINT)

BACK: 19.5" X 24.4" (W X H)

SEAT: 20" X 20" WEIGHT: 55 LBS

#### **FEATURES**

- Tilt Lock
- Tilt Tension Control
- Waterfall Seat
- Seat Height Adjustment
- Knee-Tilt