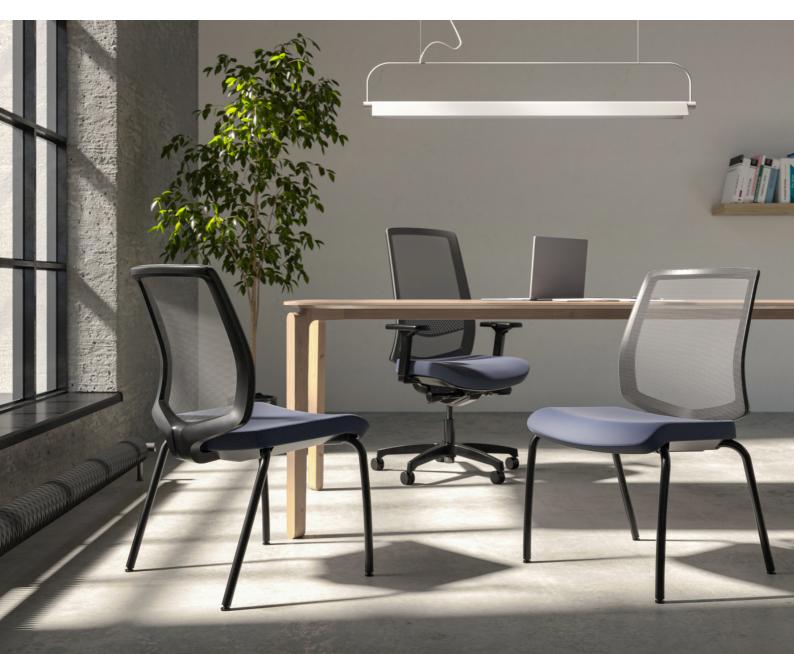

# THE ADAPT COLLECTION

A FAMILY OF CHAIRS WITH A FRESH, MODERN LOOK AND FEATURE RICH DESIGN. BUILT WITH THE ENVIRONMENT IN MIND, THE ADAPT COLLECTION IS AN AFFORDABLE, VALUE FOCUSED SEATING SOLUTION. A RAYNOR GROUP COMPANY

Features, full mesh back with distinctive back design, angular base and sloped waterfall edge.

#### <u>Comfort</u>

eurotech

Soft mixed mesh material, padded arm rests, ergonomically designed seat with 2" molded foam and sloped edge. Featuring a full array of standard adjustments including: Seat Depth, Tilt-Lock/Tension control and 3D arms.