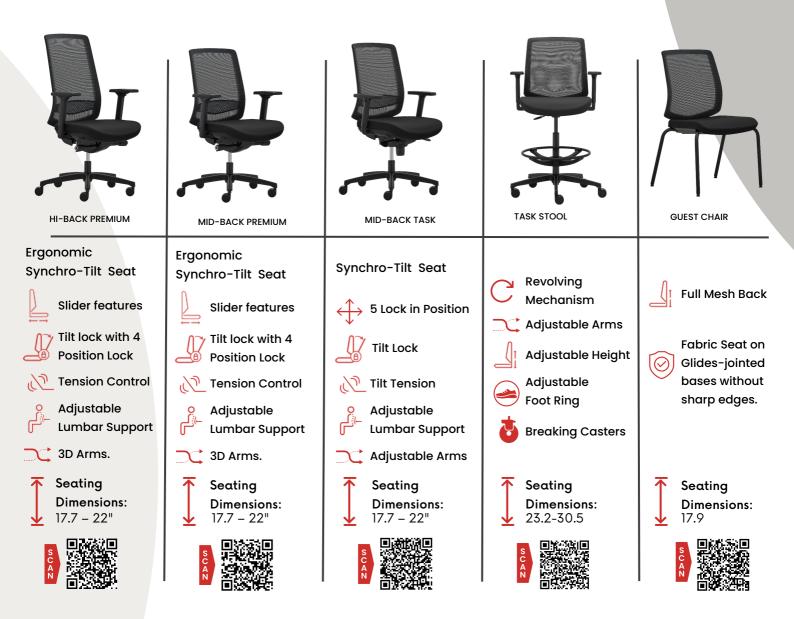

Features, full mesh back with distinctive back design, angular base and sloped waterfall edge.

#### **Environment**

Greenguard Gold Certified with a frame made with 39% recycled materials and is 92% recyclable.

#### <u>Comfort</u>

eurotech

Soft mixed mesh material, padded arm rests, ergonomically designed seat with 2" molded foam and sloped edge. Featuring a full array of standard adjustments including: Seat Depth, Tilt-Lock/Tension control and 3D arms.

## SPECIFICATIONS, DIMENSIONS AND COLORS

fabrix express

A choice of 20 fabrics, 1 low price, all shipping in 72 hours or less!

Choose from thousands of fabrics from top mills in our industry. All shipping in 7 days or less!