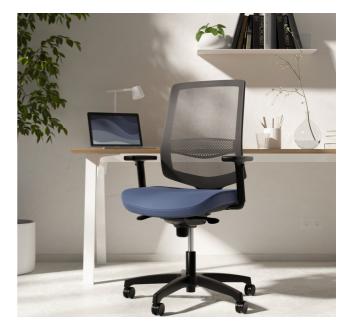

# THE ADAPT COLLECTION

A FAMILY OF CHAIRS WITH A FRESH, MODERN LOOK AND FEATURE RICH DESIGN. BUILT WITH THE ENVIRONMENT IN MIND, THE ADAPT COLLECTION IS AN AFFORDABLE, VALUE FOCUSED SEATING SOLUTION. A RAYNOR GROUP COMPANY

Features, full mesh back with distinctive back design, angular base and sloped waterfall edge.

#### <u>Comfort</u>

eurotech

Soft mixed mesh material, padded arm rests, ergonomically designed seat with 2" molded foam and sloped edge. Featuring a full array of standard adjustments including: Seat Depth, Tilt-Lock/Tension control and 3D arms.