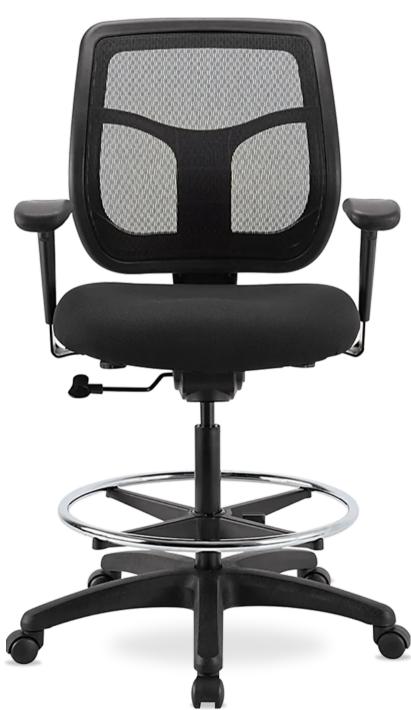

## **APOLLO DRAFTING CHAIR**

DFT9800 THE APOLLO IS A PERENNIAL FAVORITE, COMBINING VALUE, COMFORT, ADJUSTABILITY AND QUALITY, AND FEATURING A BREATHABLE, COLOR-COORDINATED MESH BACK THAT MATCHES THE COMFORTABLY CONTOURED AND PADDED WATERFALL SEAT.

## DIMENSIONS

OVERALL WIDTH: 25" OVERALL DEPTH: 24" HEIGHT MIN/MAX: 43.5-56" SEAT HEIGHT: 23.2" (AT LOWEST POINT) 32.7" (AT HIGHEST POINT) BACK: 19.5' X 20" (W X H) WEIGHT: 58 LBS SEAT: 20.5" X 19.3"

## **FEATURES**

- Seat Height Adjustment
- Arm Height Adjustment
- 2.8" Ratchet Back Height Adjustment
- Waterfall Seat
- Width Adjustable Arms

\*With options of aluminum base

raynor group