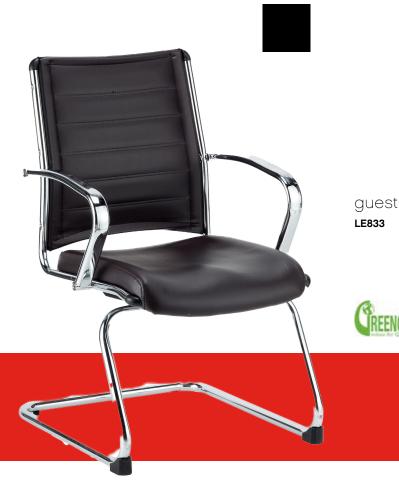

The epitome of style, comfort and durability, this series features oversized molded foam cushions, optional leather padded armrests and a steel substructure for enhanced functionality and strength.

## standard colors

### black leather

features

**Tilt Lock** 

**Tilt Tension Control** 

Locks out tilt function.

back of the knees.

Seat Height Adjustment

Recline rate adapts to weight of user.

black EUCVR-BLK

17.7"