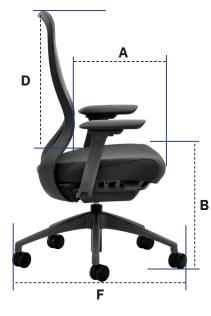

#### SPECIFICATIONS, DIMENSIONS, AND COLORS

| White Frame— Satellite Grey  | Charcoal Frame— Jet Black    |
|------------------------------|------------------------------|
| Mesh Back, Black Fabric Seat | Mesh Back, Black Fabric Seat |
| EX2-WHT-MBSAT-FSBLK          | EX2-CHR-MBJET-FSBLK          |

#### DIMENSIONS

A 17.51" - 19.29" B 17.32" - 22.04" C 19.09"

D 24.40" E 16.14" - 18.50" F 28.14"