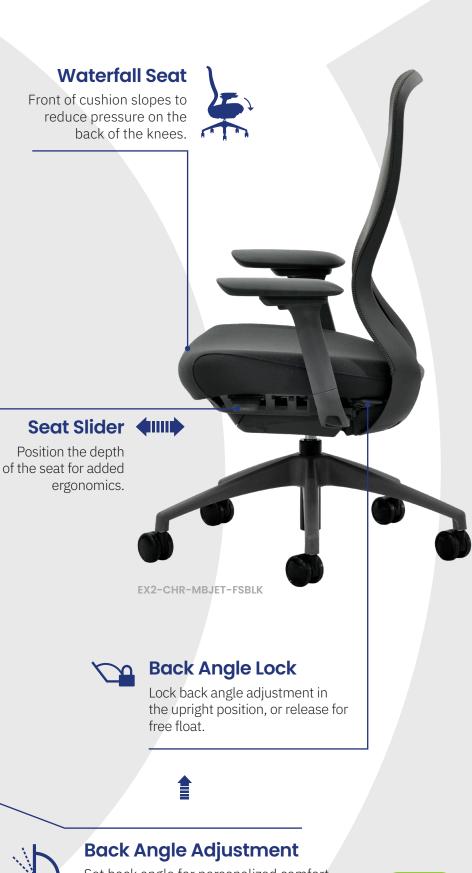

6-Way

arm rest.

Adjustable Arms

EX2-WHT-MBSAT-FSBLK

For comfort and feel, configure the height, width, and swivel of each

#### Height Adjustment

Pneumatically adjust height to always have feet flat on the floor.

P

A

EX2-WHT-MBSAT-FSBLK

Set back angle for personalized comfort in 4 different angled positions.

exchange