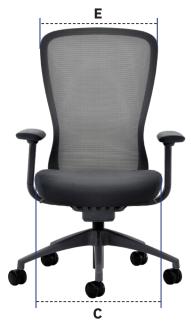

#### SPECIFICATIONS, DIMENSIONS, AND COLORS

| White Frame— Satellite Grey  | Charcoal Frame— Jet Black    |
|------------------------------|------------------------------|
| Mesh Back, Black Fabric Seat | Mesh Back, Black Fabric Seat |
| EX2-WHT-MBSAT-FSBLK          | EX2-CHR-MBJET-FSBLK          |

#### DIMENSIONS

A 17.51" - 19.29" B 17.32" - 22.04" C 19.09"

D 24.40" E 16.14" - 18.50" F 28.14"