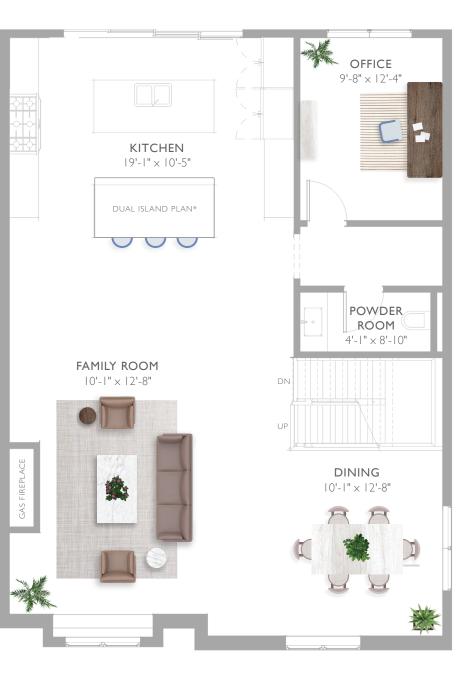

#### MAIN LEVEL

\*Dual island and rec room plan is an optional upgrade.

| $\square$ | <br> | $\wedge$ |
|-----------|------|----------|
| Ύ Π )     | ſΠ`  |          |
|           |      |          |
| ПΟ        | οп   |          |