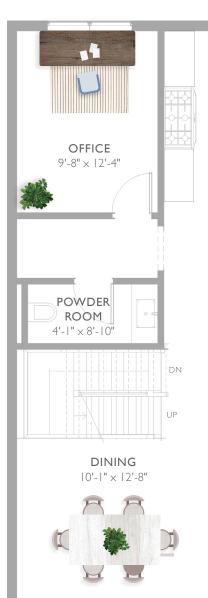

ate.

### UNFINISHED LIVING SPACE 843 SF

| $\square$ |     | $\wedge$ |    |
|-----------|-----|----------|----|
| 1 D )     | JШĺ | ]@[      |    |
|           |     |          |    |
|           |     |          | ПО |

Б

Lр



#### UPPER LEVEL





Ъ

d h

Ъ

Ъ

Actual usable space may vary from stated floor plan area. All elevations, floor plans, site plan and landscaping are artists concepts. All dimensions are approximate.



FLOORPLANS



Б

Lp.



#### UPPER LEVEL



Б

Ър

Ъ

### SAWYER

FLOORPLANS



Lp.

Б



SAWYER

## 3 BEDROOM 2 BATH

GROUND LEVEL

BEDROOM \* |0'-7" × |0'-4" 100 **REC ROOM\*** |2'-||" × |8'-5" BATHROOM 4'-9" × 10'-4" 0 (HWT) FURNACE MECH. ROOM 5'-|"× |0'-4" GARAGE 23'-6" × 12'-9" MUDROOM ΗOZ ||'-0" × |3'-6"

FINISHED LIVING SPACE 1,808 SF

#### MAIN LEVEL



\*Dual island and rec room plan is an optional upgrade.



| $\square$ | <br> | $\wedge$ |
|-----------|------|----------|
| Ύ Π )     | ſΠ`  |          |
|           |      |          |
| ПΟ        | οп   |          |

Б