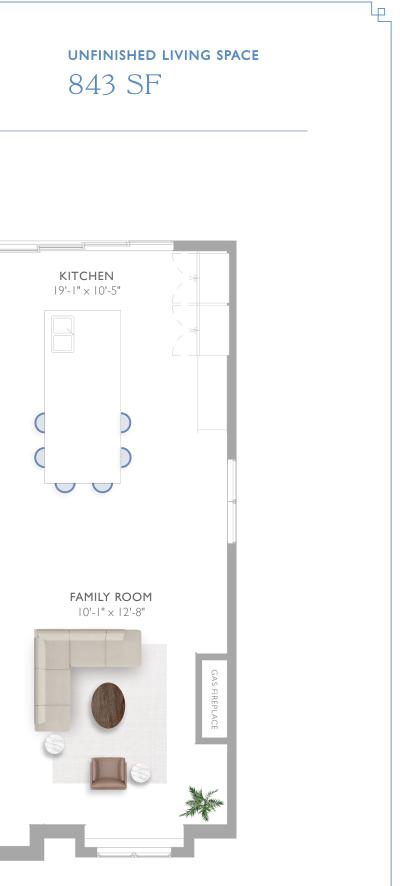

### UNFINISHED LIVING SPACE 843 SF

| $\square$ |     | $\wedge$ |    |
|-----------|-----|----------|----|
| 1 D )     | JШĺ | ]@[      |    |
|           |     |          |    |
|           |     |          | ПО |