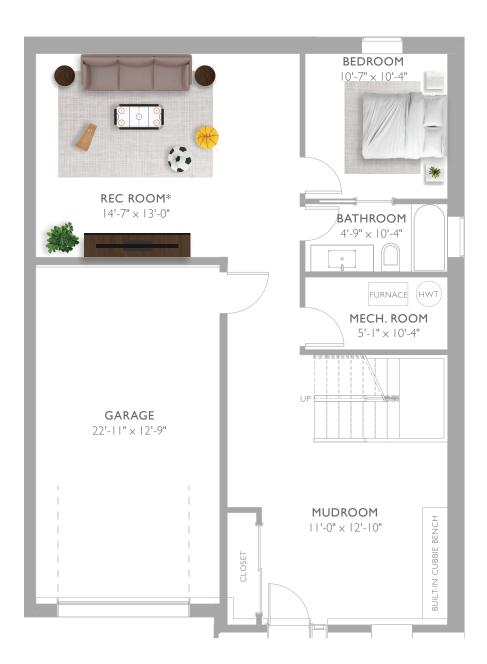

#### GROUND LEVEL

\*Dual island and rec room plan is an optional upgrade.

Actual usable space may vary from stated floor plan area. All elevations, floor plans, site plan and landscaping are artists concepts. All dimensions are approximate.

### UNFINISHED LIVING SPACE 843 SF

| $\square$ |     | $\wedge$ |    |
|-----------|-----|----------|----|
| 1 D )     | JШĺ | ]@[      |    |
|           |     |          |    |
|           |     |          | ПО |

## 3 BEDROOM 2 BATH

GROUND LEVEL

BEDROOM \* |0'-7" × |0'-4" 100 **REC ROOM\*** |2'-||" × |8'-5" BATHROOM 4'-9" × 10'-4" 0 (HWT) FURNACE MECH. ROOM 5'-|"× |0'-4" GARAGE 23'-6" × 12'-9" MUDROOM ΗOZ ||'-0" × |3'-6"