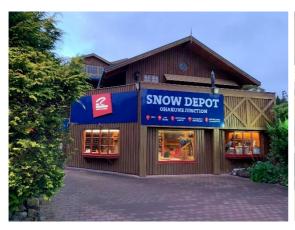

#### **Ohakune Snow Depot**

In early June we opened the brand new Ohakune Snow Depot at the Junction in Ohakune. Customers can purchase passes, lessons, rentals, programmes and full hardware retail in store. Our customers can also have their equipment serviced as they browse the store.