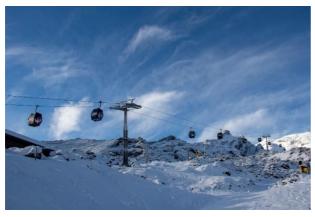

## Winter 2019 Skv Waka

The Sky Waka gondola opened to the public on the 2<sup>nd</sup> July 2019. This is a fantastic piece of infrastructure and I highly recommend you all come to visit this incredible piece of engineering. The Sky Waka gondola travels 1.8 km's through one of the North Island's most rugged and spectacular landscapes high on Mt Ruapehu, past waterfalls and snow-laden peaks. The ride will be equally as spectacular in the summer months.

The gondola travels from the Top of the Bruce base area directly to the Knoll Ridge Chalet and at peak times it will transport 2,400 people per hour over the 1.8km in approximately 5 minutes. The Sky Waka has fifty gondola cabins with floor to ceiling glass for breath-taking views, internal ski racks, audio and lighting and individual leather seats. It offers business-class luxury to passengers befitting of the UNESCO Dual World Heritage status of Whakapapa Ski Area. Each cabin accommodates 10 passengers and has more than 2m of internal clearance.