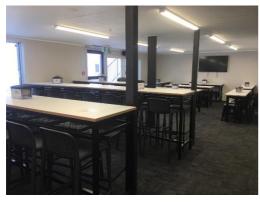

## Alpine Café at Turoa

Over summer the downstairs of the Alpine café at Turoa has received a minor "freshening-up", making better use of internal space and customer flow. The old serve-yourself school-cafe approach has gone - and has been replaced with a faster crew-serve approach.

The standalone coffee counter and tills have both been incorporated into the service allowing internal capacity to increase by 40%. The menu offering has been simplified to a quality pizza/pasta/salad offering.