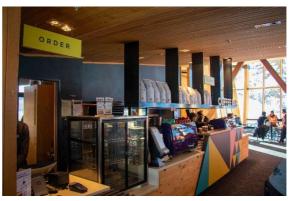

# Knoll Ridge Chalet

Over the summer months our team have been extremely busy refurbishing the Knoll Ridge Chalet to provide three distinct dining areas.

The Pinnacles Restaurant (Nga Tohu) boasts breath-taking views with floor-to-ceiling windows looking out over the Pinnacles and the valley below. New buffet breakfast and dining is offered along with an afternoon tea option.

Pataka (The Larder) offers fantastic barista coffee and an incredible à la carte menu offering classic New Zealand café style cuisine.

Four Peaks Alley has a selection of tasty dishes for the perfect grab and-go meal Food truck style. It is in a brand new refurbished downstairs area of the Chalet that was previously staff rooms and maintenance areas.