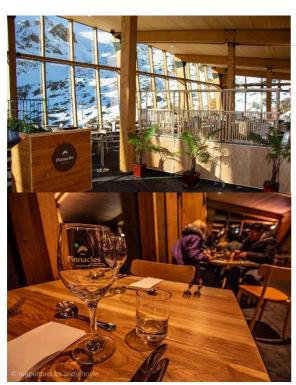

Until the upper mountain ski fields open Sky Waka will only be operating for sightseeing. Once passengers reach Knoll Ridge Chalet they can experience the newly renovated dining areas. At 2020m above sea level, with breath-taking views of the Pinnacles and valley below, Knoll Ridge Chalet is open year round for a breath-taking dining and sightseeing experience.

# Knoll Ridge Chalet

Over the summer months our team have been extremely busy refurbishing the Knoll Ridge Chalet to provide three distinct dining areas.

The Pinnacles Restaurant (Nga Tohu) boasts breath-taking views with floor-to-ceiling windows looking out over the Pinnacles and the valley below. New buffet breakfast and dining is offered along with an afternoon tea option.

Pataka (The Larder) offers fantastic barista coffee and an incredible à la carte menu offering classic New Zealand café style cuisine.

Four Peaks Alley has a selection of tasty dishes for the perfect grab and-go meal Food truck style. It is in a brand new refurbished downstairs area of the Chalet that was previously staff rooms and maintenance areas.