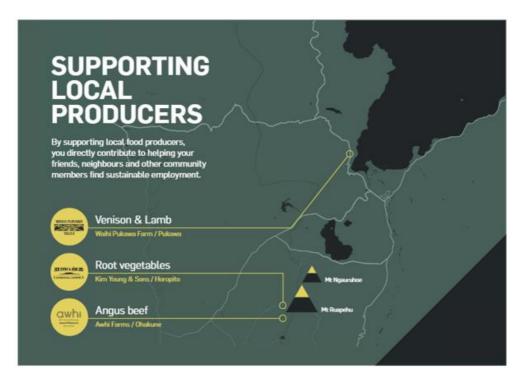

#### Paddock to Plate

Our team have introduced a Paddock to Plate concept where we are extremely proud to serve dishes featuring produce sourced from local suppliers in a range of exciting new dining options across both sides of the mountain:

- Locally sourced beef from Awhi Farms in Ohakune
- Locally sourced venison and lamb from Waihi Pukawa Farm in Pukawa
- Locally sourced vegetables from Kim Young & Sons in Horopito