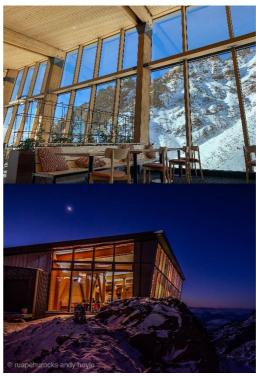

Until the upper mountain ski fields open Sky Waka will only be operating for sightseeing. Once passengers reach Knoll Ridge Chalet they can experience the newly renovated dining areas. At 2020m above sea level, with breath-taking views of the Pinnacles and valley below, Knoll Ridge Chalet is open year round for a breath-taking dining and sightseeing experience.

# Knoll Ridge Chalet

Over the summer months our team have been extremely busy refurbishing the Knoll Ridge Chalet to provide three distinct dining areas.

The Pinnacles Restaurant (Nga Tohu) boasts breath-taking views with floor-to-ceiling windows looking out over the Pinnacles and the valley below. New buffet breakfast and dining is offered along with an afternoon tea option.