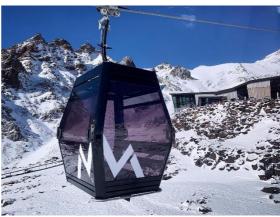

## Winter 2019 Skv Waka

The Sky Waka gondola opened to the public on the 2<sup>nd</sup> July 2019. This is a fantastic piece of infrastructure and I highly recommend you all come to visit this incredible piece of engineering. The Sky Waka gondola travels 1.8 km's through one of the North Island's most rugged and spectacular landscapes high on Mt Ruapehu, past waterfalls and snow-laden peaks. The ride will be equally as spectacular in the summer months.

The gondola travels from the Top of the Bruce base area directly to the Knoll Ridge Chalet and at peak times it will transport 2,400 people per hour over the 1.8km in approximately 5 minutes. The Sky Waka has fifty gondola cabins with floor to ceiling glass for breath-taking views, internal ski racks, audio and lighting and individual leather seats. It offers business-class luxury to passengers befitting of the UNESCO Dual World Heritage status of Whakapapa Ski Area. Each cabin accommodates 10 passengers and has more than 2m of internal clearance.