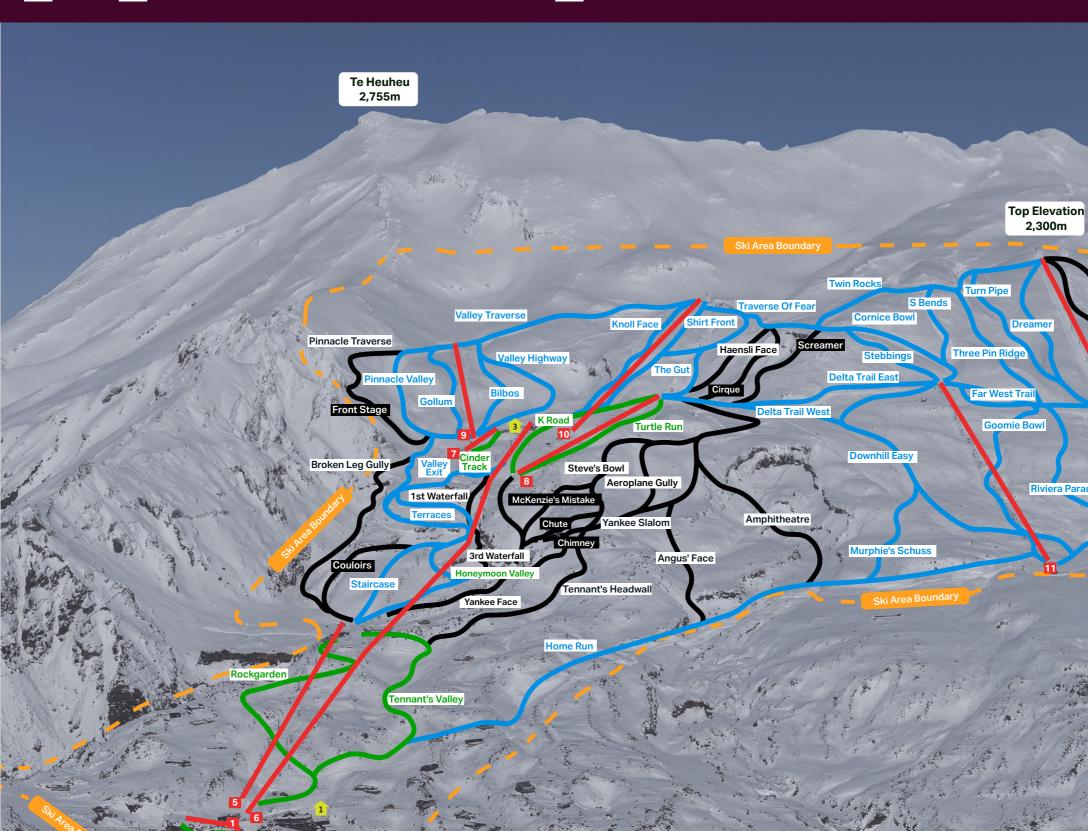

# Whakapapa Trail Map

**Paretetaitonga** 2,751m

Wizards

Turner's Gully

#### **Facilities**

#### Whakapapa Base area

- **@** Guest Services
- **Medical Centre**
- Lorenz's Bar & Cafe
- † Toilets
- Retail shop
- Parking
- Ski & Ride School
- Rentals

## Happy Valley

- Happy Valley Bistro
- † Toilets
- Rentals
- Sledding
- Ski & Ride School

## **Knoll Ridge Chalet**

- Ski Patrol First Aid
- Pataka Cafe
- 4 Peaks Alleyway
- Snow play
- † Toilets

#### Lifts

- 1 HV Carpet 1
- HV Carpet 3 (Sledding) Double Happy Chairlift
- Rangatira Quad Chair
- Sky Waka Gondola
- **Cinder Track Carpet**
- **Delta Quad Chair**
- **Knoll Ridge T-bar**
- West Ridge Quad Chair
- Far West T-bar

#### **Trails**

#### **Beginner Trails**

Most suitable for beginner skiers and snowboarders

## skiers and snowboarders **Advanced Trails**

Most suitable for advanced skiers and snowboarders

# **Expert Trails**

Most suitable for expert skiers and snowboarders