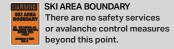

# **Safety Signage**

Areas marked with this sign require caution. These signs denote rocks, ice

1,630m