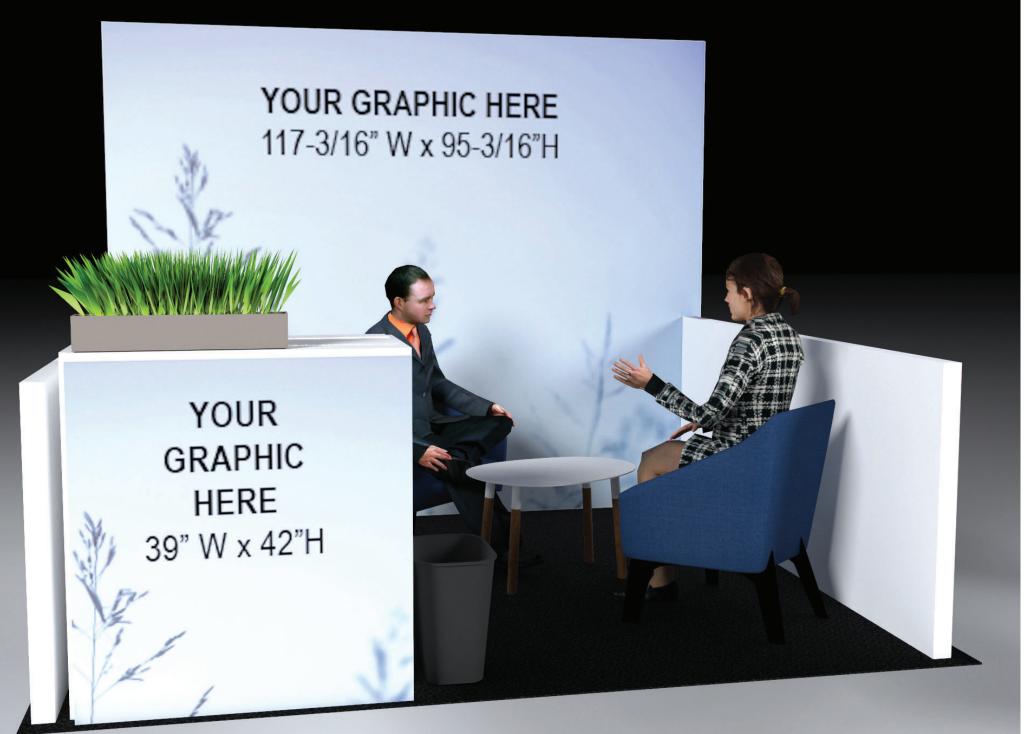

Upgrade your furniture and create a **fun** vibe in your booth

THE**EXPO**GROUP

Upgrade your furniture and accesories and create a relaxing vibe in your booth

THE**EXPO**GROUP

YOUR GRAPHIC HERE 117-3/16" W x 95-3/16"H YOUR **GRAPHIC** HERE 39" W x 42"H

UPGRADE OPTION E 10X20 BOOTH THE**EXPO**GROUP

Conceptual Rendering Only

All concepts and designs presented by The Expo Group are protected under current Federal Copyright La

Upgrade your furniture and accesories and create a relaxing vibe in your booth