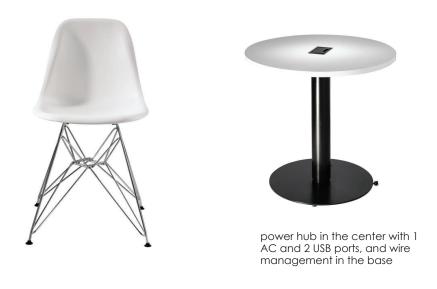

Upgrade your furniture and create a **tech** vibe in your booth

UPGRADE OPTION C 10X10 BOOTH THE **EXPO**GROUP

Upgrade your furniture and create a **fun** vibe in your booth

THE**EXPO**GROUP

Upgrade your furniture and create a **tech** vibe in your booth