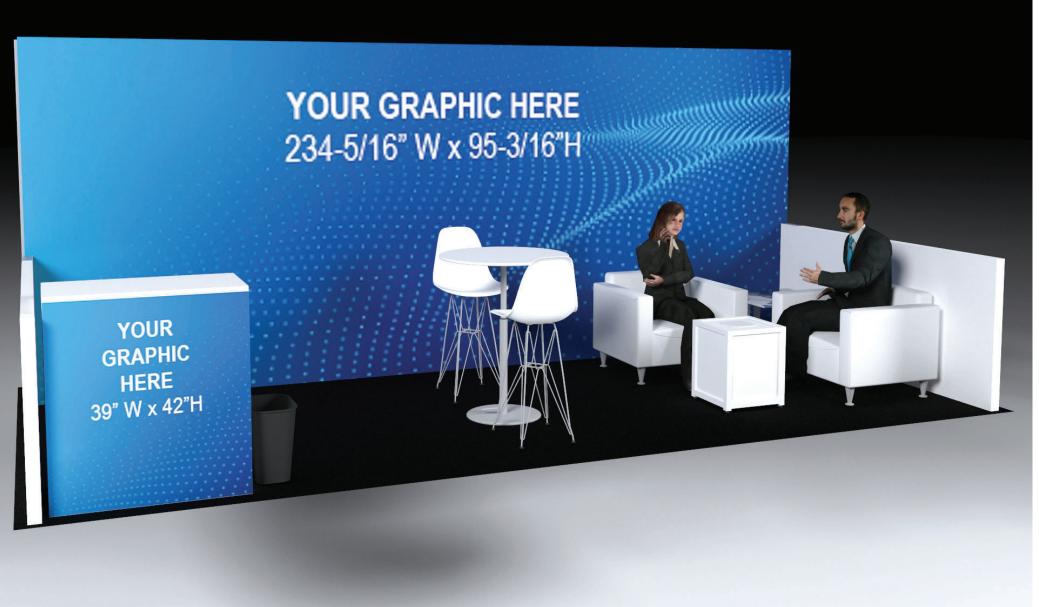

Upgrade your furniture and create a **tech** vibe in your booth

UPGRADE OPTION C 10X10 BOOTH THE **EXPO**GROUP

Upgrade your furniture and create a **fun** vibe in your booth

THE**EXPO**GROUP

Upgrade your furniture and create a **tech** vibe in your booth