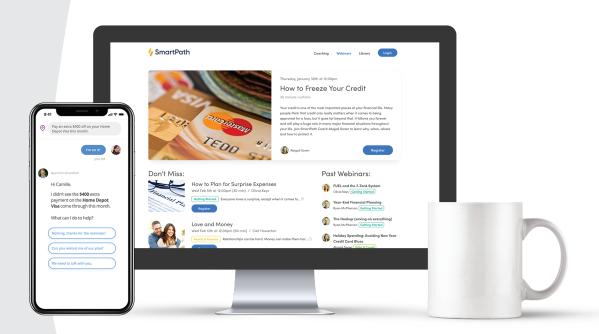

#### **Weekly Web**inars

Saving during tough times, Sources of cash, COVID-19's impact on student loans, and many more...