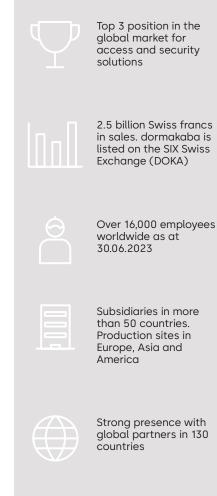

Group affiliation: dormakaba Group

Listed on the Swiss stock exchange (SIX) under the ticker symbol DOKA

Wide range of products, solutions and services for access to buildings and rooms from a single source

#### Financial Data

|                                                     | 17/18     | 18/19     | 19/20     | 20/21     | 21/22     | 22/23     |
|-----------------------------------------------------|-----------|-----------|-----------|-----------|-----------|-----------|
| Sales revenue                                       | 462,9 mio | 473,1 mio | 446,1 mio | 497,1 mio | 528,9 mio | 581,9 mio |
| Earnings after taxes                                | 49,6 mio  | 68,3 mio  | 48,2 mio  | 50,5 mio  | 65,6 mio  | -10,3 mio |
| Number of employees                                 | 2.000     | 1.941     | 1.888     | 2.096     | 2.116     | 2.388     |
| Plus trainees                                       |           |           |           |           | 68        | 75        |
| Investments (Group-wide) 4% - 5% of annual turnover |           |           |           |           |           |           |

MSCI-Rating: Status AA (pioneer)

Revenue increased by around 10% to 581.9 mEUR in FY 2022/23.

The net loss for the year at dormakaba Deutschland GmbH is -10.3 mEUR and is mainly due to lower income from investments and restructuring provisions in connection with the planned transformation in Germany.