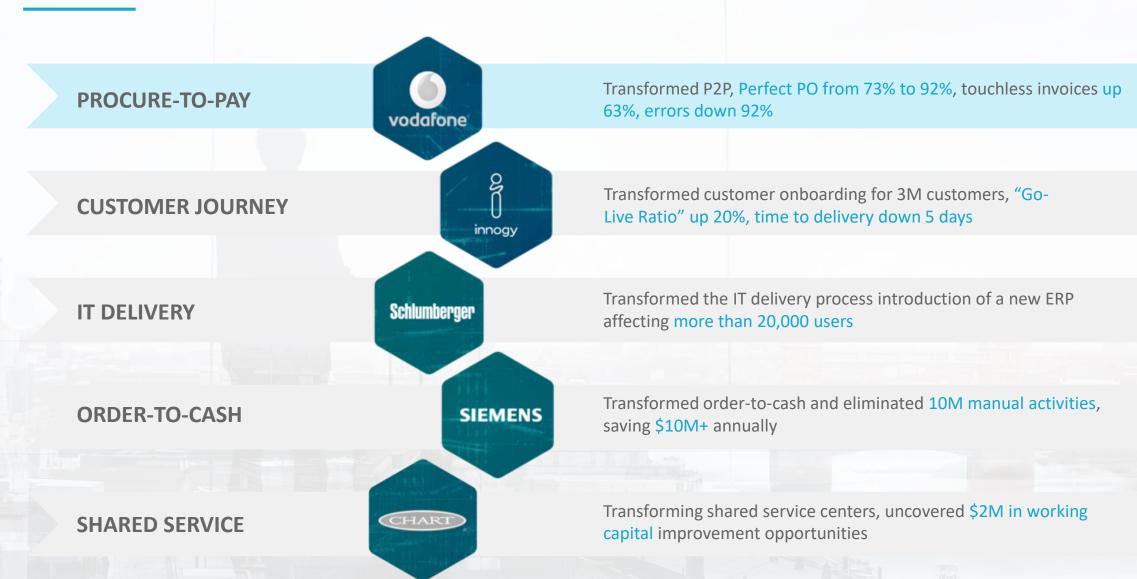

# **CELONIS CUSTOMERS REMOVING FRICTION**

# **CELONIS CUSTOMERS REMOVING FRICTION**

"CELONIS IS CLEARLY THE MARKET LEADER IN PROCESS MINING" – MARKET GUIDE FOR PROCESS MINING 2018

**Gartner** 

>4000% Growth Last 4y

**400+**Enterprise
Customers

150.000+ Active Users