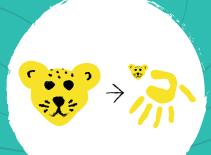

## **DIRECTIONS**

0

Paint your palm and five fingers yellow (or be adventurous and choose your own colours).

2

Print the hand (upside down) onto a piece of paper to form the body and legs.

3

Paint the face. Start with a centre circle, then add two upper circles as ears. Finish with details.