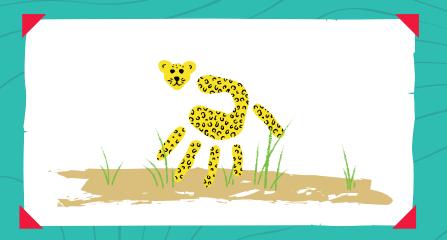

## HAND PAINTING WITH DOT

Fancy making your own safari scene? Have a go at making your own Cheetah by painting your hand and printing onto your canvas.

Why don't you have a go at making some other jungle/safari animals?

4

Give your Cheetah some spots!

5

You have painted a Cheetah! Try adding some background elements. Savannah dirt or some tall grass perhaps...