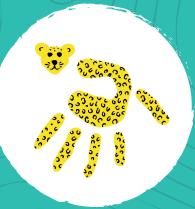

4

Give your Cheetah some spots!

5

You have painted a Cheetah! Try adding some background elements. Savannah dirt or some tall grass perhaps...