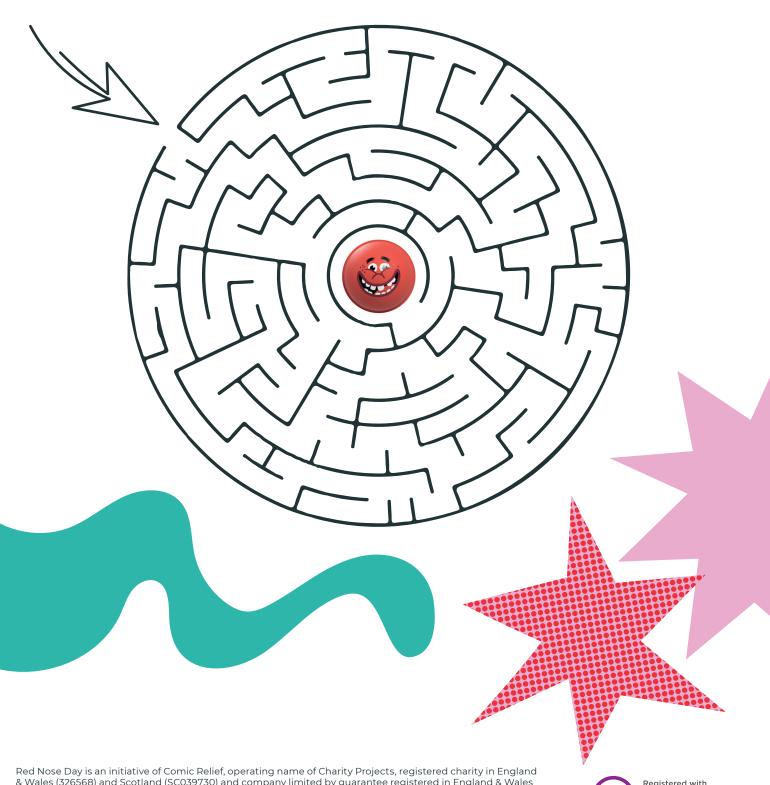

## FIND THE RED NOSE

Oh no! Your Red Nose has got lost in the middle of a maze! Starting from the arrow, can you find your way through the maze and rescue the Red Nose?

Red Nose Day is full of fun! Can you find the 10 words hidden in the grid below?