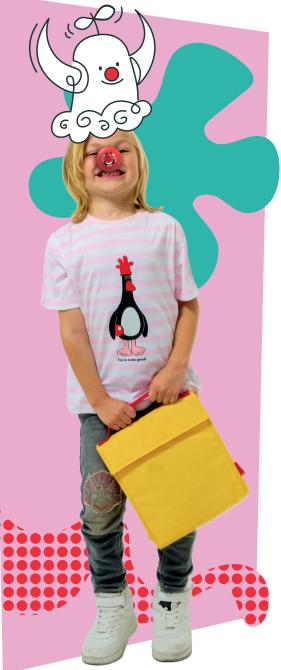

### **SPOT THE DIFFERENCE**

Can you spot the differences between the two pictures? There are **six** in total.