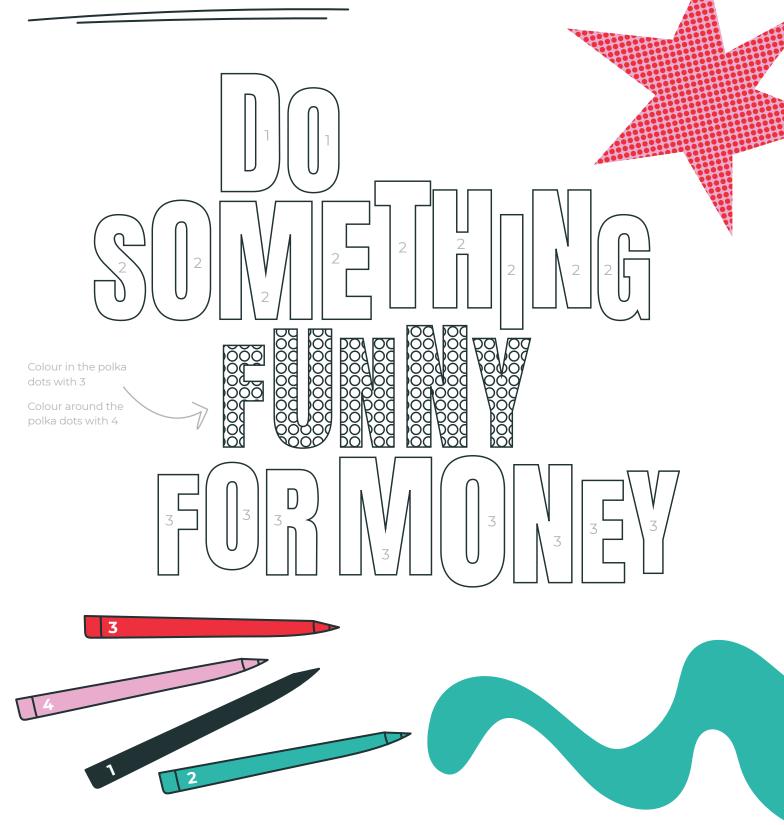

### **COLOUR BY NUMBERS**

### Colour in the Red Nose Day message, matching the colours to the numbers.