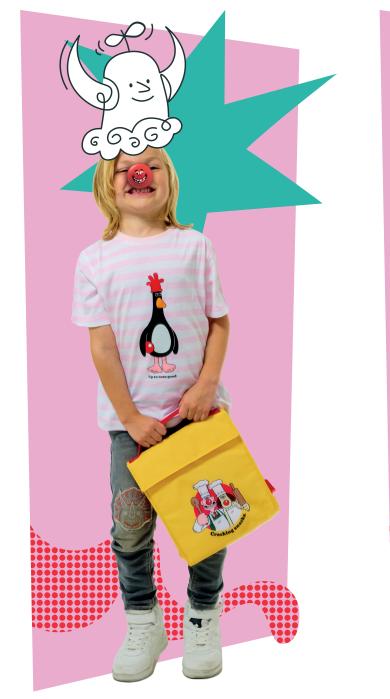

### **SPOT THE DIFFERENCE**

Can you spot the differences between the two pictures? There are **six** in total.