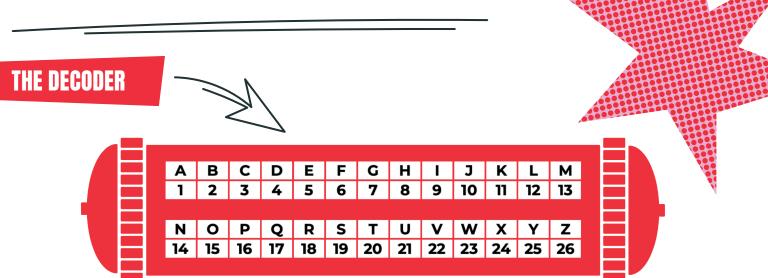

### Why did the egg get thrown out of class?

Can you use the decoder to find the answer?

#### THE ANSWER

 What does it say?
 \_\_\_\_\_

 2
 5
 3
 1
 21
 19
 5

 2
 5
 3
 1
 21
 19
 5

 20
 5
 12
 12
 9
 14
 7

 20
 5
 12
 12
 9
 14
 7