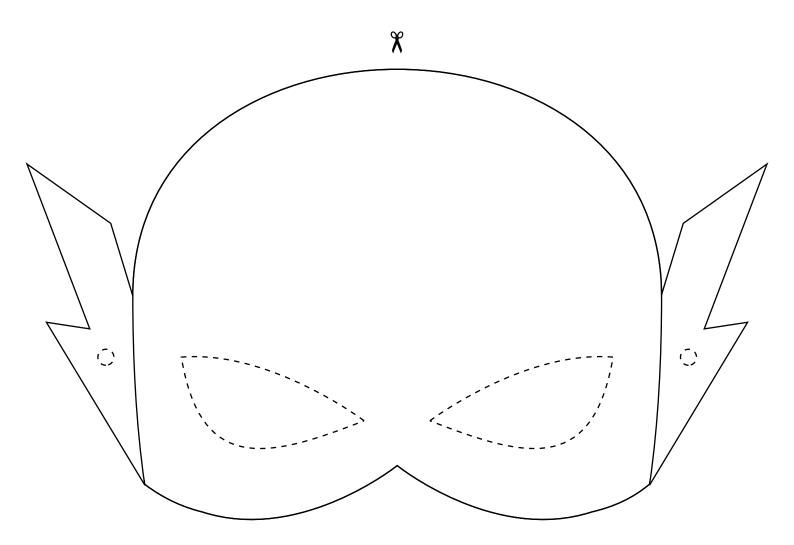

## How to make your mask

- 1. Stick this template onto some card.
- 2. Carefully cut out your mask.
- 3. Punch a hole in either side and attach some string or elastic.
- 4. Tie the ends to fit your head.
- 5. To help keep everyone safe, please don't swap or share masks.

### Top tip

Power up this Red Nose Day by dressing as your favourite superhero or creating your own character.

Then, just add a mask...