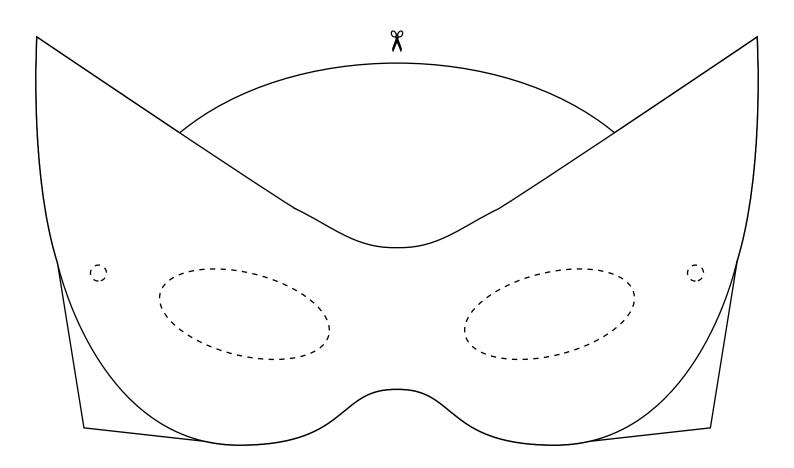

## How to make your mask

- 1. Stick this template onto some card.
- 2. Carefully cut out your mask.
- 3. Punch a hole in either side and attach some string or elastic.
- 4. Tie the ends to fit your head.
- 5. To help keep everyone safe, please don't swap or share masks.