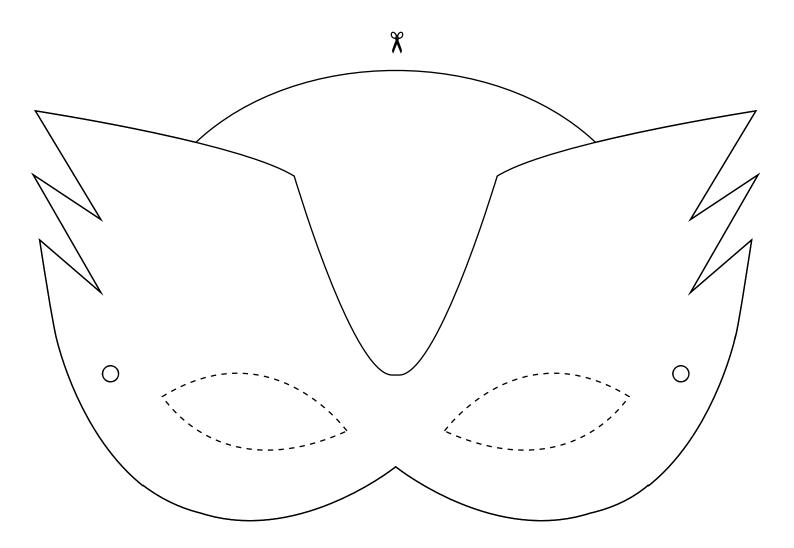

## How to make your mask

- 1. Stick this template onto some card.
- 2. Carefully cut out your mask.
- 3. Punch a hole in either side and attach some string or elastic.
- 4. Tie the ends to fit your head.
- 5. To help keep everyone safe, please don't swap or share masks.

### How to make your mask

- 1. Stick this template onto some card.
- 2. Carefully cut out your mask.
- 3. Punch a hole in either side and attach some string or elastic.
- 4. Tie the ends to fit your head.
- 5. To help keep everyone safe, please don't swap or share masks.