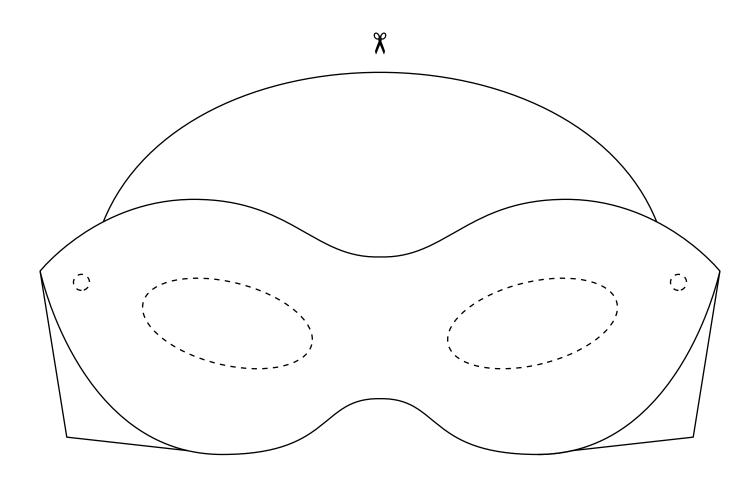

## How to make your mask

- 1. Stick this template onto some card.
- 2. Carefully cut out your mask.
- 3. Punch a hole in either side and attach some string or elastic.
- 4. Tie the ends to fit your head.
- 5. To help keep everyone safe, please don't swap or share masks.

#### Top tip

Power up this Red Nose Day by dressing as your favourite superhero or creating your own character.

Then, just add a mask...