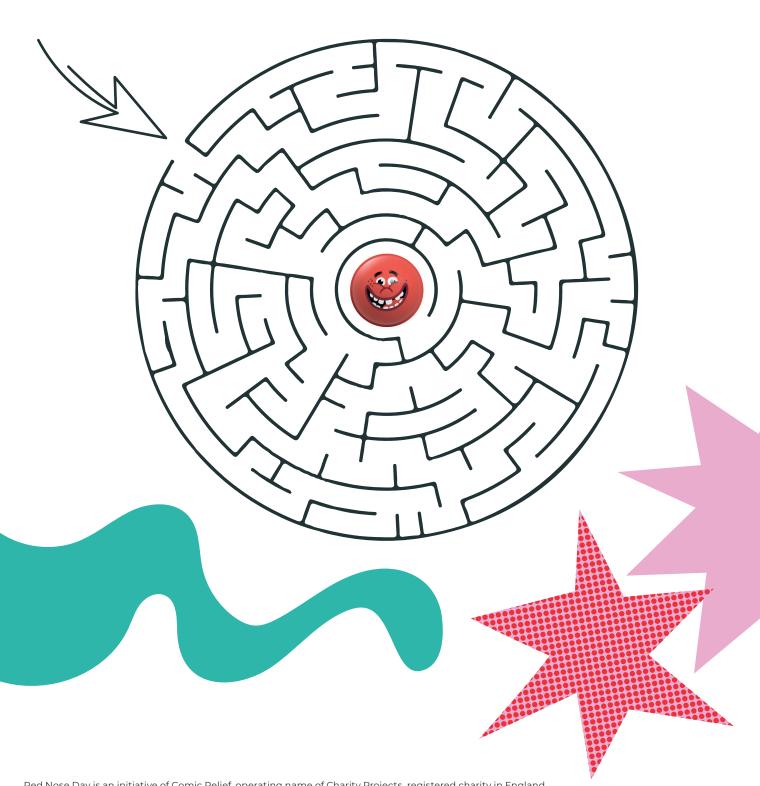

## FIND THE RED NOSE

A Red Nose has got lost in the middle of a maze... Starting from the arrow, can you find your way through the maze and rescue the Red Nose?

Red Nose Day is an initiative of Comic Relief, operating name of Charity Projects, registered charity in England & Wales (326568) and Scotland (SC039730) and company limited by guarantee registered in England & Wales (01806414), registered address 6th Floor, The White Chapel Building, 10 Whitechapel High Street, London, E1 8QS. CHICKEN RUN: DAWN OF THE NUGGET TM/© Aardman. Netflix TM/© Netflix. Used with permission/Wallace & Gromit Ltd. All rights reserved/ Shaun the Sheep © & TM/Morph ©/TM Aardman Animations Ltd. All rights reserved.