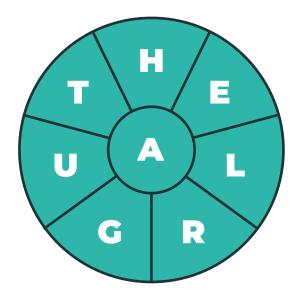

## **UNSCRAMBLING WORDS**

How many words can you make with the letters in the circle to the right?

They all have to contain the letter A.

To begin, try to find an eight-letter word beginning with 'L'. Clue: it's one of the words in the word search grid!

Then see how many words you can find with three letters or more that contain the letter 'A'.

#### **WHAT IS THE EIGHT-LETTER WORD?**

#### **HOW MANY OTHER WORDS CAN YOU FIND?**

**Targets:** 

20 words 1 25 words