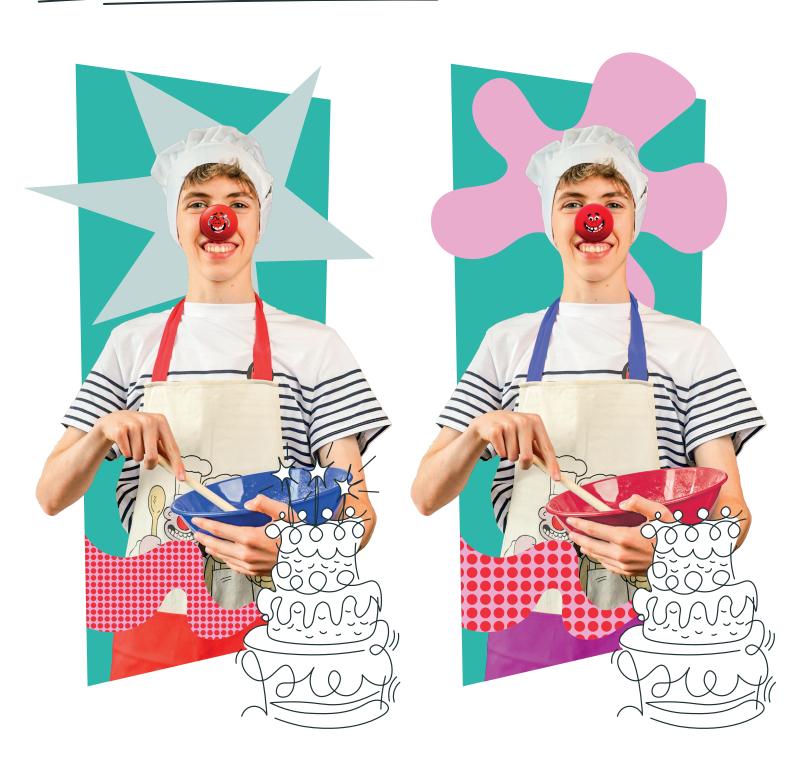

## **SPOT THE DIFFERENCE**

Can you spot the differences between the two pictures? There are eight in total.