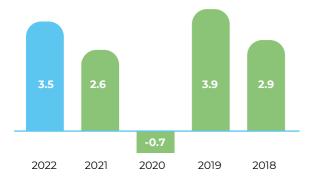

# 

Operating profit (EBITA) (EURm)

Operating profit, % of turnover

Return on investment, %

### Turnover increased and profitability improved

The Group's turnover grew by 6.3% from the previous year as the Finnish operations, subsidiaries, and retailers increased their turnover. The turnover of the Lappset Creative Works business unit (theme park business) was at last year's level, but profitability improved significantly. All business operations managed to improve their EBITDA margin. The positive development in operating profit was driven by successful sales and operational efficiency improvements, as well as anticipated procurement. Organisation and personnel