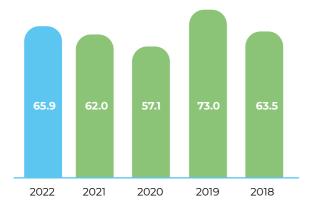

# 

Operating profit (EBITA) (EURm)

Operating profit, % of turnover

Return on investment, %

### Turnover increased and profitability improved

The Group's turnover grew by 6.3% from the previous year as the Finnish operations, subsidiaries, and retailers increased their turnover. The turnover of the Lappset Creative Works business unit (theme park business) was at last year's level, but profitability improved significantly. All business operations managed to improve their EBITDA margin. The positive development in operating profit was driven by successful sales and operational efficiency improvements, as well as anticipated procurement. Organisation and personnel