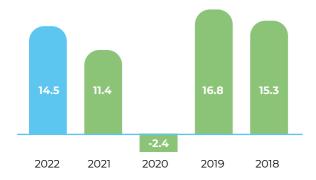

# 

Operating profit (EBITA) (EURm)

Operating profit, % of turnover

Return on investment, %

### Turnover increased and profitability improved

The Group's turnover grew by 6.3% from the previous year as the Finnish operations, subsidiaries, and retailers increased their turnover. The turnover of the Lappset Creative Works business unit (theme park business) was at last year's level, but profitability improved significantly. All business operations managed to improve their EBITDA margin. The positive development in operating profit was driven by successful sales and operational efficiency improvements, as well as anticipated procurement. Organisation and personnel