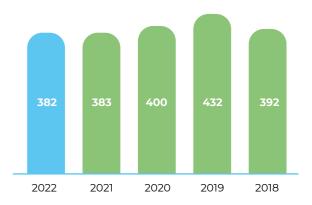

| Group personnel on 31<br>Dec               | 2022 | 2021 | 2020 | 2019 | 2018 |
|--------------------------------------------|------|------|------|------|------|
| Finland, white-collar<br>employees         | 150  | 144  | 148  | 152  | 128  |
| Finland,                                   | 150  | 144  | 140  | 152  | 120  |
| blue-collar employees                      | 88   | 95   | 116  | 110  | 105  |
| Other countries,<br>white-collar employees | 97   | 94   | 91   | 89   | 87   |
| Other countries.                           | 57   | 51   | 51   |      |      |
| blue-collar employees                      | 47   | 50   | 45   | 74   | 72   |
| Total                                      | 382  | 383  | 400  | 432  | 392  |