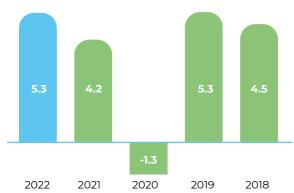

# 

Operating profit (EBITA) (EURm)

Operating profit, % of turnover

Return on investment, %

### Turnover increased and profitability improved

The Group's turnover grew by 6.3% from the previous year as the Finnish operations, subsidiaries, and retailers increased their turnover. The turnover of the Lappset Creative Works business unit (theme park business) was at last year's level, but profitability improved significantly. All business operations managed to improve their EBITDA margin. The positive development in operating profit was driven by successful sales and operational efficiency improvements, as well as anticipated procurement. Organisation and personnel