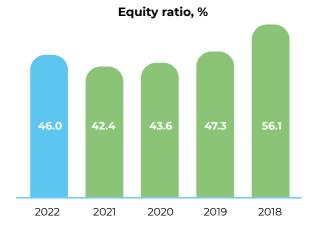

e sheet date. The company's liquidity is good.

### Notable changes since the end of the financial year

The labour market situation is expected to be tight in the early part of the year as pay pressures increase.

### Short-term uncertainties and future prospects

Inflation is expected to ease in the current year, but it will still affect growth in the global economy, which may slow down with high inflation eroding purchasing power and high interest rates undermining growth. The prolonged war may also weaken the economic outlook. The energy crisis and its adverse effects are projected to level off. The most significant risks for the company relate to the general economic situation and the potential weakening of demand.

# Lappset Group Oy's Board of Directors Rovaniemi, 23 February 2023



Net gearing, %

Number of employees



# Group

Income statement Balance Sheet, Assets Balance Sheet, Liabilities Cash Flow Statement



Group

# Income statement

# TURNOVER

Increase (+) / decrease (-) in stocks of finished goods Production for own use

# Other operating income

Materials and services Materials and supplies Purchases during the financial year Increase (+) / decrease (-) in stocks External services Materials and services, total

### Personnel costs

Depreciation and amortisation Planned depreciation Amortisation of consolidated goodwill Total depreciation and amortisation

# Other operating costs

# **OPERATING PROFIT**

| Financial income and expenses                 |
|-----------------------------------------------|
| Income from other investments in fixed assets |
|