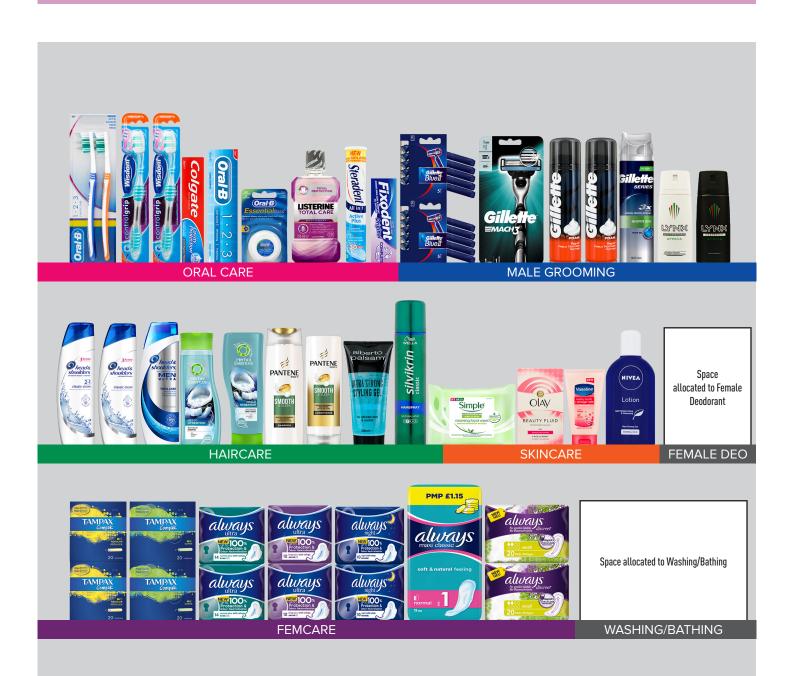

## **Health and Beauty Planogram** One Metre Bay, Three Shelves

## Health and Beauty Product List One Metre Bay, Three Shelves

| Top Shelf                                 | 2nd shelf                              | 3rd shelf                                          |
|-------------------------------------------|----------------------------------------|----------------------------------------------------|
| Oral B Classic 123 Twin Toothbrush        | H&S 2in1 Classic Clean 225ml PMP       | Tampax Compak Regular PMP                          |
| Wisdom Toothbrush Control Grip<br>Medium  | H&S Shampoo Classic 250ml              | Tampax Compak Super PMP                            |
| Colgate Toothpaste Cavity Prevention 50ml | H&S Shampoo for Men 250ml              | Always Maxi Pads Normal PMP                        |
| Oral B Toothpaste 123 PMP                 | Herbal Essence Shampoo Hello Hydration | Always Pads Ultra Normal Plus with wings PMP       |
| Oral B Floss Wax Mint 50m                 | Herbal Essence Condi Hello Hydration   | Always Pads Ultra Long Plus PMP                    |
| Listerine Mouthwash Total Care 250ml      | Pantene Shampoo Smooth & Sleek<br>PMP  | Always Pads Ultra Night PMP                        |
| Steradent Tablets Original 30s            | Pantene Conditioner Smooth & Sleek PMP | Always Discreet Pads Small PMP                     |
| Fixodent Original                         | Alberto Balsam Ultra Strong Gel        | Always Dailies Liner Normal Folded and Wrapped PMP |
| Male Grooming                             | Silvikrin Hairspray Natural            | Space allocated to washing/bathing                 |
| Gillette Blue II Disposables              | Simple Cleansing Facial Wipes          |                                                    |
| Gillette Mach 3 Razor PMP                 | Olay Beauty Fluid                      |                                                    |
| Gillette Classic Shave Foam               | Vaselne Hand & Nail Cream              |                                                    |
| Gillette Series Shave Gel Sensitive       | Nivea Care Body Moisturiser            |                                                    |
| Lynx APD Africa                           | Space allocated to Female Deodorant    |                                                    |
| Lynx Bodyspray Africa                     |                                        |                                                    |